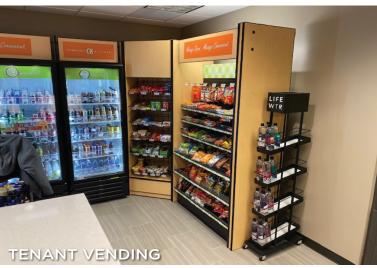

#### **BUILDING AMENITIES:**

- > 60-SEAT CONFERENCE CENTER WITH AV
- > DINING ROOM WITH VENDING
- > EXCERCISE FACILITY WITH SHOWERS
- > OUTDOOR PATIO WITH BBQ GRILL
- > 4 EV CHARGERS
- > PICKLEBALL COURTS

# **BUILDING AMENITIES**