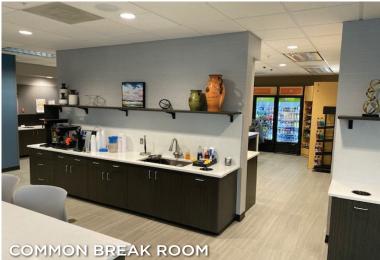

#### **BUILDING AMENITIES:**

- > 60-SEAT CONFERENCE CENTER WITH AV
- > DINING ROOM WITH VENDING
- > EXCERCISE FACILITY WITH SHOWERS
- > OUTDOOR PATIO WITH BBQ GRILL
- > 4 EV CHARGERS
- > PICKLEBALL COURTS

# **BUILDING AMENITIES**