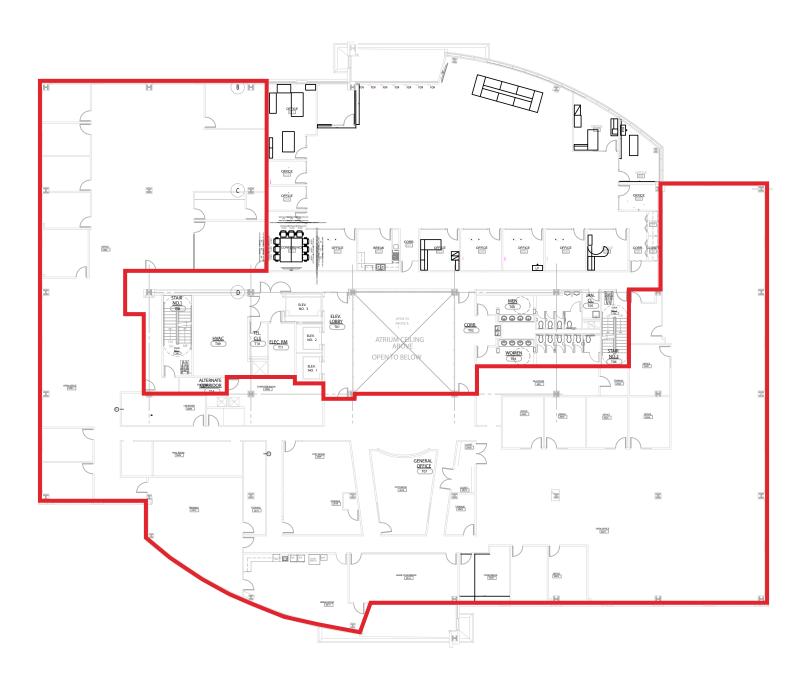

#### **AVAILABILITY:**

2<sup>ND</sup> FLOOR - 22,831 RSF

4TH FLOOR - 3,737 RSF

TOMAHAWK CREEK TRAIL ACROSS THE STREET

WITHIN MINUTES OF UPSCALE SHOPPING CENTERS: TOWN CENTER CROSSING, TOWN CENTER PLAZA AND PARK PLACE

## 22,831 RSF

*3,737 RSF* 