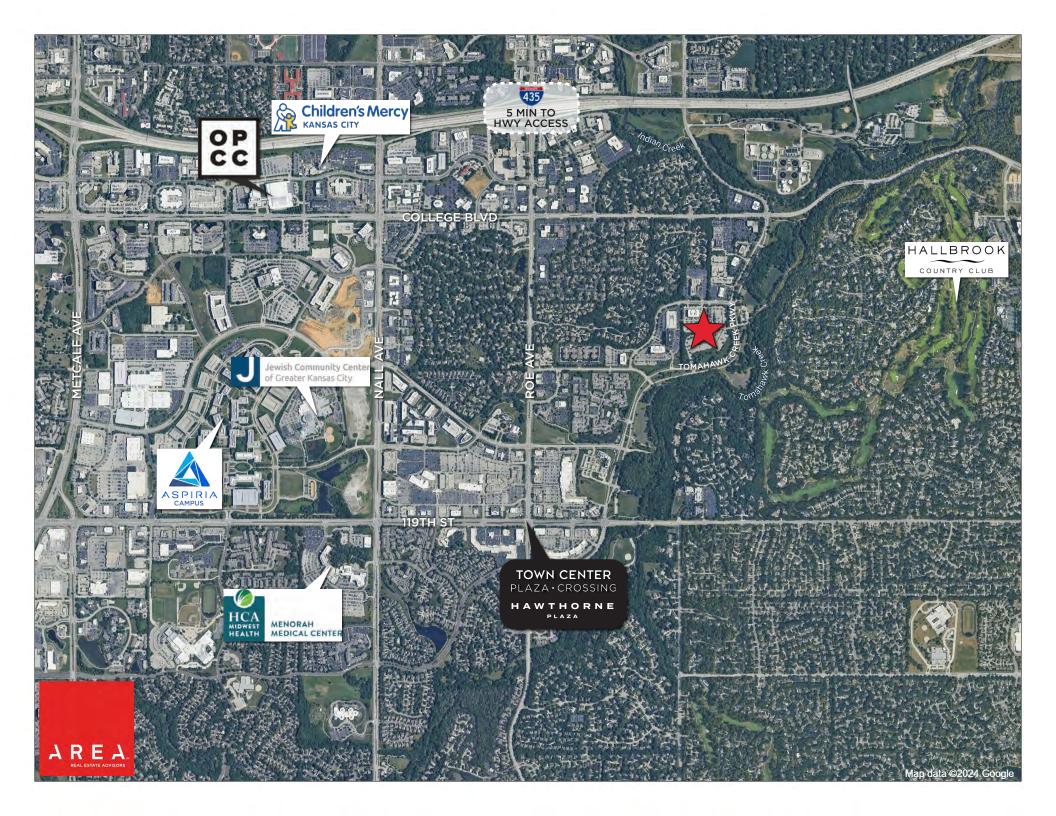

# 11400 TOMAHAWK CREEK PKWY **LEAWOOD, KS**

#### **AVAILABILITY:**

2<sup>ND</sup> FLOOR - 22,831 RSF

4TH FLOOR - 3,737 RSF

TOMAHAWK CREEK TRAIL ACROSS THE STREET

WITHIN MINUTES OF UPSCALE SHOPPING CENTERS: TOWN CENTER CROSSING, TOWN CENTER PLAZA AND PARK PLACE

LOCATED IN LEAWOOD'S PREMIER OFFICE DESTINATION, TOMAHAWK CREEK PARKWAY

OWNER OCCUPIED WITH PROPERTY MANAGEMENT ON-SITE