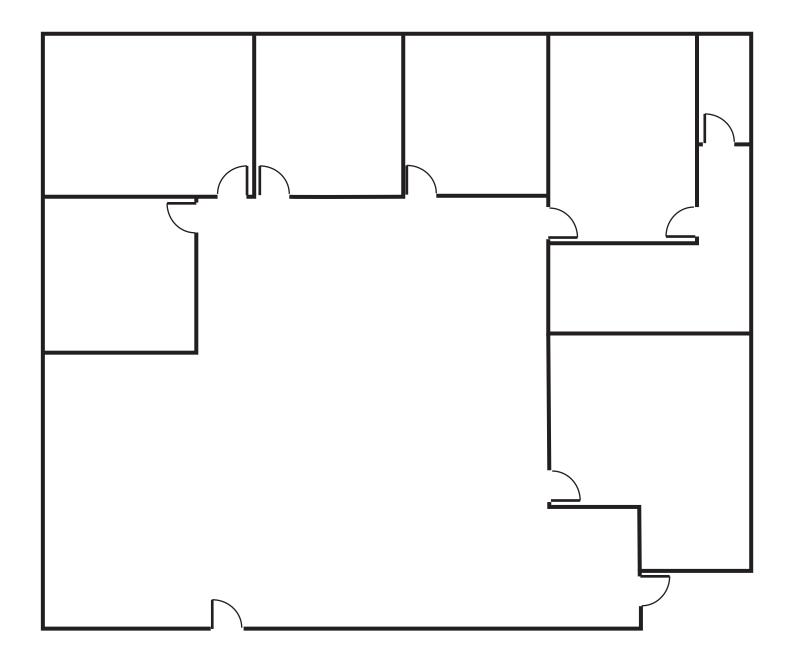

#### **AVAILABILITY:**

2<sup>ND</sup> FLOOR - 22,831 RSF

4TH FLOOR - 3,737 RSF

TOMAHAWK CREEK TRAIL ACROSS THE STREET

WITHIN MINUTES OF UPSCALE SHOPPING CENTERS: TOWN CENTER CROSSING, TOWN CENTER PLAZA AND PARK PLACE

## 22,831 RSF

*3,737 RSF* 