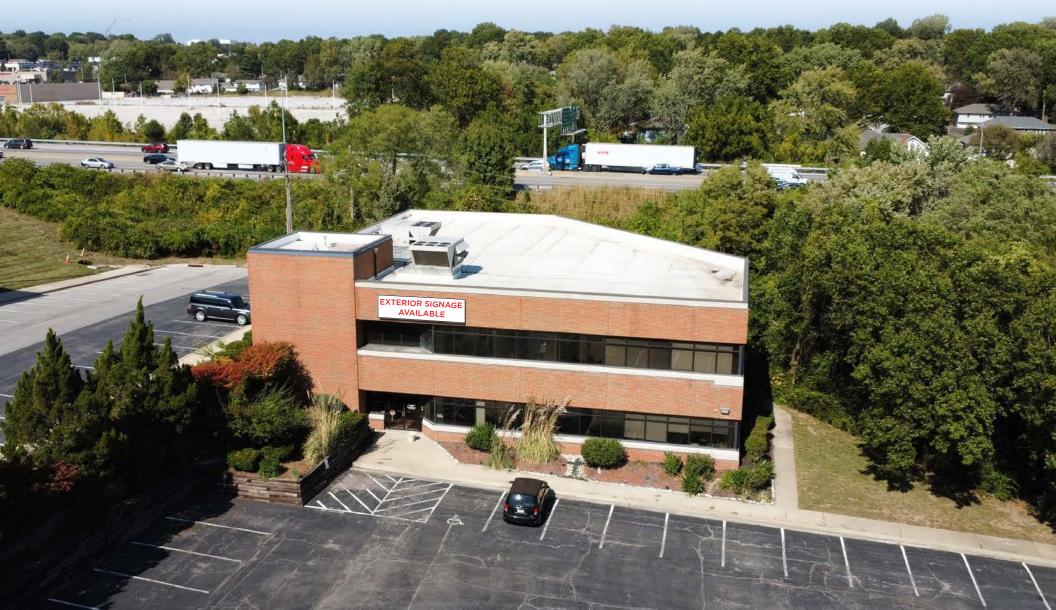

# OFFICE FOR SALE OR LEASE MARKETPLACE OFFICE BLDG 14400 E 42ND STREET • INDEPENDENCE, MO

### BUILDING **DETAILS**:

- ADDRESS: 14400 E 42nd Street Independence, MO
- **SALE PRICE:** \$1,600,000
- LEASE RATE: \$18/PSF Full Service
- LAND SIZE: 0.88 Acres
- BUILDING SIZE: 13,528 SF
- AVAILABLE SPACE: Suite 100: 4,093 RSF Suite 101: 3,093 RSF Suite 200: 2,671 RSF Suite 201: 1,3111 RSF
- PARKING: 60 Stalls YEAR BUILT: 1987

## PROPERTY HIGHLIGHTS:

- > Great owner-user building accessible from I-70 & Noland Road.
- > Ideal for local Independence businesses such as real estate, construction, engineering, law or insurance.
- > Multiple opportunities for exterior signage from I-70.
- > Steps away from Independence's retail corridor: Noland Road.