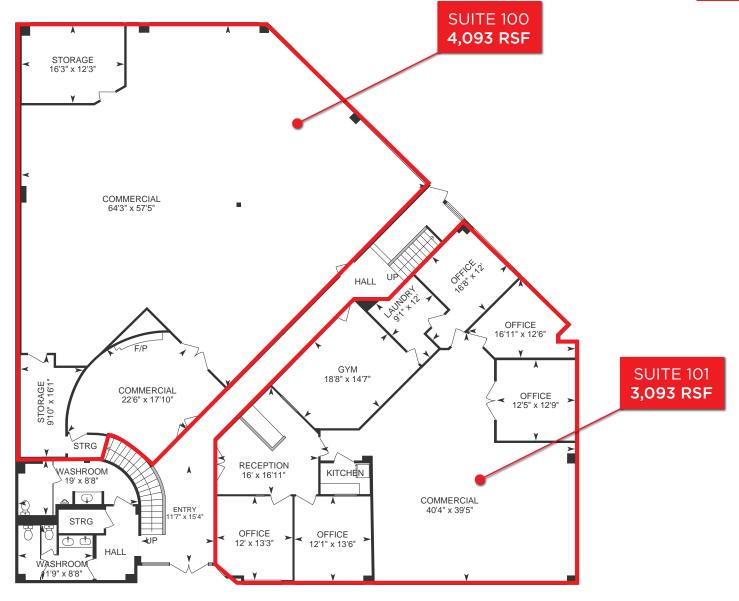

### BUILDING **DETAILS**:

- ADDRESS: 14400 E 42nd Street Independence, MO
- **SALE PRICE:** \$1,600,000
- LEASE RATE: \$18/PSF Full Service
- LAND SIZE: 0.88 Acres
- BUILDING SIZE: 13,528 SF
- AVAILABLE SPACE: Suite 100: 4,093 RSF Suite 101: 3,093 RSF Suite 200: 2,671 RSF Suite 201: 1,3111 RSF
- PARKING: 60 Stalls YEAR BUILT: 1987