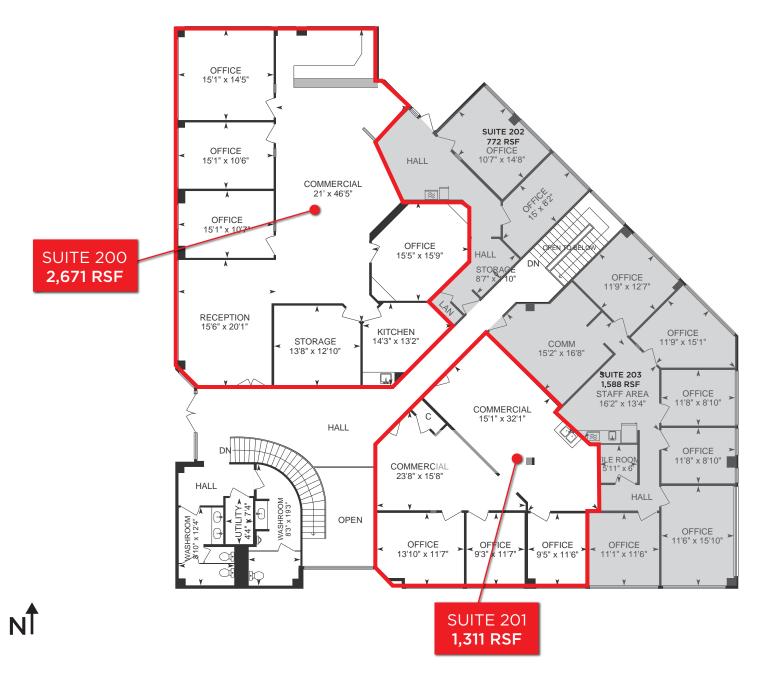

### BUILDING **DETAILS**:

- ADDRESS: 14400 E 42nd Street Independence, MO
- **SALE PRICE:** \$1,600,000
- LEASE RATE: \$18/PSF Full Service
- LAND SIZE: 0.88 Acres
- BUILDING SIZE: 13,528 SF
- AVAILABLE SPACE: Suite 100: 4,093 RSF Suite 101: 3,093 RSF Suite 200: 2,671 RSF Suite 201: 1,3111 RSF
- PARKING: 60 Stalls YEAR BUILT: 1987