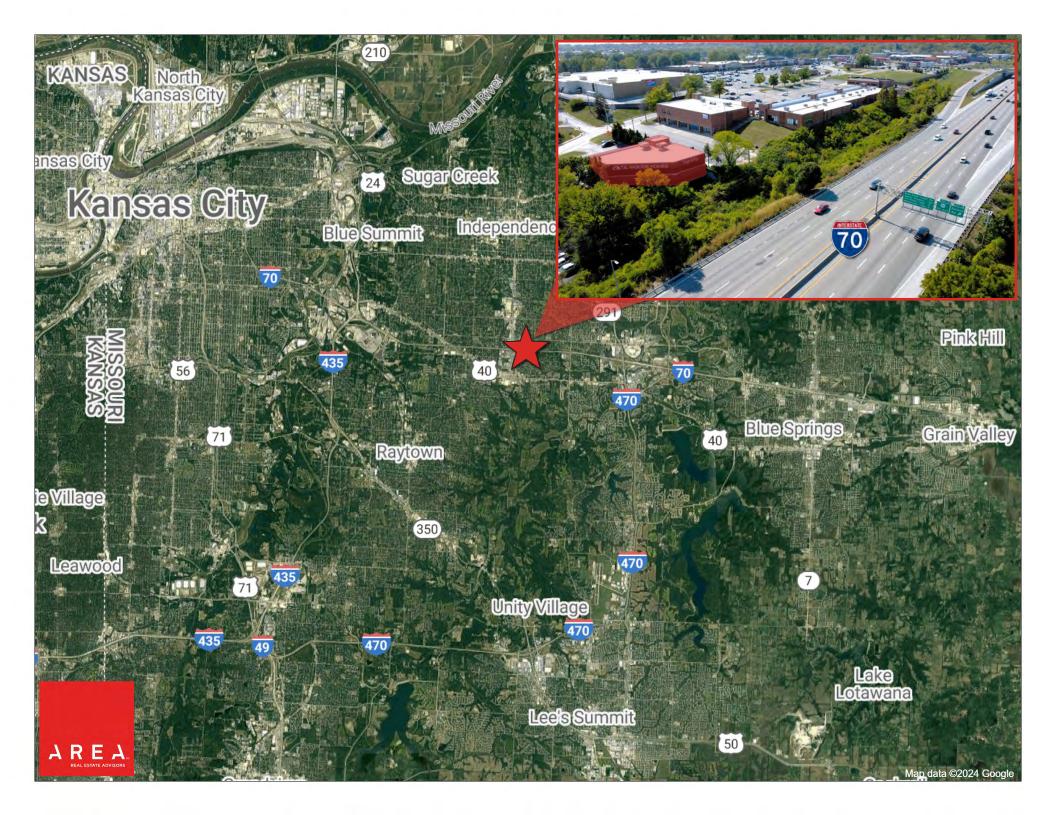

### BUILDING **DETAILS**:

- ADDRESS: 14400 E 42nd Street Independence, MO
- **SALE PRICE:** \$1,600,000
- LEASE RATE: \$18/PSF Full Service
- LAND SIZE: 0.88 Acres
- BUILDING SIZE: 13,528 SF
- AVAILABLE SPACE: Suite 100: 4,093 RSF Suite 101: 3,093 RSF Suite 200: 2,671 RSF Suite 201: 1,3111 RSF
- PARKING: 60 Stalls YEAR BUILT: 1987

## PROPERTY HIGHLIGHTS:

- > Great owner-user building accessible from I-70 & Noland Road.
- > Ideal for local Independence businesses such as real estate, construction, engineering, law or insurance.
- > Multiple opportunities for exterior signage from I-70.
- > Steps away from Independence's retail corridor: Noland Road.