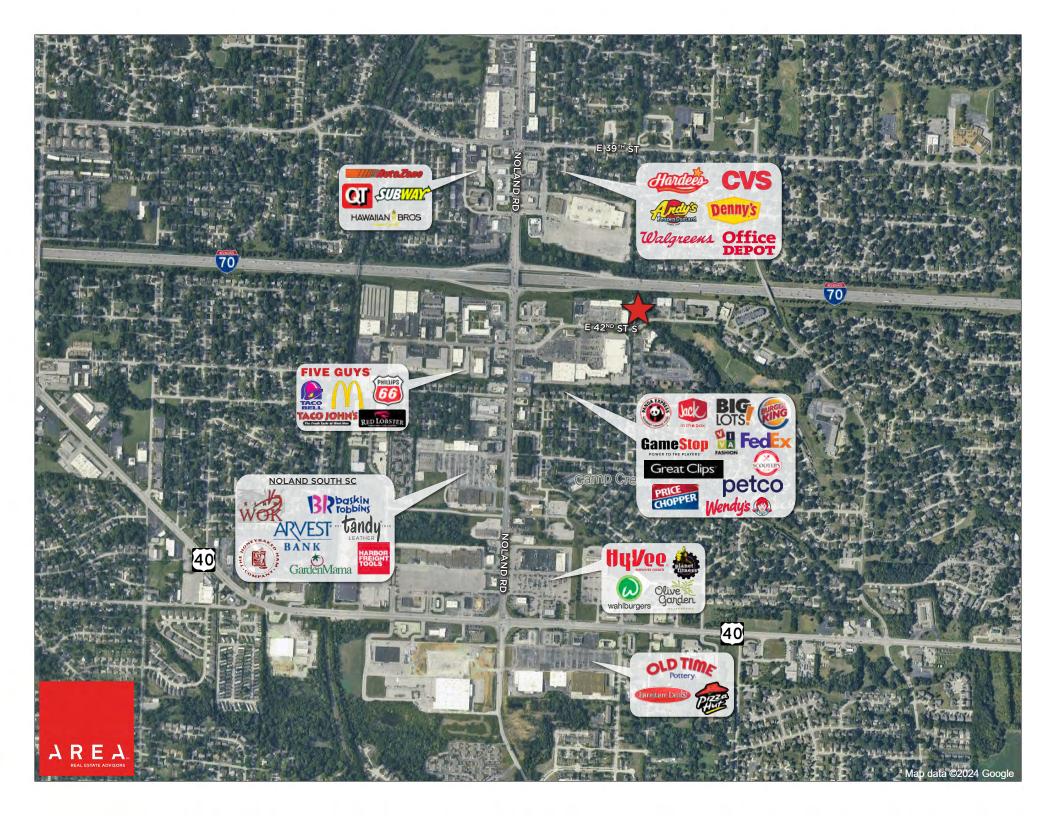

## PROPERTY HIGHLIGHTS:

- > Great owner-user building accessible from I-70 & Noland Road.
- > Ideal for local Independence businesses such as real estate, construction, engineering, law or insurance.
- > Multiple opportunities for exterior signage from I-70.
- > Steps away from Independence's retail corridor: Noland Road.