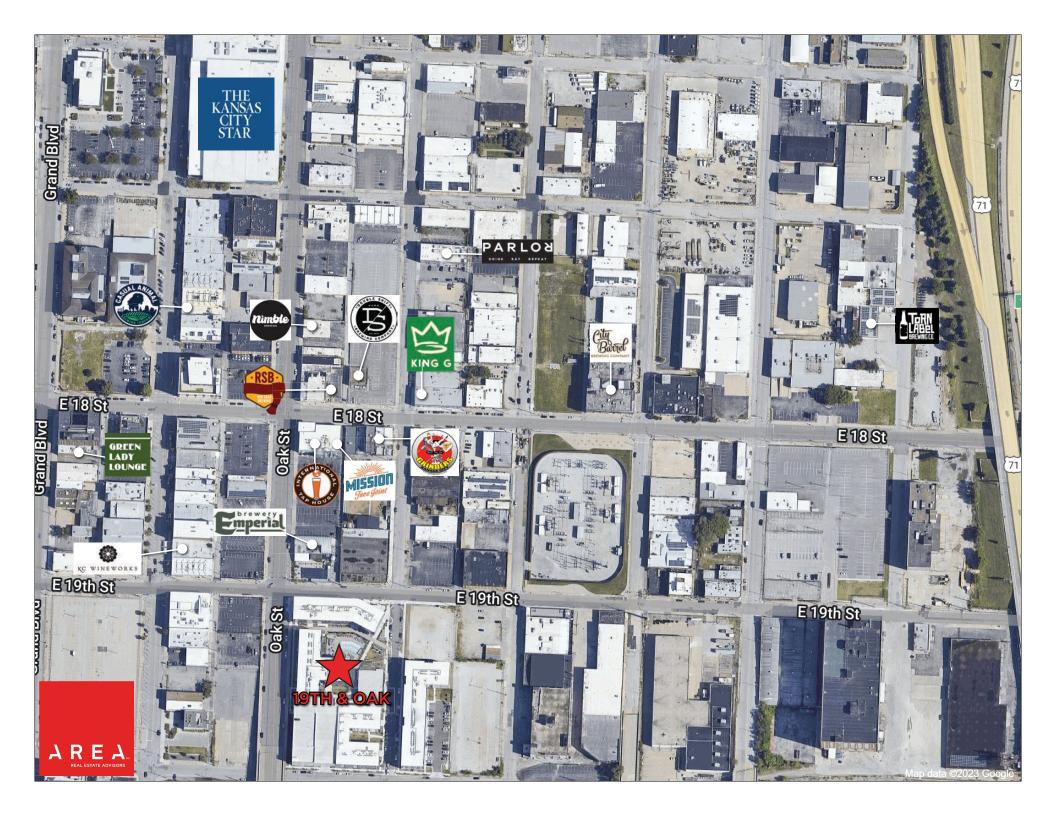

MAKE YOUR MARK IN ONE OF THE TOP WALKABLE DISTRICTS IN KANSAS CITY

LOCATED IN THE ACTIVE EAST CROSSROADS AREA, NEAR LONG TIME FAVORITES GRINDERS PIZZA AND CROSSROADS CONCERT VENUE

IMMEDIATELY ACROSS FROM BREWERY EMPERIAL AND SURROUNDED BY OTHER FAVORITES PARLOR FOOD HALL, MISSION TACO, NOVEL, ITAP AND MANY MORE