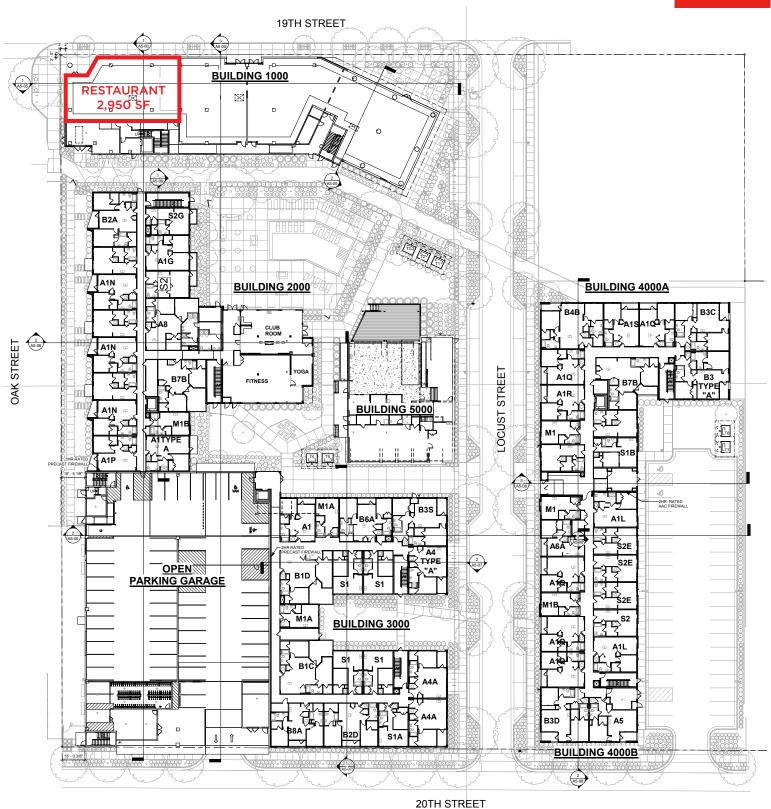

# PROPERTY HIGHLIGHTS:

2,950 SF OF FIRST FLOOR, CORNER RESTAURANT SPACE LOCATED IN 341-UNIT APARTMENT COMPLEX

BRAND NEW RETAIL, SERVICE AND RESTAURANT SUITES READY FOR TENANT BUILD-OUT WITH LOTS OF NATURAL LIGHT