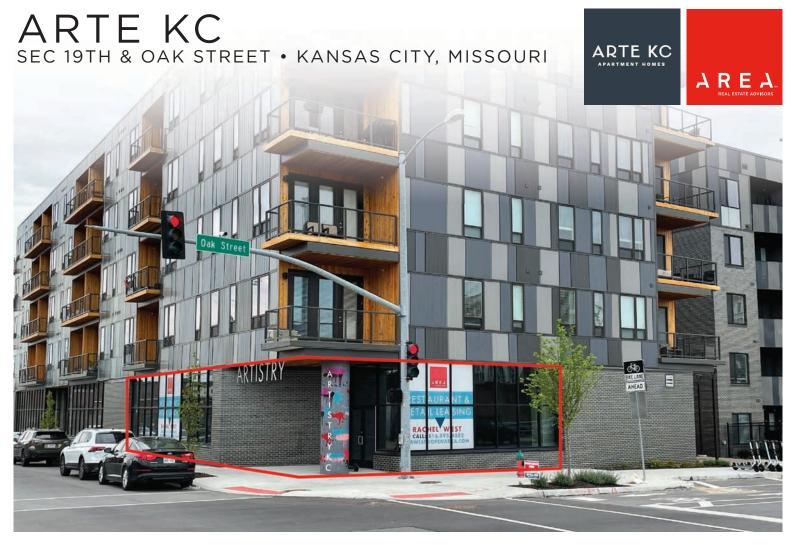

# PROPERTY HIGHLIGHTS:

2,950 SF OF FIRST FLOOR, CORNER RESTAURANT SPACE LOCATED IN 341-UNIT APARTMENT COMPLEX

BRAND NEW RETAIL, SERVICE AND RESTAURANT SUITES READY FOR TENANT BUILD-OUT WITH LOTS OF NATURAL LIGHT

MAKE YOUR MARK IN ONE OF THE TOP WALKABLE DISTRICTS IN KANSAS CITY

LOCATED IN THE ACTIVE EAST CROSSROADS AREA, NEAR LONG TIME FAVORITES GRINDERS PIZZA AND CROSSROADS CONCERT VENUE

IMMEDIATELY ACROSS FROM BREWERY EMPERIAL AND SURROUNDED BY OTHER FAVORITES PARLOR FOOD HALL, MISSION TACO, NOVEL, ITAP AND MANY MORE