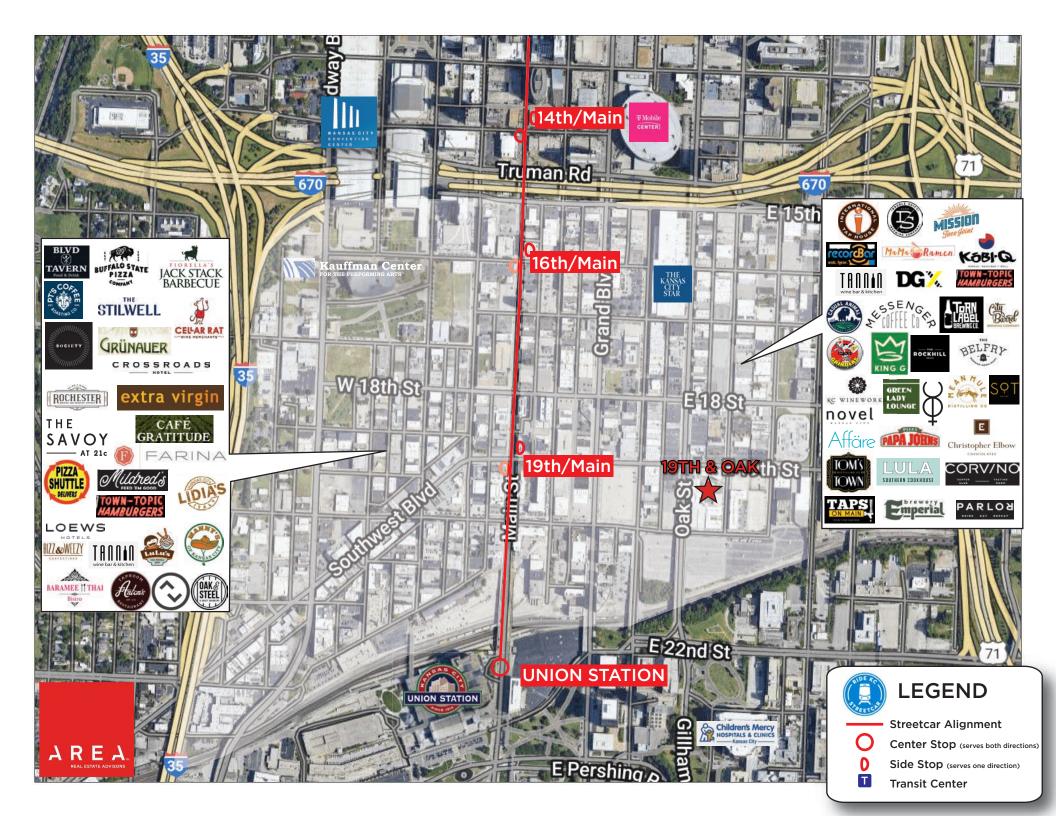

MAKE YOUR MARK IN ONE OF THE TOP WALKABLE DISTRICTS IN KANSAS CITY

LOCATED IN THE ACTIVE EAST CROSSROADS AREA, NEAR LONG TIME FAVORITES GRINDERS PIZZA AND CROSSROADS CONCERT VENUE

IMMEDIATELY ACROSS FROM BREWERY EMPERIAL AND SURROUNDED BY OTHER FAVORITES PARLOR FOOD HALL, MISSION TACO, NOVEL, ITAP AND MANY MORE