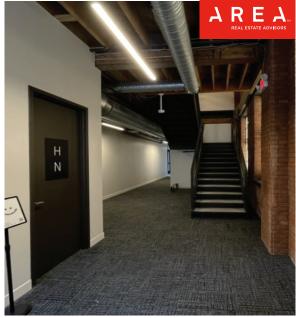

# FLATIRON BUILDING 209 W 19TH TERRACE • KANSAS CITY, MO

AREA.

CREATIVE OFFICE/RETAIL SPACE FOR LEASE



# PROPERTY HIGHLIGHTS

OFFICE / RETAIL SPACE FEATURING A HIGH FINISH LEVEL WITH ABUNDANT NATURAL LIGHT

#### **AVAILABILITY:**

FLOOR 1 - 2,375 SF

\$25.50 PSF FULL-SERVICE

OPEN CONCEPT SUITE WITH HIGH CEILINGS

EXCELLENT CROSSROADS LOCATION WITH AMPLE RESTAURANTS AND SHOPS WITHIN WALKING DISTANCE

## MORE INFORMATION

#### JAY HAWKINS

**D** 816.895.4808

**E** JHAWKINS@OPENAREA.COM

#### TIM SCHAFFER

**D** 816.876.2535

E TSCHAFFER@OPENAREA.COM

#### AREA REAL ESTATE ADVISORS

A 4800 MAIN ST, SUITE 400 • KANSAS CITY, MO 64112

P 816.895.4800 W OPENAREA.COM

# **BUILDING PHOTOS**





#### FIRST FLOOR









#### AREA REAL ESTATE ADVISORS

**A** 4800 MAIN ST, SUITE 400 • KANSAS CITY, MO 64112

P 816.895.4800 W OPENAREA.COM

### FIRST FLOOR