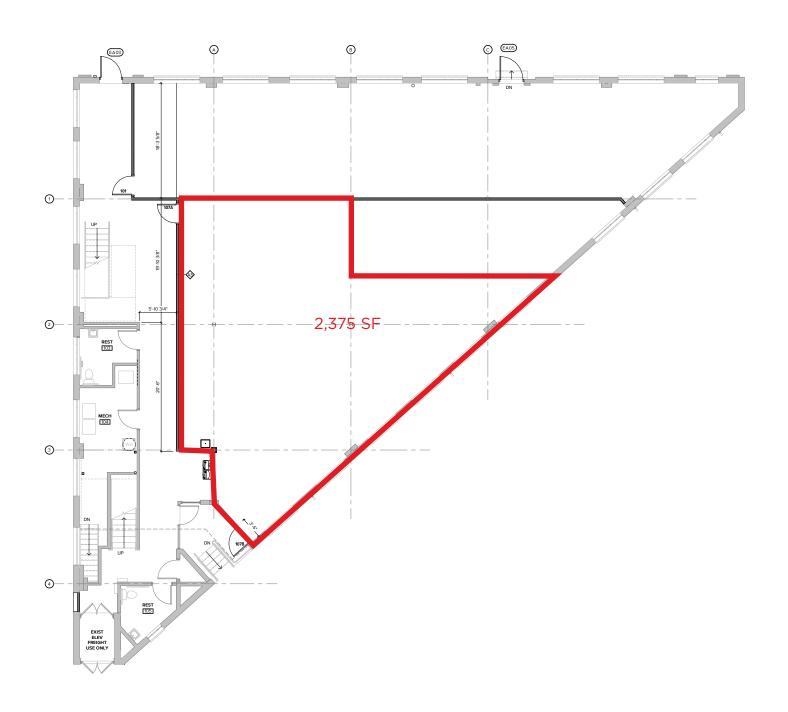

#### **AVAILABILITY:**

FLOOR 1 - 2,375 SF

\$25.50 PSF FULL-SERVICE

OPEN CONCEPT SUITE WITH HIGH CEILINGS

EXCELLENT CROSSROADS LOCATION WITH AMPLE RESTAURANTS AND SHOPS WITHIN WALKING DISTANCE

### FIRST FLOOR