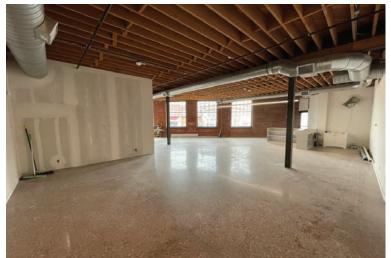

# FLATIRON BUILDING 209 W 19TH TERRACE • KANSAS CITY, MO

AREA.

CREATIVE OFFICE/RETAIL SPACE FOR LEASE



# PROPERTY HIGHLIGHTS

OFFICE / RETAIL SPACE FEATURING A HIGH FINISH LEVEL WITH ABUNDANT NATURAL LIGHT

#### **AVAILABILITY:**

FLOOR 1 - 2,375 SF

\$25.50 PSF FULL-SERVICE

OPEN CONCEPT SUITE WITH HIGH CEILINGS

EXCELLENT CROSSROADS LOCATION WITH AMPLE RESTAURANTS AND SHOPS WITHIN WALKING DISTANCE

## MORE INFORMATION

#### JAY HAWKINS

**D** 816.895.4808

**E** JHAWKINS@OPENAREA.COM

#### TIM SCHAFFER

**D** 816.876.2535

E TSCHAFFER@OPENAREA.COM

#### AREA REAL ESTATE ADVISORS

A 4800 MAIN ST, SUITE 400 • KANSAS CITY, MO 64112

P 816.895.4800 W OPENAREA.COM

# **BUILDING PHOTOS**





#### FIRST FLOOR









#### AREA REAL ESTATE ADVISORS

**A** 4800 MAIN ST, SUITE 400 • KANSAS CITY, MO 64112

P 816.895.4800 W OPENAREA.COM

### FIRST FLOOR