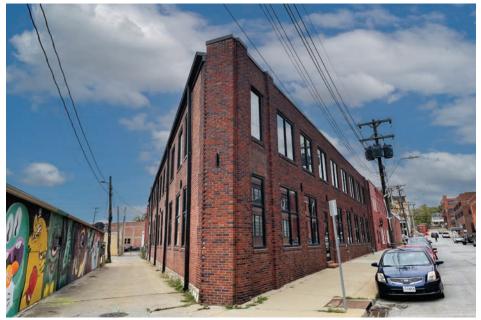

# FLATIRON BUILDING 209 W 19TH TERRACE • KANSAS CITY, MO

AREA.

CREATIVE OFFICE/RETAIL SPACE FOR LEASE



# PROPERTY HIGHLIGHTS

OFFICE / RETAIL SPACE FEATURING A HIGH FINISH LEVEL WITH ABUNDANT NATURAL LIGHT

#### **AVAILABILITY:**

FLOOR 1 - 2,375 SF

\$25.50 PSF FULL-SERVICE

OPEN CONCEPT SUITE WITH HIGH CEILINGS

EXCELLENT CROSSROADS LOCATION WITH AMPLE RESTAURANTS AND SHOPS WITHIN WALKING DISTANCE

## MORE INFORMATION

#### JAY HAWKINS

**D** 816.895.4808

**E** JHAWKINS@OPENAREA.COM

#### TIM SCHAFFER

**D** 816.876.2535

E TSCHAFFER@OPENAREA.COM

#### AREA REAL ESTATE ADVISORS

A 4800 MAIN ST, SUITE 400 • KANSAS CITY, MO 64112

P 816.895.4800 W OPENAREA.COM

# **BUILDING PHOTOS**





#### FIRST FLOOR









#### AREA REAL ESTATE ADVISORS

**A** 4800 MAIN ST, SUITE 400 • KANSAS CITY, MO 64112

P 816.895.4800 W OPENAREA.COM

### FIRST FLOOR