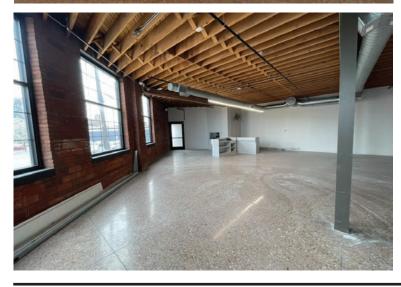

# FLATIRON BUILDING 209 W 19TH TERRACE • KANSAS CITY, MO

AREA.

CREATIVE OFFICE/RETAIL SPACE FOR LEASE



# PROPERTY HIGHLIGHTS

OFFICE / RETAIL SPACE FEATURING A HIGH FINISH LEVEL WITH ABUNDANT NATURAL LIGHT

#### **AVAILABILITY:**

FLOOR 1 - 2,375 SF

\$25.50 PSF FULL-SERVICE

OPEN CONCEPT SUITE WITH HIGH CEILINGS

EXCELLENT CROSSROADS LOCATION WITH AMPLE RESTAURANTS AND SHOPS WITHIN WALKING DISTANCE

## MORE INFORMATION

#### JAY HAWKINS

**D** 816.895.4808

**E** JHAWKINS@OPENAREA.COM

#### TIM SCHAFFER

**D** 816.876.2535

E TSCHAFFER@OPENAREA.COM

#### AREA REAL ESTATE ADVISORS

A 4800 MAIN ST, SUITE 400 • KANSAS CITY, MO 64112

P 816.895.4800 W OPENAREA.COM

# **BUILDING PHOTOS**





#### FIRST FLOOR









#### AREA REAL ESTATE ADVISORS

**A** 4800 MAIN ST, SUITE 400 • KANSAS CITY, MO 64112

P 816.895.4800 W OPENAREA.COM

### FIRST FLOOR