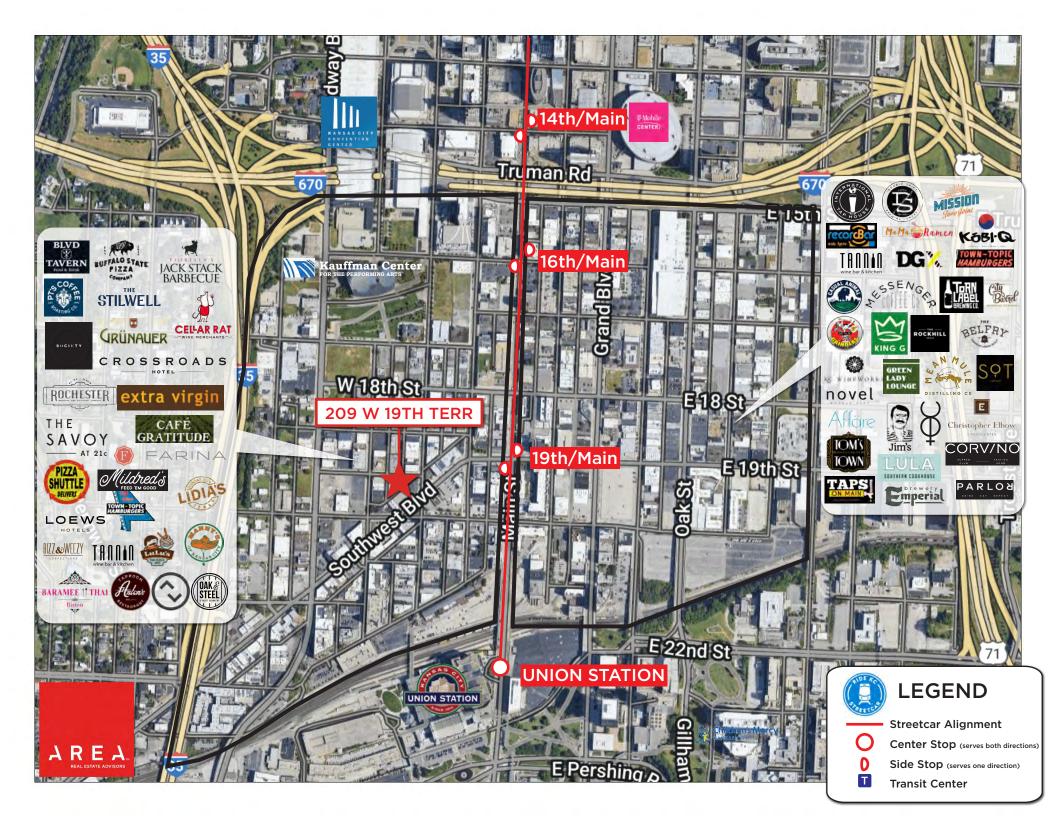

#### **AVAILABILITY:**

FLOOR 1 - 2,375 SF

\$25.50 PSF FULL-SERVICE

OPEN CONCEPT SUITE WITH HIGH CEILINGS

EXCELLENT CROSSROADS LOCATION WITH AMPLE RESTAURANTS AND SHOPS WITHIN WALKING DISTANCE