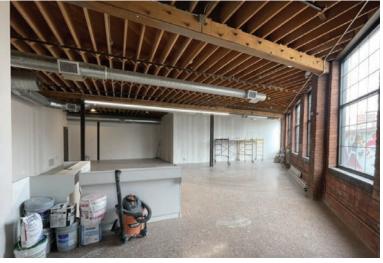

# FLATIRON BUILDING 209 W 19TH TERRACE • KANSAS CITY, MO

AREA.

CREATIVE OFFICE/RETAIL SPACE FOR LEASE



# PROPERTY HIGHLIGHTS

OFFICE / RETAIL SPACE FEATURING A HIGH FINISH LEVEL WITH ABUNDANT NATURAL LIGHT

#### **AVAILABILITY:**

FLOOR 1 - 2,375 SF

\$25.50 PSF FULL-SERVICE

OPEN CONCEPT SUITE WITH HIGH CEILINGS

EXCELLENT CROSSROADS LOCATION WITH AMPLE RESTAURANTS AND SHOPS WITHIN WALKING DISTANCE

## MORE INFORMATION

#### JAY HAWKINS

**D** 816.895.4808

**E** JHAWKINS@OPENAREA.COM

#### TIM SCHAFFER

**D** 816.876.2535

E TSCHAFFER@OPENAREA.COM

#### AREA REAL ESTATE ADVISORS

A 4800 MAIN ST, SUITE 400 • KANSAS CITY, MO 64112

P 816.895.4800 W OPENAREA.COM

# **BUILDING PHOTOS**





#### FIRST FLOOR









#### AREA REAL ESTATE ADVISORS

**A** 4800 MAIN ST, SUITE 400 • KANSAS CITY, MO 64112

P 816.895.4800 W OPENAREA.COM

### FIRST FLOOR