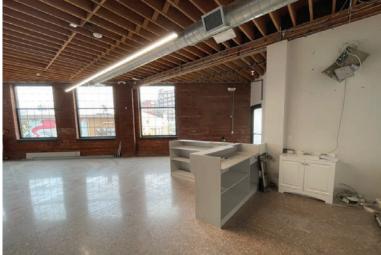

# FLATIRON BUILDING 209 W 19TH TERRACE • KANSAS CITY, MO

AREA.

CREATIVE OFFICE/RETAIL SPACE FOR LEASE



# PROPERTY HIGHLIGHTS

OFFICE / RETAIL SPACE FEATURING A HIGH FINISH LEVEL WITH ABUNDANT NATURAL LIGHT

#### **AVAILABILITY:**

FLOOR 1 - 2,375 SF

\$25.50 PSF FULL-SERVICE

OPEN CONCEPT SUITE WITH HIGH CEILINGS

EXCELLENT CROSSROADS LOCATION WITH AMPLE RESTAURANTS AND SHOPS WITHIN WALKING DISTANCE

## MORE INFORMATION

#### JAY HAWKINS

**D** 816.895.4808

**E** JHAWKINS@OPENAREA.COM

#### TIM SCHAFFER

**D** 816.876.2535

E TSCHAFFER@OPENAREA.COM

#### AREA REAL ESTATE ADVISORS

A 4800 MAIN ST, SUITE 400 • KANSAS CITY, MO 64112

P 816.895.4800 W OPENAREA.COM

# **BUILDING PHOTOS**





#### FIRST FLOOR









#### AREA REAL ESTATE ADVISORS

**A** 4800 MAIN ST, SUITE 400 • KANSAS CITY, MO 64112

P 816.895.4800 W OPENAREA.COM

### FIRST FLOOR