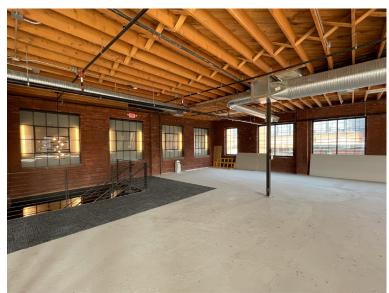

### BUILDING PHOTOS:

AREA REAL ESTATE ADVISORS A 4800 MAIN ST, SUITE 400 • KANSAS CITY, MO 64112 P 816.895.4800 W OPENAREA.COM The information used to create this brochure was gathered from sources deemed reliable. Though we do not doubt its accuracy, we do not guarantee or warranty it. You and your advisors should conduct a careful independent investigation of the information to determine your satisfaction and suitability.

## PROPERTY HIGHLIGHTS:

2,347 SF OFFICE SPACE (HIGH FINISH LEVEL WITH ABUNDANT NATURAL LIGHTING)

\$25.50 PSF FULL-SERVICE

OPEN CONCEPT SUITE WITH HIGH CEILINGS

EXCELLENT CROSSROADS LOCATION WITH AMPLE RESTAURANTS AND SHOPS WITHIN WALKING DISTANCE