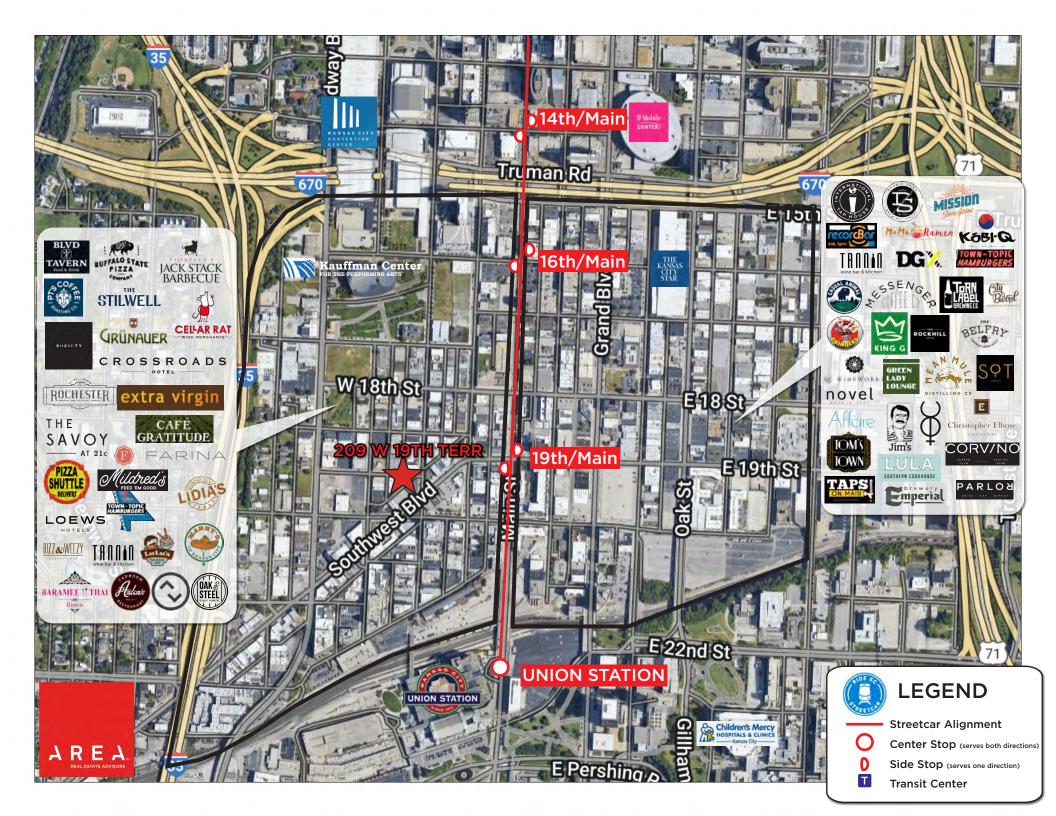

## PROPERTY HIGHLIGHTS:

2,347 SF OFFICE SPACE (HIGH FINISH LEVEL WITH ABUNDANT NATURAL LIGHTING)

\$25.50 PSF FULL-SERVICE

OPEN CONCEPT SUITE WITH HIGH CEILINGS

EXCELLENT CROSSROADS LOCATION WITH AMPLE RESTAURANTS AND SHOPS WITHIN WALKING DISTANCE