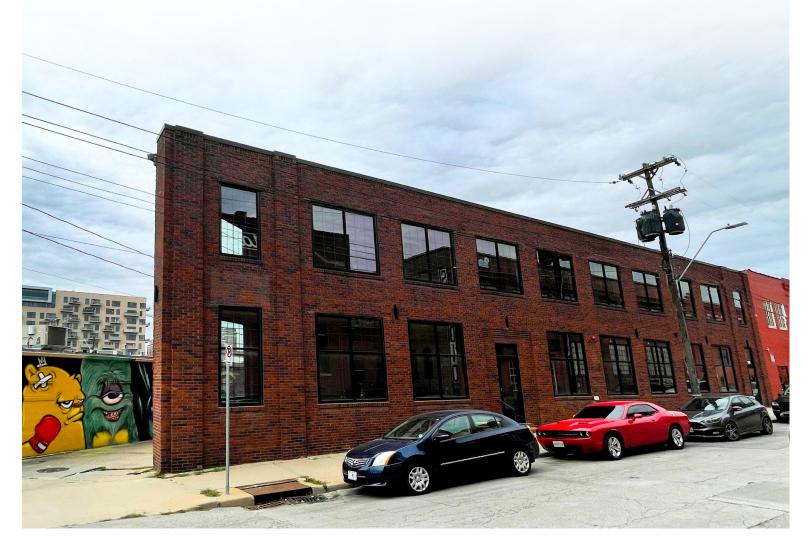

### BUILDING PHOTOS:

AREA REAL ESTATE ADVISORS A 4800 MAIN ST, SUITE 400 • KANSAS CITY, MO 64112 P 816.895.4800 W OPENAREA.COM The information used to create this brochure was gathered from sources deemed reliable. Though we do not doubt its accuracy, we do not guarantee or warranty it. You and your advisors should conduct a careful independent investigation of the information to determine your satisfaction and suitability.

# FLATIRON BUILDING 209 W 19TH TERRACE • KANSAS CITY, MO

CREATIVE OFFICE/RETAIL SUITE FOR LEASE

## PROPERTY HIGHLIGHTS:

2,347 SF OFFICE SPACE (HIGH FINISH LEVEL WITH ABUNDANT NATURAL LIGHTING)

\$25.50 PSF FULL-SERVICE

OPEN CONCEPT SUITE WITH HIGH CEILINGS

EXCELLENT CROSSROADS LOCATION WITH AMPLE RESTAURANTS AND SHOPS WITHIN WALKING DISTANCE