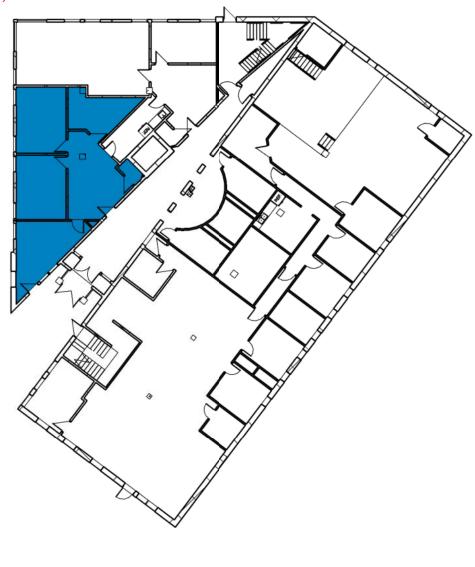

### LEVEL 1

#### SUITE 100 1,106 SF

2

٢.

- FIVE PRIVATE WORK SPACES
- GREAT FOR EXECUTIVE OFFICES, THERAPISTS, SPEECH PATHOLOGISTS AND MORE

A REAL ESTATE ADVISORS