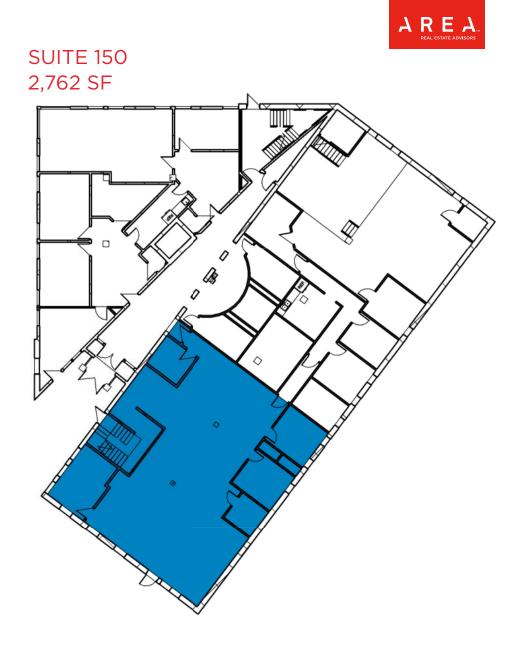

# PROPERTY HIGHLIGHTS

LOCATED IN THE HEART OF WESTPORT NEAR THE INTERSECTION OF WESTPORT RD AND PENNSYLVANIA AVE

10,000+ SF AVAILABLE:

- > SUITE 100: 1,106 SF
- > SUITE 150: 2,762 SF
- > SUITE 200: 637 SF
- > SUITE 301: 4,068 SF
- > SUITE 302: 1,000 SF
- > SUITE 303: 1,679 SF