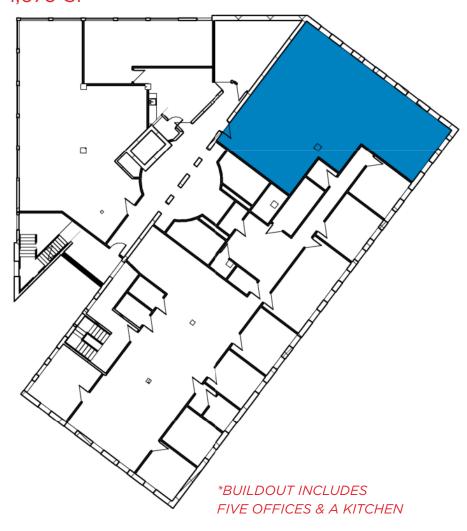

# PROPERTY HIGHLIGHTS

LOCATED IN THE HEART OF WESTPORT NEAR THE INTERSECTION OF WESTPORT RD AND PENNSYLVANIA AVE

10,000+ SF AVAILABLE:

- > SUITE 100: 1,106 SF
- > SUITE 150: 2,762 SF
- > SUITE 200: 637 SF
- > SUITE 301: 4,068 SF
- > SUITE 302: 1,000 SF
- > SUITE 303: 1,679 SF

#### SUITE 100 1,106 SF

2

٢.

- FIVE PRIVATE WORK SPACES
- GREAT FOR EXECUTIVE OFFICES, THERAPISTS, SPEECH PATHOLOGISTS AND MORE

A REAL ESTATE ADVISORS