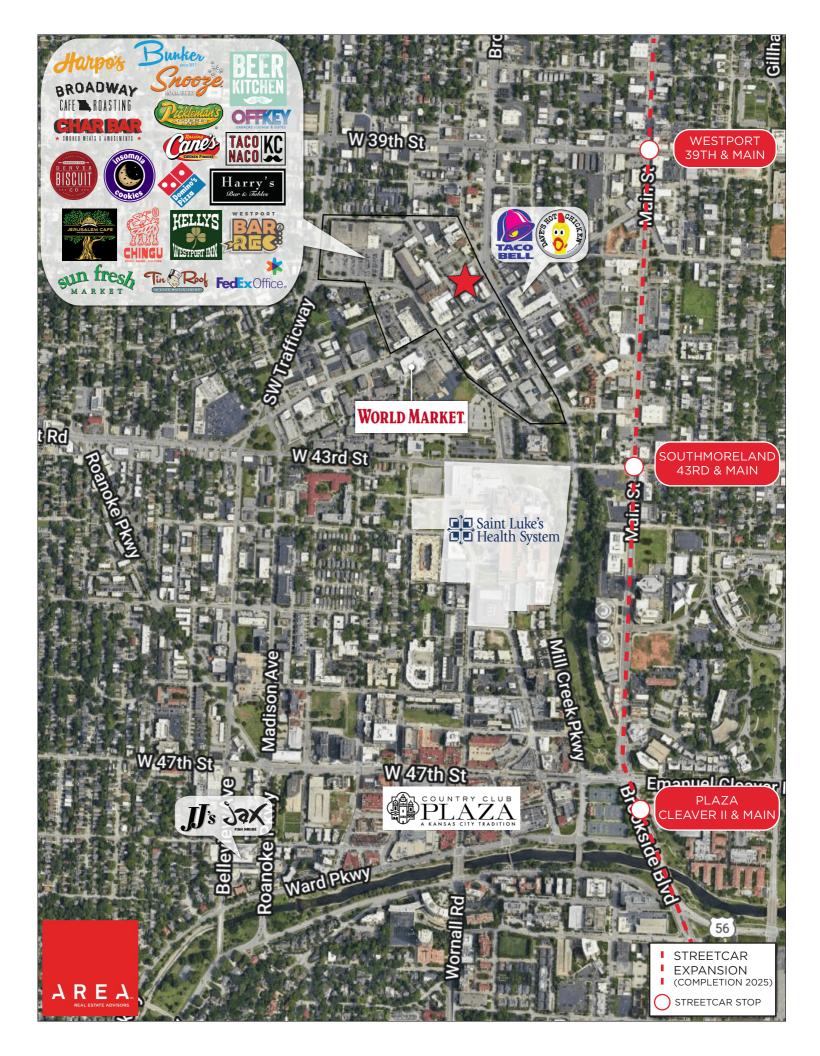

# PROPERTY HIGHLIGHTS

LOCATED IN THE HEART OF WESTPORT NEAR THE INTERSECTION OF WESTPORT RD AND PENNSYLVANIA AVE

10,000+ SF AVAILABLE:

- > SUITE 100: 1,106 SF
- > SUITE 150: 2,762 SF
- > SUITE 200: 637 SF
- > SUITE 301: 4,068 SF
- > SUITE 302: 1,000 SF
- > SUITE 303: 1,679 SF

BUILDING SIGNAGE AVAILABLE

EASILY WALKABLE TO RESTAURANTS, ENTERTAINMENT, AND STREETCAR (COMING IN 2025)

EXCELLENT PARKING OPTIONS AVAILABLE - VISITOR AND TENANT

\$19.00 PSF FULL-SERVICE LEASE RATE WITH MOVE-IN READY SPACE