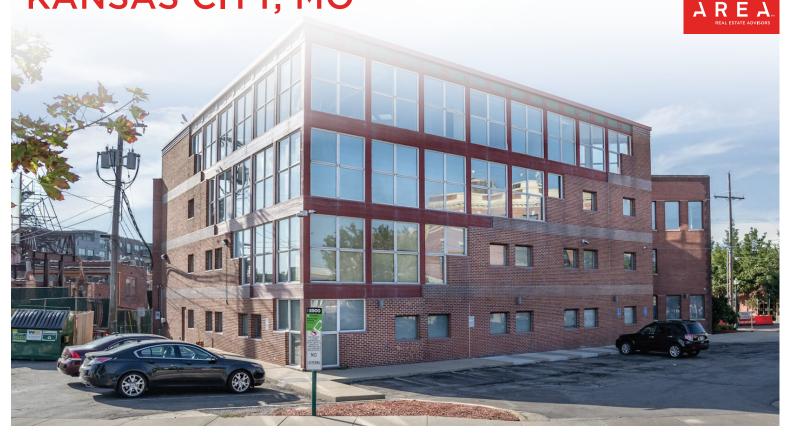

# 4049 PENNSYLVANIA AVE KANSAS CITY, MO

# PROPERTY HIGHLIGHTS

LOCATED IN THE HEART OF WESTPORT NEAR THE INTERSECTION OF WESTPORT RD AND PENNSYLVANIA AVE

10,000+ SF AVAILABLE:

- > SUITE 100: 1,106 SF
- > SUITE 150: 2,762 SF
- > SUITE 200: 637 SF
- > SUITE 301: 4,068 SF
- > SUITE 302: 1,000 SF
- > SUITE 303: 1,679 SF

BUILDING SIGNAGE AVAILABLE

EASILY WALKABLE TO RESTAURANTS, ENTERTAINMENT, AND STREETCAR (COMING IN 2025)

EXCELLENT PARKING OPTIONS AVAILABLE - VISITOR AND TENANT

\$19.00 PSF FULL-SERVICE LEASE RATE WITH MOVE-IN READY SPACE