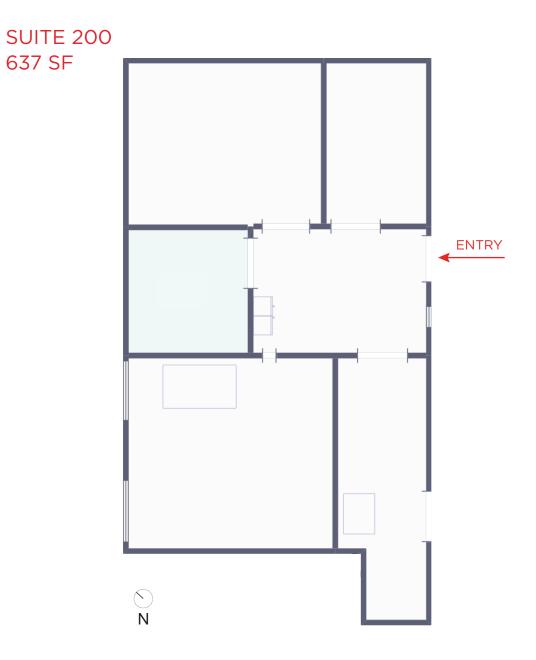

# PROPERTY HIGHLIGHTS

LOCATED IN THE HEART OF WESTPORT NEAR THE INTERSECTION OF WESTPORT RD AND PENNSYLVANIA AVE

10,000+ SF AVAILABLE:

- > SUITE 100: 1,106 SF
- > SUITE 150: 2,762 SF
- > SUITE 200: 637 SF
- > SUITE 301: 4,068 SF
- > SUITE 302: 1,000 SF
- > SUITE 303: 1,679 SF