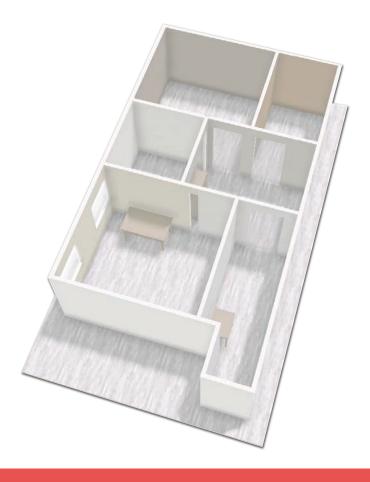

# PROPERTY HIGHLIGHTS

LOCATED IN THE HEART OF WESTPORT NEAR THE INTERSECTION OF WESTPORT RD AND PENNSYLVANIA AVE

10,000+ SF AVAILABLE:

- > SUITE 100: 1,106 SF
- > SUITE 150: 2,762 SF
- > SUITE 200: 637 SF
- > SUITE 301: 4,068 SF
- > SUITE 302: 1,000 SF
- > SUITE 303: 1,679 SF