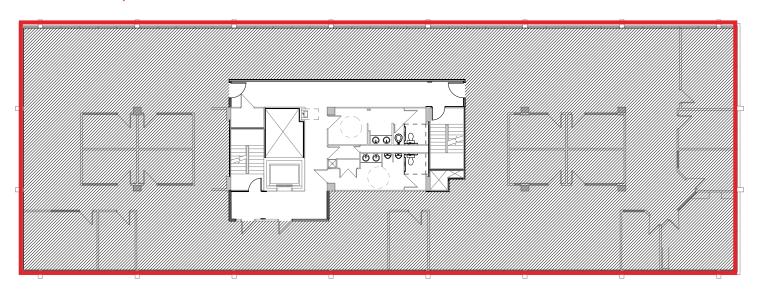

## 22,380 RSF CONTIGUOUS AVAILABLE:

2ND FLOOR: 4,552 SF WITH PRIVATE ACCESS TO SURFACE PARKING LOT

3RD FLOOR: UP TO 8,914 SF (CAN BE DEMISED)
4TH FLOOR: UP TO 8,914 SF (CAN BE DEMISED)

LEASE RATE: \$28.50/RSF NET OF UTILITIES

## LEVEL 3 - 8,914 SF

# LEVEL 4 - 8,914 SF

## LEVEL 2 - TWO DENTAL CLINICS OPTION

LEVEL 2 - SPECIALTY CARE OPTION

2 LEVELS 3 & 4 - TWO PRIMARY/SPECIALTY CARE CLINICS

MADISON AVE: **10,924 CPD** 