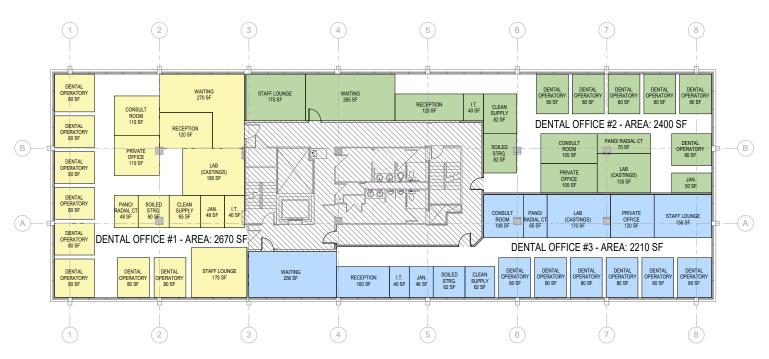

## LEVEL 3 - 8,914 SF

# LEVEL 4 - 8,914 SF

## LEVEL 2 - TWO DENTAL CLINICS OPTION

LEVEL 2 - SPECIALTY CARE OPTION

2 LEVELS 3 & 4 - TWO PRIMARY/SPECIALTY CARE CLINICS

MADISON AVE: **10,924 CPD** 