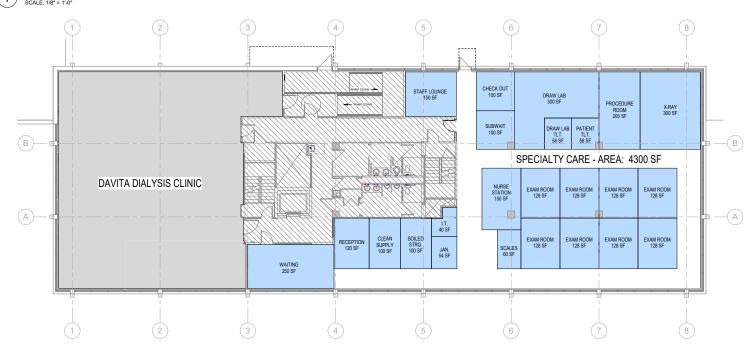

# FLOOR PLANS:

## LEVEL 2 - TWO DENTAL CLINICS OPTION

LEVEL 2 - SPECIALTY CARE OPTION

2 LEVELS 3 & 4 - TWO PRIMARY/SPECIALTY CARE CLINICS

MADISON AVE: **10,924 CPD** 