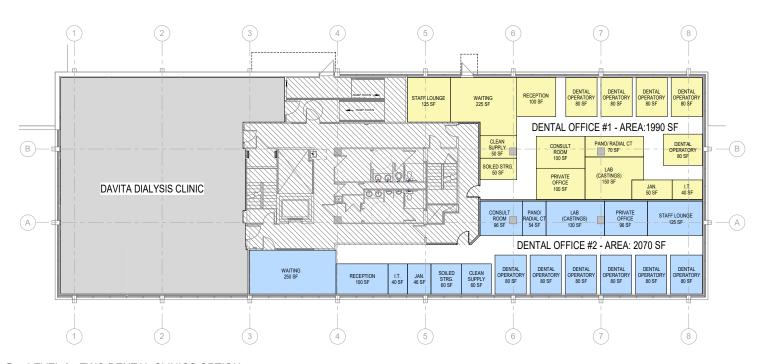

# FLOOR PLANS:

## LEVEL 2 - TWO DENTAL CLINICS OPTION

LEVEL 2 - SPECIALTY CARE OPTION

2 LEVELS 3 & 4 - TWO PRIMARY/SPECIALTY CARE CLINICS

MADISON AVE: **10,924 CPD** 