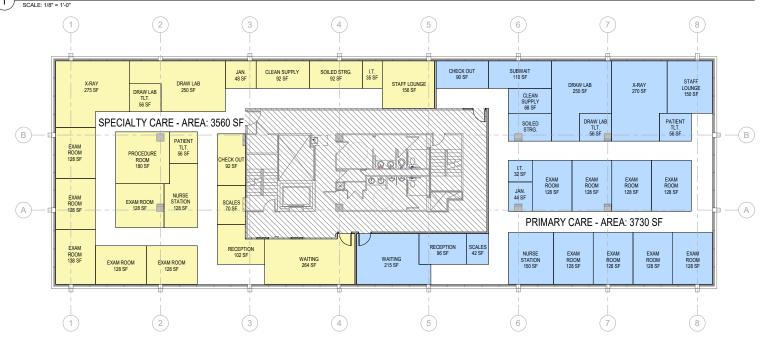

# FLOOR PLANS:

## LEVEL 3 - 8,914 SF

## LEVEL 2 - TWO DENTAL CLINICS OPTION

LEVEL 2 - SPECIALTY CARE OPTION

2 LEVELS 3 & 4 - TWO PRIMARY/SPECIALTY CARE CLINICS

MADISON AVE: **10,924 CPD** 