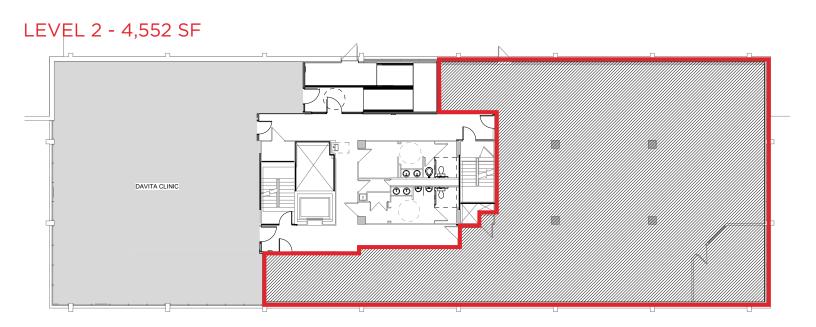

## 22,380 RSF CONTIGUOUS AVAILABLE:

2ND FLOOR: 4,552 SF WITH PRIVATE ACCESS TO SURFACE PARKING LOT

3RD FLOOR: UP TO 8,914 SF (CAN BE DEMISED)
4TH FLOOR: UP TO 8,914 SF (CAN BE DEMISED)

LEASE RATE: \$28.50/RSF NET OF UTILITIES

DAVITA DIALYSIS TO OCCUPY ENTIRE 1ST FLOOR AND HALF OF 2ND FLOOR

AGGRESSIVE TENANT FINISH PACKAGES

NEW LANDSCAPING, MECHANICAL SYSTEM, PARKING LOT OVERLAY, AND FACADE RENOVATION

COVERED AND SURFACE PARKING AVAILABLE

## LEVEL 2 - TWO DENTAL CLINICS OPTION

LEVEL 2 - SPECIALTY CARE OPTION

2 LEVELS 3 & 4 - TWO PRIMARY/SPECIALTY CARE CLINICS

MADISON AVE: **10,924 CPD** 