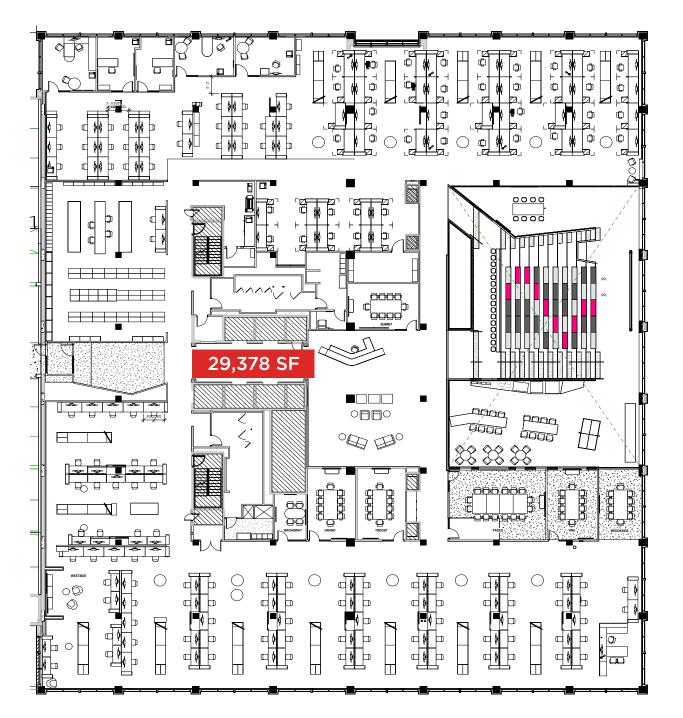

### PROPERTY HIGHLIGHTS:

65,131 SF TWO-STORY CREATIVE OFFICE SPACE

OPEN FLOOR PLAN WITH STADIUM SEATING CONNECTING THE 2 FLOORS

FLOOR-TO-CEILING GLASS

NEWLY RENOVATED CLASS A BUILDING

3/1,000 COVERED PARKING WITH DIRECT & PRIVATE ACCESS

FIRST FLOOR RETAIL AMENITIES INCLUDE STOCK HILL STEAKHOUSE, BANKSIA, POWER LIFE YOGA, NEKTAR JUICE BAR, NAIL SOCIETY & SOLA SALONS

TRUE WALKABLE LOCATION TO 20+ AREA RESTAURANTS

## **CLICK TO VIEW THE SPACE**

### FOR MORE **INFORMATION**:

#### SEAN CRAVEN

**D** 816.777.2838

E SCRAVEN@OPENAREA.COM

#### TIM SCHAFFER

D 816.876.2535

E TSCHAFFER@OPENAREA.COM

# SECOND FLOOR PLAN







# THIRD FLOOR PLAN