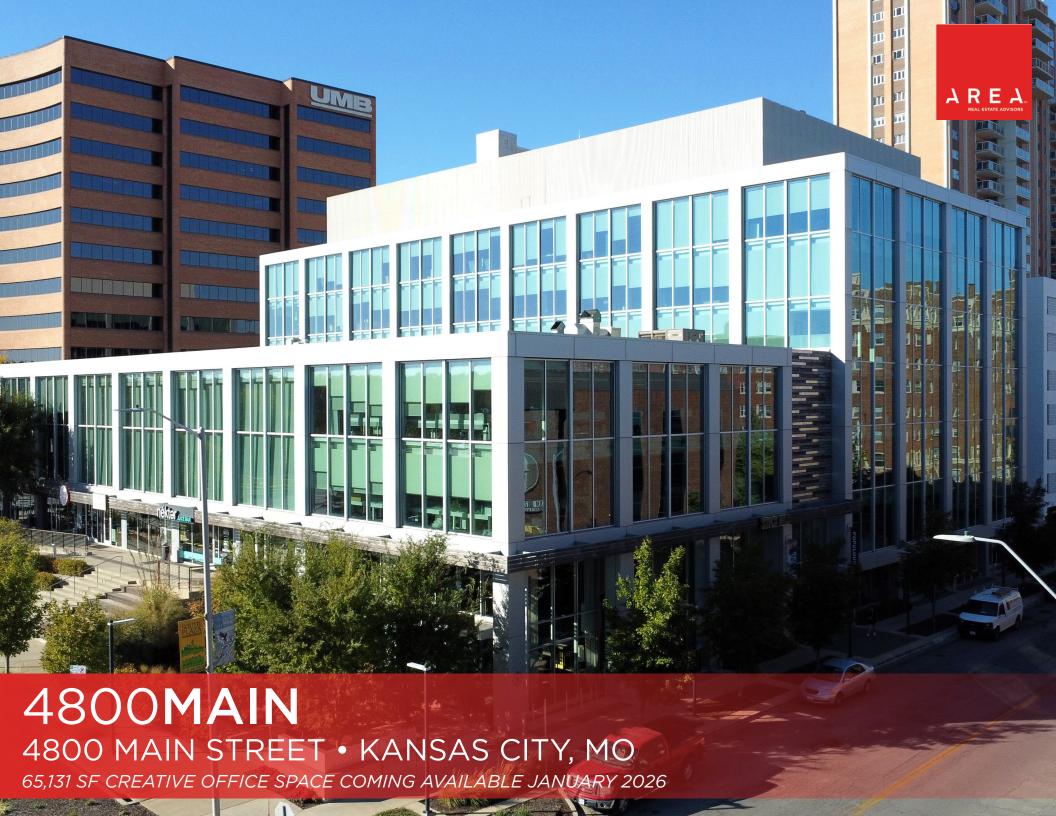

### PROPERTY HIGHLIGHTS:

65,131 SF TWO-STORY CREATIVE OFFICE SPACE

OPEN FLOOR PLAN WITH STADIUM SEATING CONNECTING THE 2 FLOORS

FLOOR-TO-CEILING GLASS

NEWLY RENOVATED CLASS A BUILDING

3/1,000 COVERED PARKING WITH DIRECT & PRIVATE ACCESS

FIRST FLOOR RETAIL AMENITIES INCLUDE STOCK HILL STEAKHOUSE, BANKSIA, POWER LIFE YOGA, NEKTAR JUICE BAR, NAIL SOCIETY & SOLA SALONS

TRUE WALKABLE LOCATION TO 20+ AREA RESTAURANTS