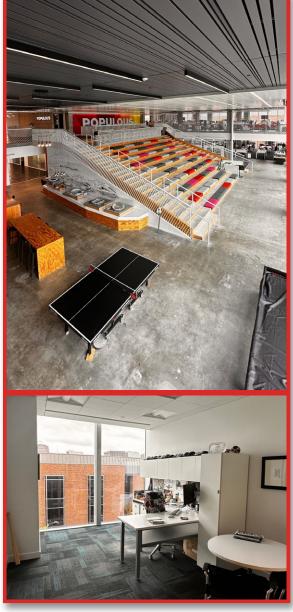

### PROPERTY HIGHLIGHTS:

65,131 SF TWO-STORY CREATIVE OFFICE SPACE

OPEN FLOOR PLAN WITH STADIUM SEATING CONNECTING THE 2 FLOORS

FLOOR-TO-CEILING GLASS

NEWLY RENOVATED CLASS A BUILDING

3/1,000 COVERED PARKING WITH DIRECT & PRIVATE ACCESS