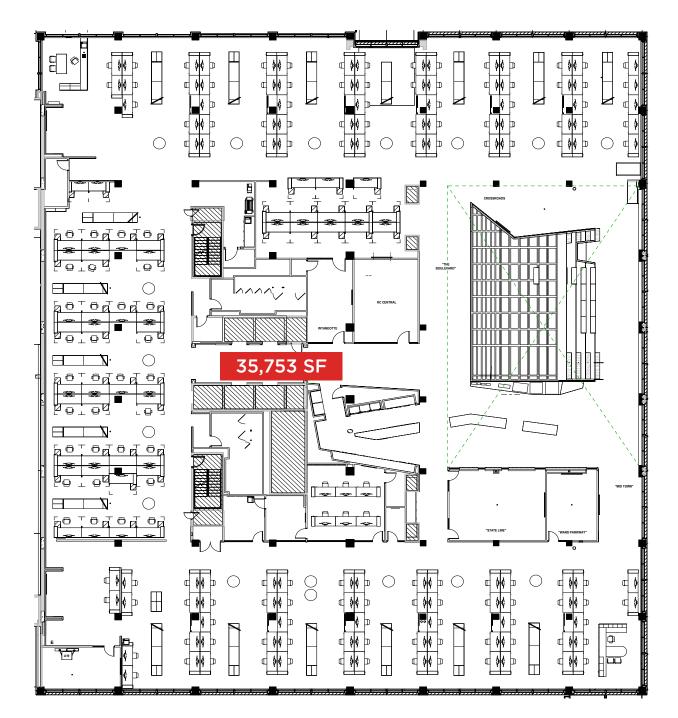

### PROPERTY HIGHLIGHTS:

65,131 SF TWO-STORY CREATIVE OFFICE SPACE

OPEN FLOOR PLAN WITH STADIUM SEATING CONNECTING THE 2 FLOORS

FLOOR-TO-CEILING GLASS

NEWLY RENOVATED CLASS A BUILDING

3/1,000 COVERED PARKING WITH DIRECT & PRIVATE ACCESS

FIRST FLOOR RETAIL AMENITIES INCLUDE STOCK HILL STEAKHOUSE, BANKSIA, POWER LIFE YOGA, NEKTAR JUICE BAR, NAIL SOCIETY & SOLA SALONS

TRUE WALKABLE LOCATION TO 20+ AREA RESTAURANTS

## **CLICK TO VIEW THE SPACE**

### FOR MORE **INFORMATION**:

#### SEAN CRAVEN

**D** 816.777.2838

E SCRAVEN@OPENAREA.COM

#### TIM SCHAFFER

D 816.876.2535

E TSCHAFFER@OPENAREA.COM

# SECOND FLOOR PLAN







# THIRD FLOOR PLAN