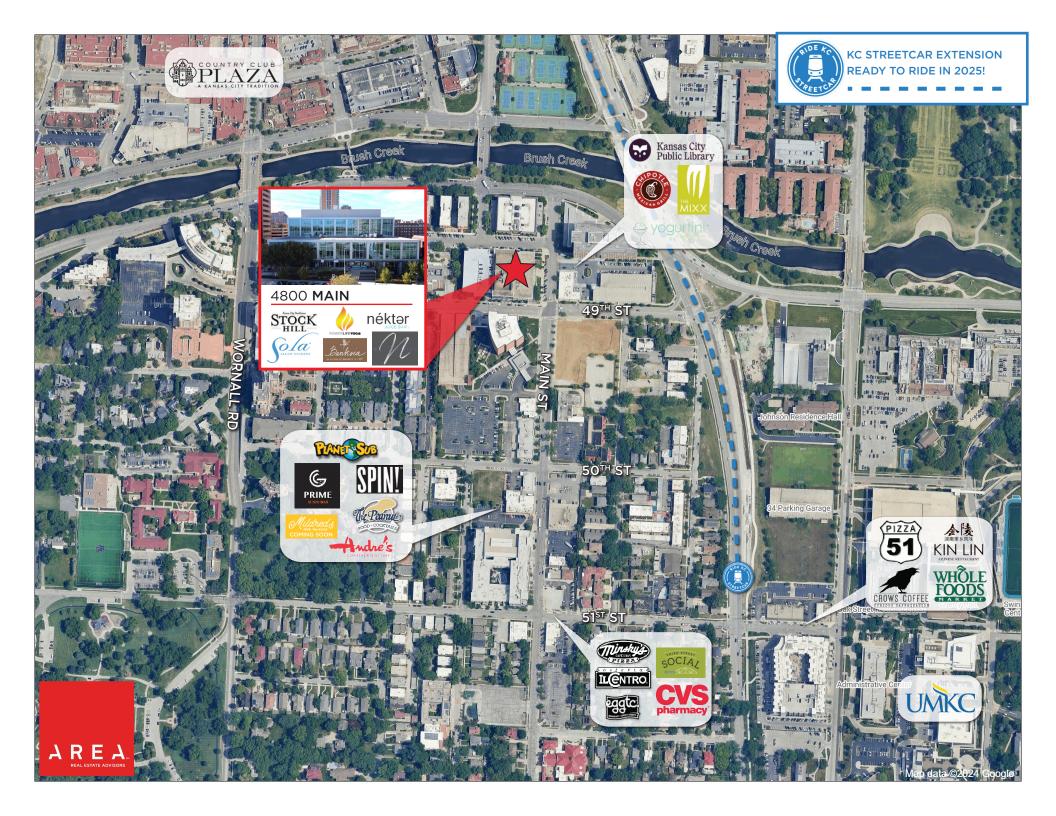

FIRST FLOOR RETAIL AMENITIES INCLUDE STOCK HILL STEAKHOUSE, BANKSIA, POWER LIFE YOGA, NEKTAR JUICE BAR, NAIL SOCIETY & SOLA SALONS

TRUE WALKABLE LOCATION TO 20+ AREA RESTAURANTS