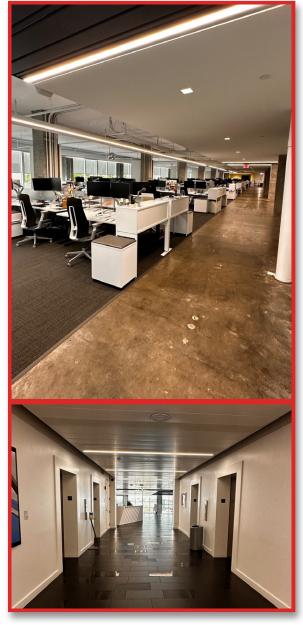

### PROPERTY HIGHLIGHTS:

65,131 SF TWO-STORY CREATIVE OFFICE SPACE

OPEN FLOOR PLAN WITH STADIUM SEATING CONNECTING THE 2 FLOORS

FLOOR-TO-CEILING GLASS

NEWLY RENOVATED CLASS A BUILDING

3/1,000 COVERED PARKING WITH DIRECT & PRIVATE ACCESS