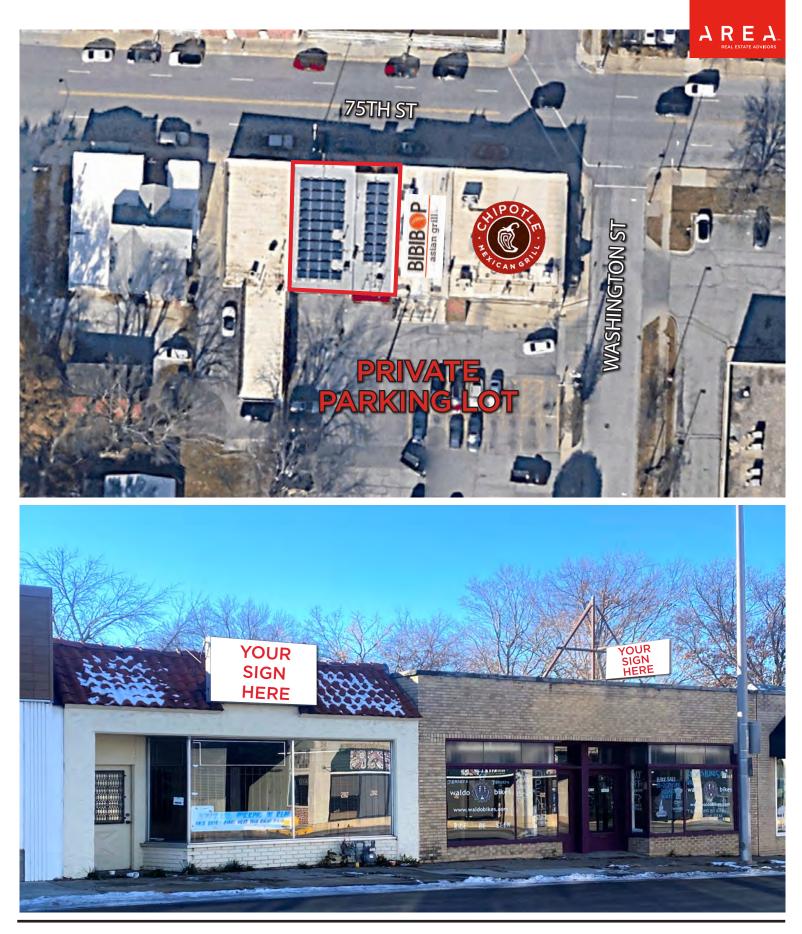

## PARKING & SIGNAGE OPPORTUNITIES:

### PROPERTY HIGHLIGHTS:

3,000 SF (~50' WIDE X ~60' DEEP)

MONTHLY BASE RENT: \$4,875/MONTH (\$19.50/SF)

PROPERTY TAXES: \$367/MONTH

PRIVATE PARKING LOT BEHIND THE BUILDING

10,252 CARS PER DAY ON 75TH STREET

ADJACENT TO CHIPOTLE AND BIBIBOP

BUILDING IS POWERED BY SOLAR PANELS WITH PREVIOUS AVERAGE UTILITY BILLS AROUND \$20/MONTH

75TH ST