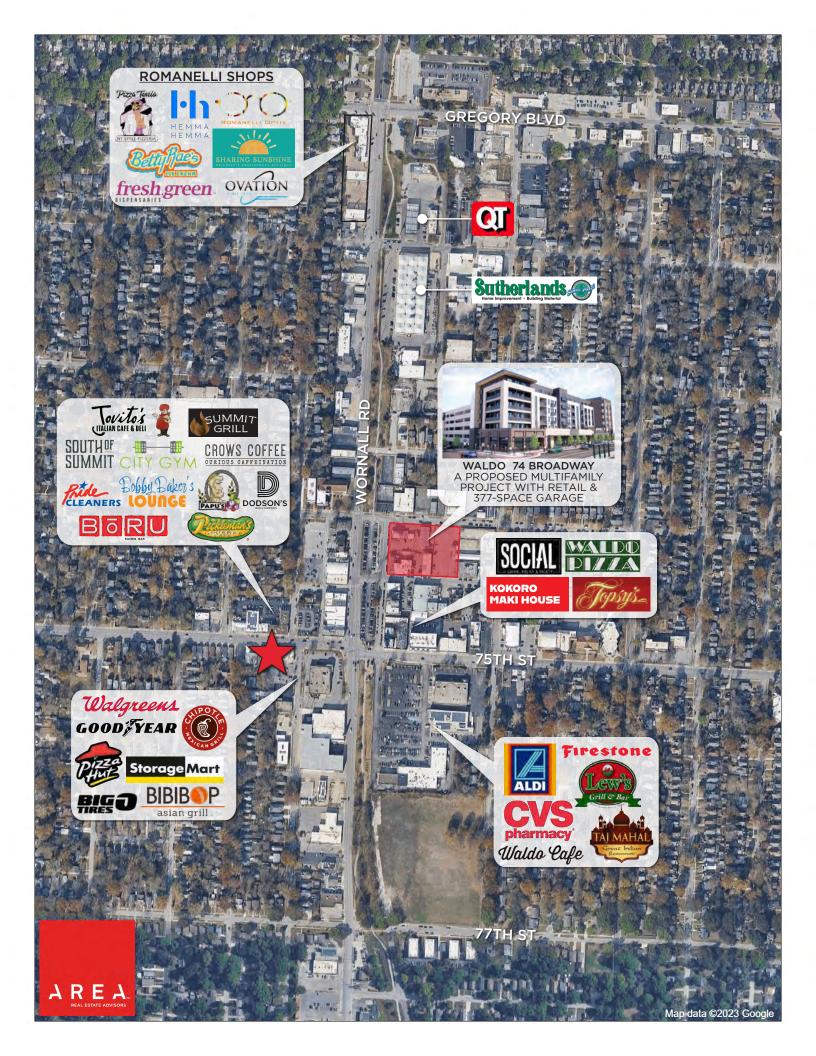

### PROPERTY HIGHLIGHTS:

3,000 SF (~50' WIDE X ~60' DEEP)

MONTHLY BASE RENT: \$4,875/MONTH (\$19.50/SF)

PROPERTY TAXES: \$367/MONTH

PRIVATE PARKING LOT BEHIND THE BUILDING

10,252 CARS PER DAY ON 75TH STREET

ADJACENT TO CHIPOTLE AND BIBIBOP

BUILDING IS POWERED BY SOLAR PANELS WITH PREVIOUS AVERAGE UTILITY BILLS AROUND \$20/MONTH