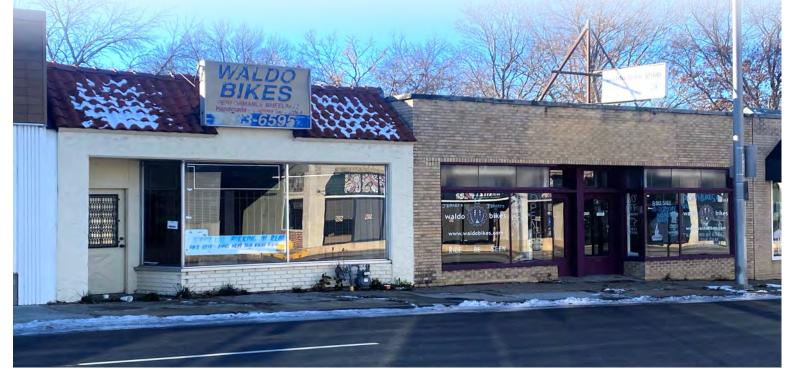

# WALDO TREASURE FOR LEASE 509-511 W 75TH ST KANSAS CITY, MO

### PROPERTY HIGHLIGHTS:

3,000 SF (~50' WIDE X ~60' DEEP)

MONTHLY BASE RENT: \$4,875/MONTH (\$19.50/SF)

PROPERTY TAXES: \$367/MONTH

PRIVATE PARKING LOT BEHIND THE BUILDING

10,252 CARS PER DAY ON 75TH STREET

ADJACENT TO CHIPOTLE AND BIBIBOP

BUILDING IS POWERED BY SOLAR PANELS WITH PREVIOUS AVERAGE UTILITY BILLS AROUND \$20/MONTH