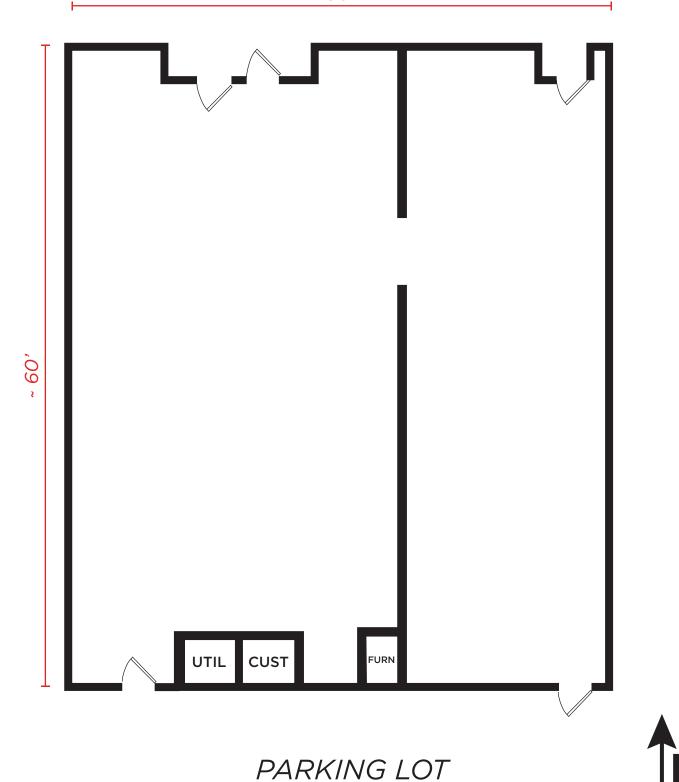

### PROPERTY HIGHLIGHTS:

3,000 SF (~50' WIDE X ~60' DEEP)

MONTHLY BASE RENT: \$4,875/MONTH (\$19.50/SF)

PROPERTY TAXES: \$367/MONTH

PRIVATE PARKING LOT BEHIND THE BUILDING

10,252 CARS PER DAY ON 75TH STREET

### ~ 50'