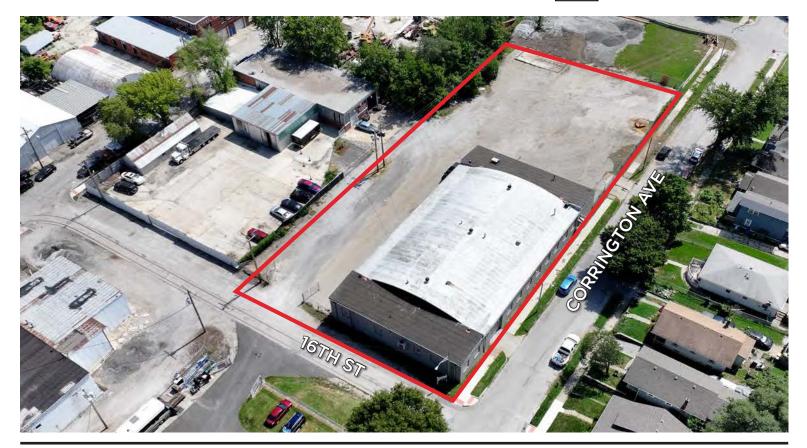

# FLOOR PLAN & AERIAL VIEW

### \*FLOOR PLAN NOT TO SCALE

### PROPERTY HIGHLIGHTS:

BUILDING SIZE: 11,993 SF

ACREAGE: 0.92 Acres with fenced lot

POWER: 3-Phase 400 Amps/480V with

Power Converter

**CLEAR HEIGHT: 15'** 

**COLUMN SPACING:** Clear Span

LOADING:

Drive-In (1) 16' x 12' Dock High (2) 8' x 10'

ZONING: M1-5

SINGLE TENANT NNN LEASE IN PLACE

**SALE PRICE:** \$865,000