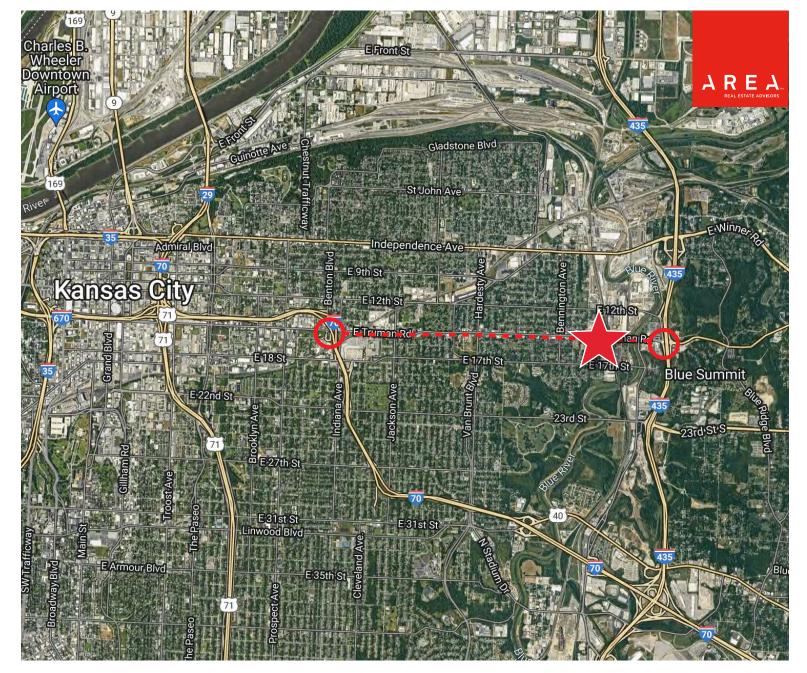

## **HIGHWAY ACCESS:**

I-435 - **3 MINUTES** 

1-70 - **6 MINUTES** 

71 HWY - **9 MINUTES** 