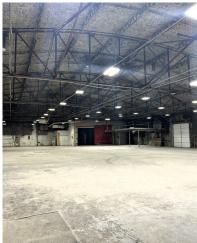

### PROPERTY HIGHLIGHTS:

BUILDING SIZE: 11,993 SF

ACREAGE: 0.92 Acres with fenced lot

POWER: 3-Phase 400 Amps/480V with

Power Converter

**CLEAR HEIGHT: 15'** 

**COLUMN SPACING:** Clear Span

LOADING:

Drive-In (1) 16' x 12' Dock High (2) 8' x 10'

ZONING: M1-5

SINGLE TENANT NNN LEASE IN PLACE

**SALE PRICE:** \$865,000