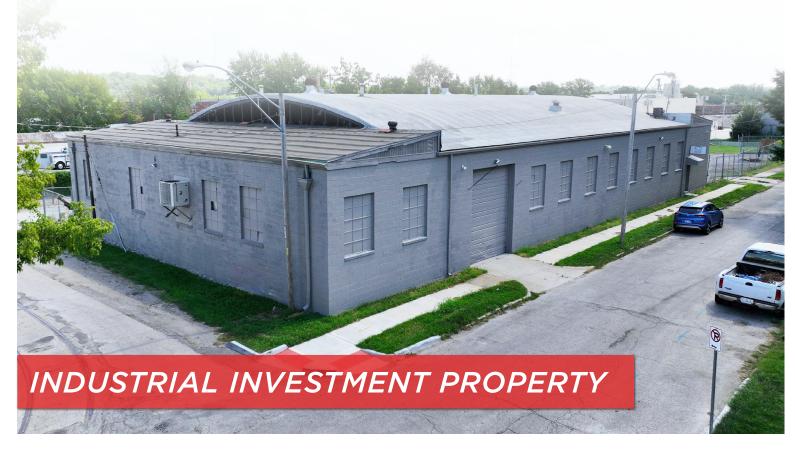

# **7201 E 16TH STREET**

KANSAS CITY, MO

### PROPERTY HIGHLIGHTS:

BUILDING SIZE: 11,993 SF

ACREAGE: 0.92 Acres with fenced lot

POWER: 3-Phase 400 Amps/480V with

Power Converter

**CLEAR HEIGHT: 15'** 

**COLUMN SPACING:** Clear Span

LOADING:

Drive-In (1) 16' x 12' Dock High (2) 8' x 10'

ZONING: M1-5

SINGLE TENANT NNN LEASE IN PLACE

**SALE PRICE:** \$865,000