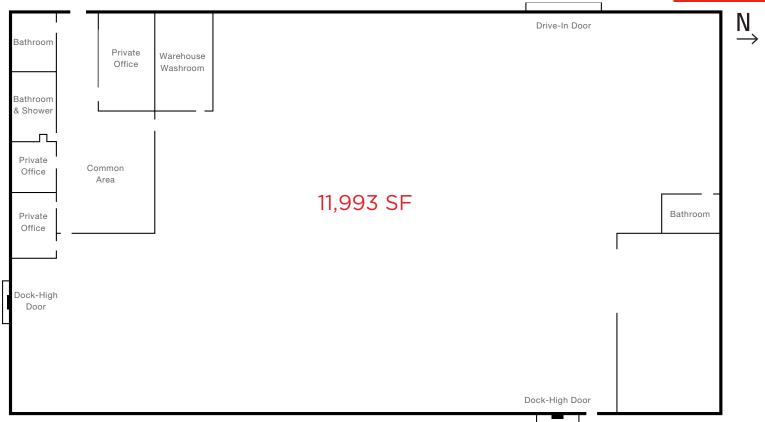

R: 3-Phase 400 Amps/480V with

Power Converter

**CLEAR HEIGHT: 15'** 

**COLUMN SPACING:** Clear Span

LOADING:

Drive-In (1) 16' x 12' Dock High (2) 8' x 10'

ZONING: M1-5

SINGLE TENANT NNN LEASE IN PLACE

**SALE PRICE:** \$865,000





### MORE INFORMATION:

### **GREG FOOTE**

D 816.876.2524

E GFOOTE@OPENAREA.COM

#### AREA REAL ESTATE ADVISORS

- A 4800 MAIN ST, SUITE 400 KANSAS CITY, MO 64112
- P 816.895.4800 W OPENAREA.COM

The information used to create this brochure was gathered from sources deemed reliable. Though we do not doubt its accuracy, we do not guarantee or warranty it. You and your advisors should conduct a careful independent investigation of the information to determine your satisfaction and suitability.

# FLOOR PLAN & AERIAL VIEW

### \*FLOOR PLAN NOT TO SCALE







### AREA REAL ESTATE ADVISORS

- **A** 4800 MAIN ST, SUITE 400 KANSAS CITY, MO 64112
- P 816.895.4800 W OPENAREA.COM



## **HIGHWAY ACCESS:**



I-435 - **3 MINUTES** 



1-70 - **6 MINUTES** 



71 HWY - **9 MINUTES** 



#### AREA REAL ESTATE ADVISORS

**A** 4800 MAIN ST, SUITE 400 • KANSAS CITY, MO 64112

P 816.895.4800 W OPENAREA.COM