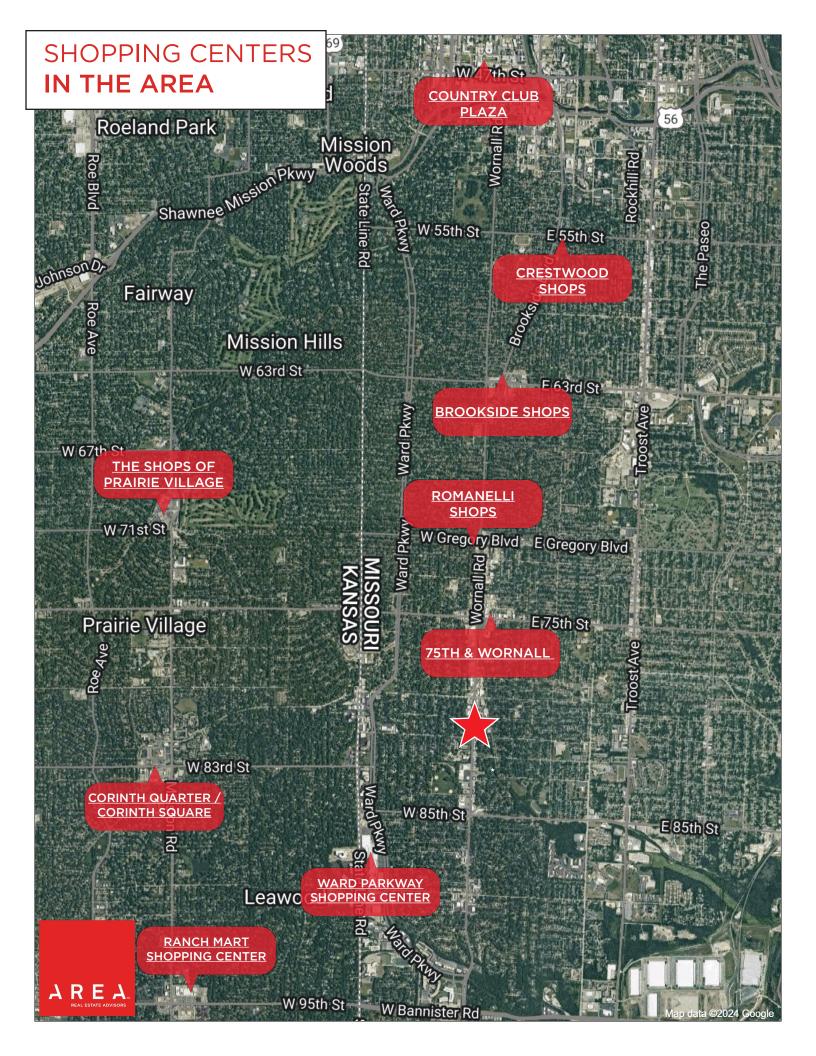

**ROOF REPLACED IN 2011** 

5-MILE POPULATION OF 234,280 PEOPLE

14,689 CPD ON WORNALL RD

AREA TENANTS INCLUDE PRICE CHOPPER, ALDI, CHIPOTLE, CVS, WALGREENS, SUTHERLANDS, TRADER JOE'S, AMC, TARGET