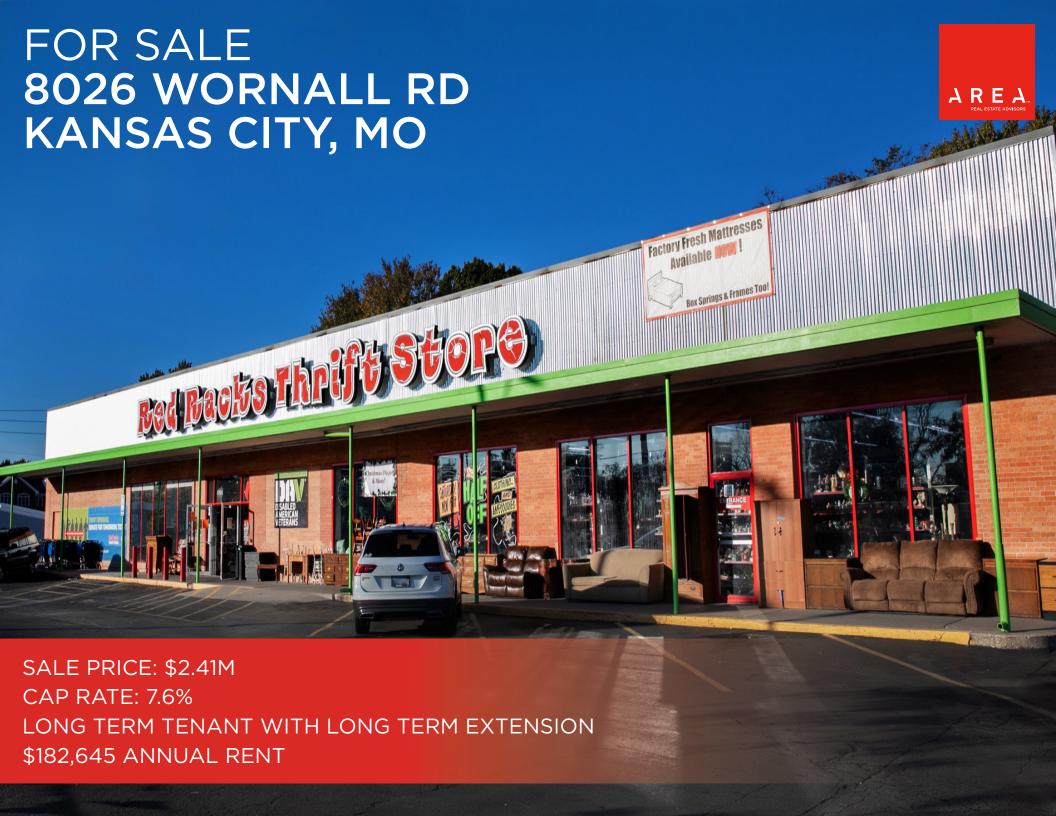

## PROPERTY HIGHLIGHTS:

TRIPLE NET LEASE PROPERTY FOR SALE \$2,405,000

15,966 SF OF LEASABLE SPACE (11,580 MAIN FLOOR + 4,386 BASEMENT LEVEL, USED FOR PRODUCTION)

21-YEAR TENANT OCCUPANCY WITH NEW 10+ YEAR EXTENDED TERM

**ROOF REPLACED IN 2011** 

5-MILE POPULATION OF 234,280 PEOPLE

14,689 CPD ON WORNALL RD

AREA TENANTS INCLUDE PRICE CHOPPER, ALDI, CHIPOTLE, CVS, WALGREENS, SUTHERLANDS, TRADER JOE'S, AMC, TARGET