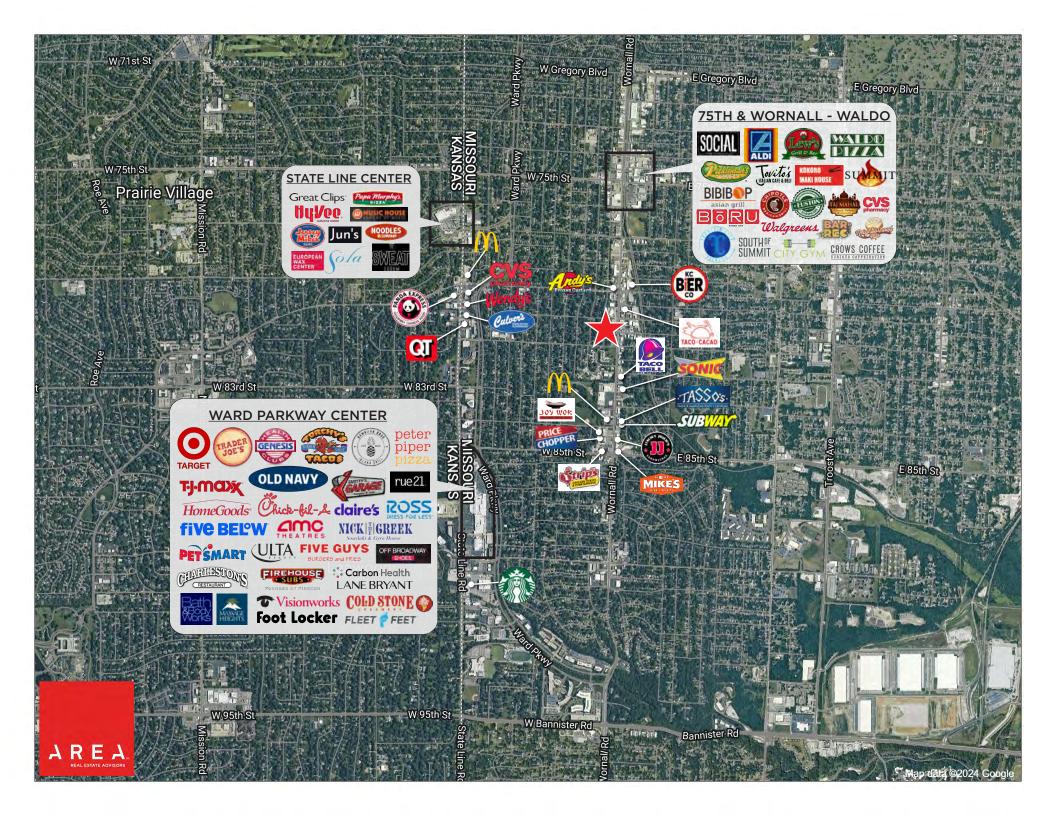

**ROOF REPLACED IN 2011** 

5-MILE POPULATION OF 234,280 PEOPLE

14,689 CPD ON WORNALL RD

AREA TENANTS INCLUDE PRICE CHOPPER, ALDI, CHIPOTLE, CVS, WALGREENS, SUTHERLANDS, TRADER JOE'S, AMC, TARGET