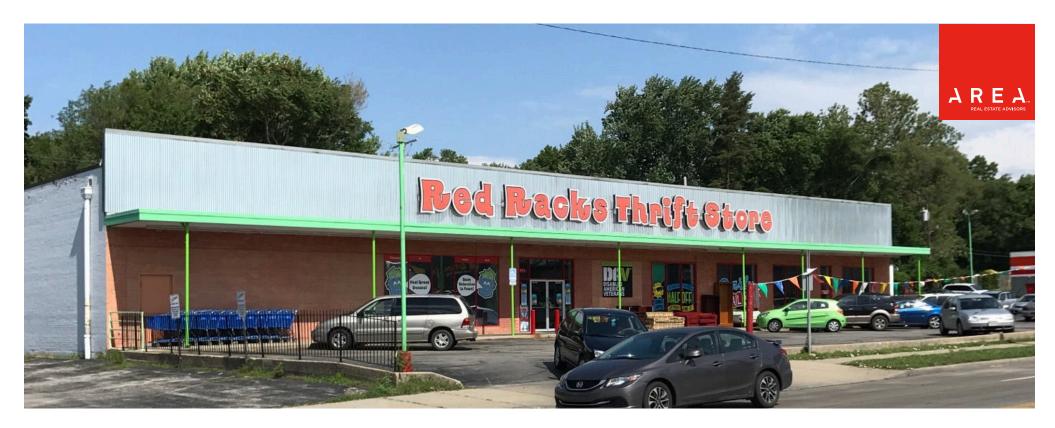

## PROPERTY HIGHLIGHTS:

TRIPLE NET LEASE PROPERTY FOR SALE \$2,405,000

15,966 SF OF LEASABLE SPACE (11,580 MAIN FLOOR + 4,386 BASEMENT LEVEL, USED FOR PRODUCTION)

21-YEAR TENANT OCCUPANCY WITH NEW 10+ YEAR EXTENDED TERM

**ROOF REPLACED IN 2011** 

5-MILE POPULATION OF 234,280 PEOPLE

14,689 CPD ON WORNALL RD

AREA TENANTS INCLUDE PRICE CHOPPER, ALDI, CHIPOTLE, CVS, WALGREENS, SUTHERLANDS, TRADER JOE'S, AMC, TARGET