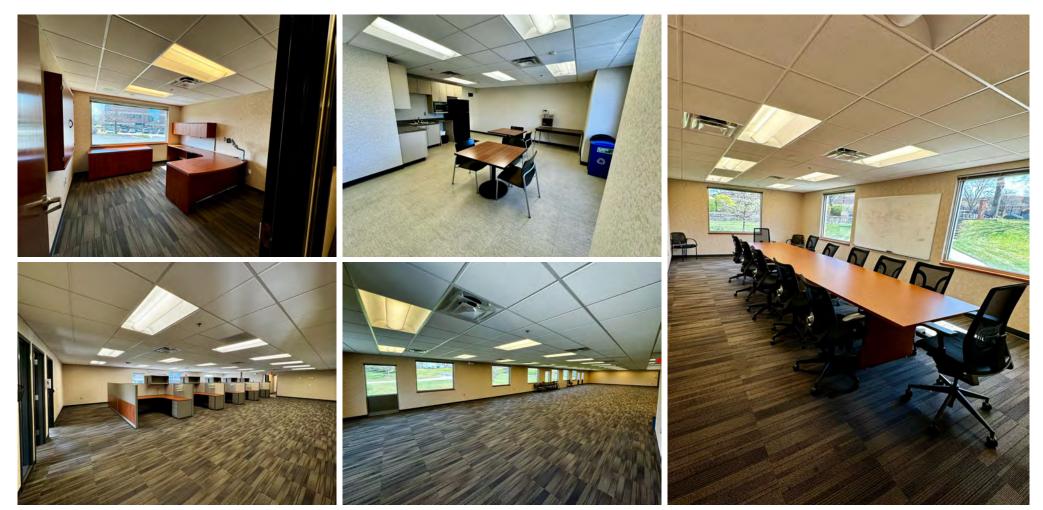

## FLOOR **PLAN:**

> 7,946 SF

> 3 OFFICES ON GLASS

> 1 CONFERENCE ROOM

> BREAK AREA/KITCHEN

> LARGE OPEN SPACE

- > TWO UPDATED RESTROOMS
- > AMPLE STORAGE AND IT

> SMALL STORAGE ROOM