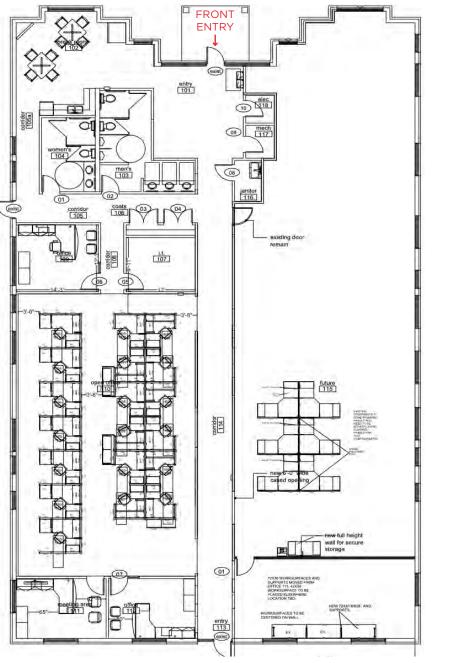

## FLOOR **PLAN:**

> 7,946 SF

> 3 OFFICES ON GLASS

> 1 CONFERENCE ROOM

> BREAK AREA/KITCHEN

> LARGE OPEN SPACE

- > TWO UPDATED RESTROOMS
- > AMPLE STORAGE AND IT

> SMALL STORAGE ROOM