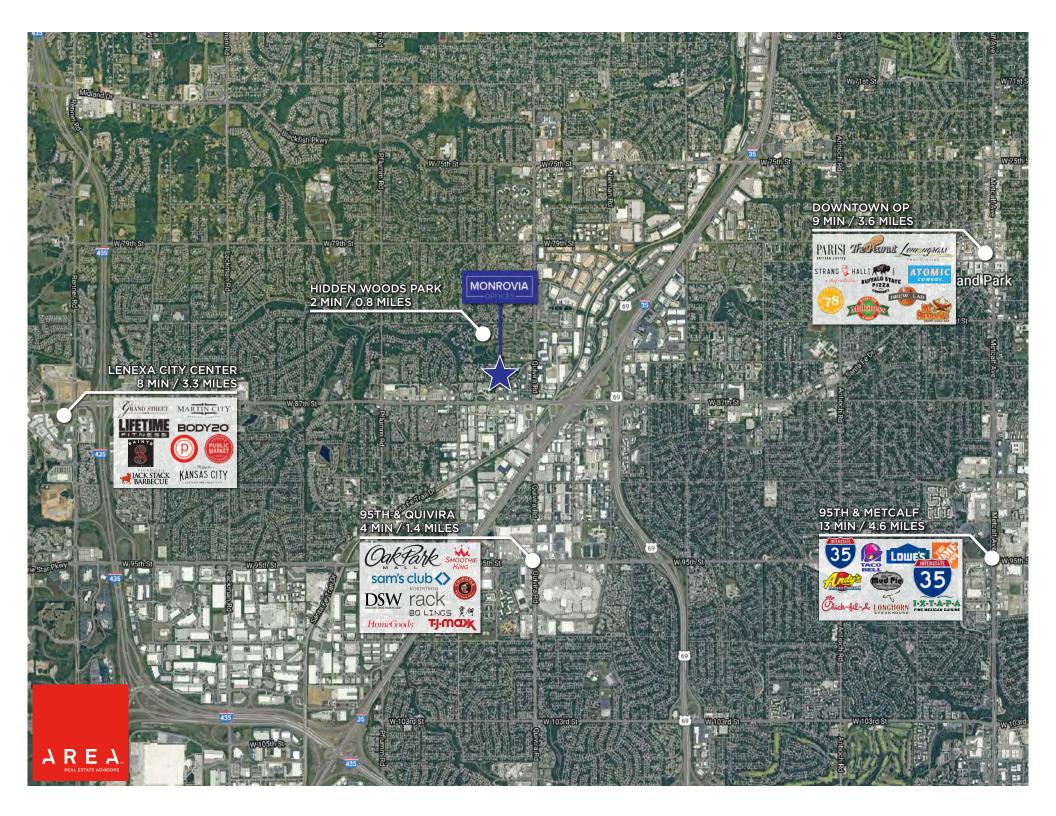

# FOR SALE OR LEASE 8555 MONROVIA STREET LENEXA, KANSAS

8555

7,946 SF AVAILABLE FOR SALE OR LEASE

PARKING RATIO: 4.03/1,000 (32 TOTAL PARKING SPACES)

LOCATED NEAR 87TH & QUIVIRA WITH QUICK ACCESS TO I-35 AND 69 HIGHWAY

MINUTES FROM LENEXA CITY CENTER, OAK PARK MALL AND DOWNTOWN OVERLAND PARK

AREA REAL ESTATE ADVISORS A 4800 MAIN ST, SUITE 400 • KANSAS CITY, MO 64112 P 816.895.4800 W OPENAREA.COM The information used to create this brochure was gathered from sources deemed reliable. Though we do not doubt its accuracy, we do not guarantee or warranty it. You and your advisors should conduct a careful independent investigation of the information to determine your satisfaction and suitability.