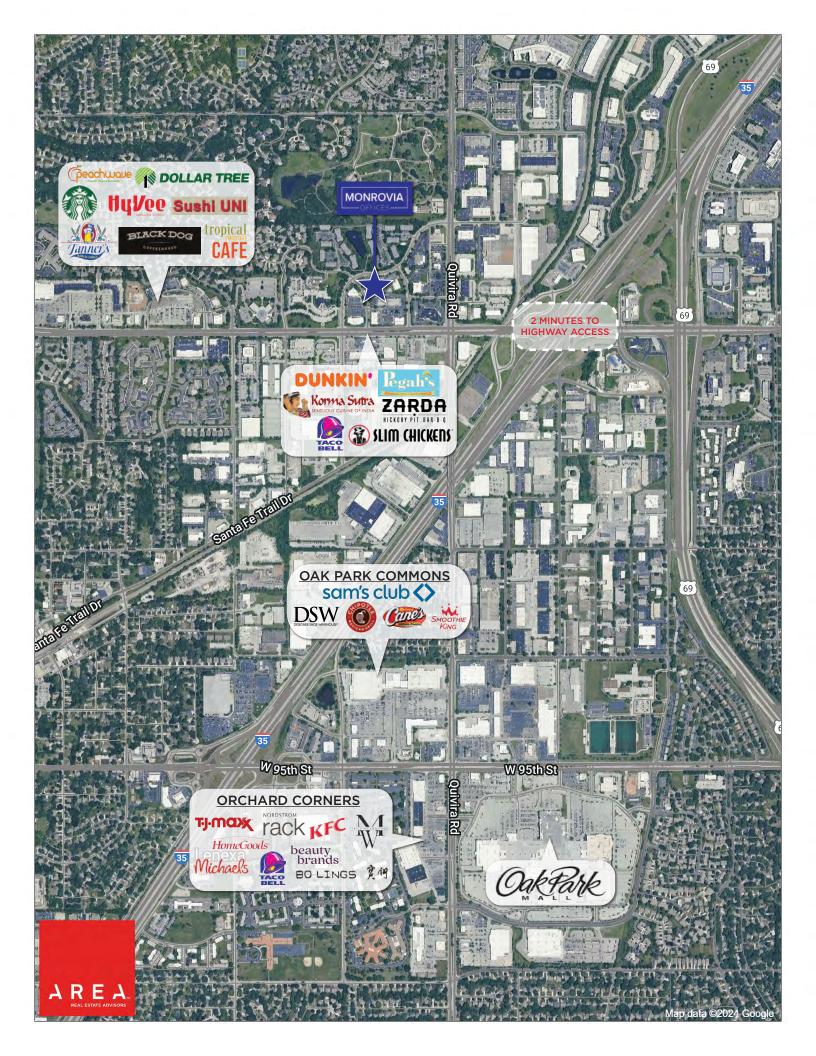

# FOR SALE OR LEASE 8555 MONROVIA STREET LENEXA, KANSAS

8555

7,946 SF AVAILABLE FOR SALE OR LEASE

PARKING RATIO: 4.03/1,000 (32 TOTAL PARKING SPACES)

LOCATED NEAR 87TH & QUIVIRA WITH QUICK ACCESS TO I-35 AND 69 HIGHWAY

MINUTES FROM LENEXA CITY CENTER, OAK PARK MALL AND DOWNTOWN OVERLAND PARK

AREA REAL ESTATE ADVISORS A 4800 MAIN ST, SUITE 400 • KANSAS CITY, MO 64112 P 816.895.4800 W OPENAREA.COM The information used to create this brochure was gathered from sources deemed reliable. Though we do not doubt its accuracy, we do not guarantee or warranty it. You and your advisors should conduct a careful independent investigation of the information to determine your satisfaction and suitability.