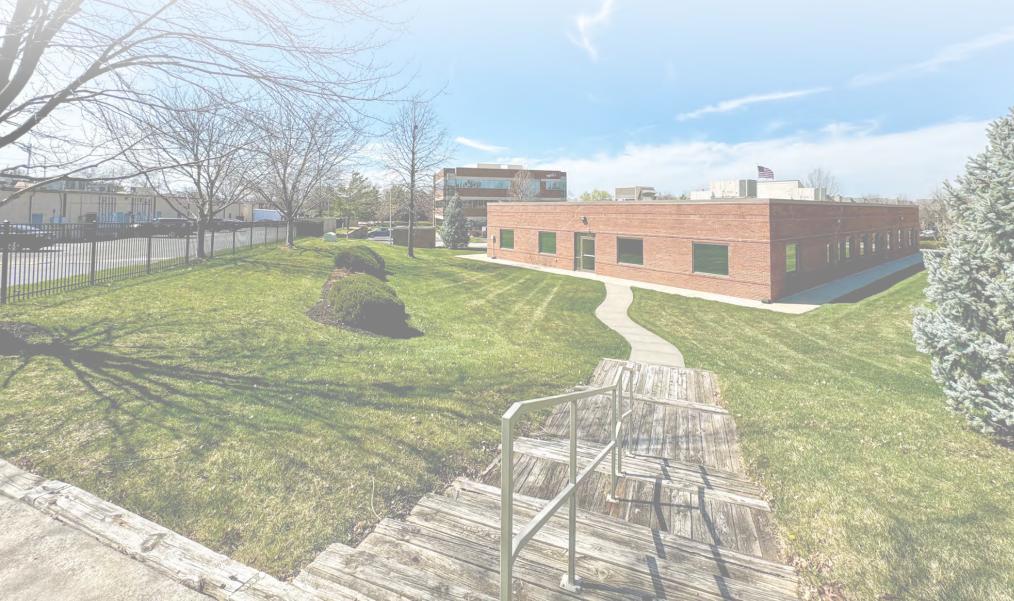

# FOR SALE OR LEASE 8555 MONROVIA STREET LENEXA, KANSAS

8555

7,946 SF AVAILABLE FOR SALE OR LEASE

PARKING RATIO: 4.03/1,000 (32 TOTAL PARKING SPACES)

LOCATED NEAR 87TH & QUIVIRA WITH QUICK ACCESS TO I-35 AND 69 HIGHWAY