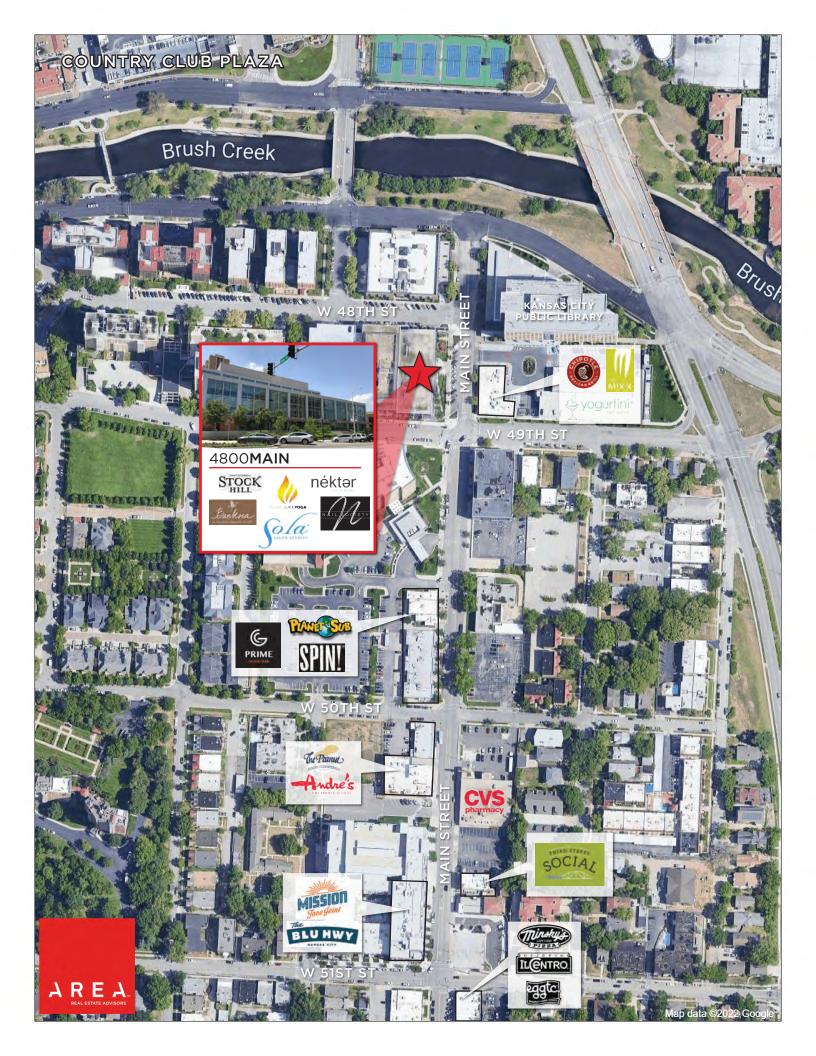

#### LAST SPACE AVAILABLE AT 4800MAIN

NEW TO MARKET- FORMER RESTAURANT SPACE: 2,553 SF + LARGE PATIO

JOIN STOCK HILL, BANKSIA, NEKTER JUICE BAR, POWERLIFE YOGA, NAIL SOCIETY, AND BRAND NEW SOLA SALON

IN THE THRIVING SOUTH PLAZA DISTRICT

SURROUNDED BY A HIGH DAYTIME POPULATION, VERY STRONG RESIDENTIAL, UNIVERSITY, RESTAURANT ROW AND MUCH MORE!