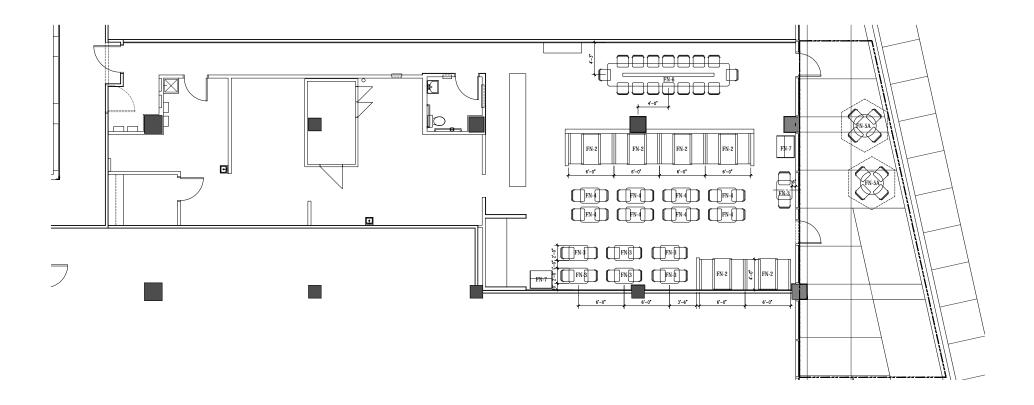

# FLOOR PLAN

### 2,553 SF + PATIO AVAILABLE

A 4800 MAIN ST, SUITE 400 • KANSAS CITY, MO 64112

P 816.895.4800 W OPENAREA.COM