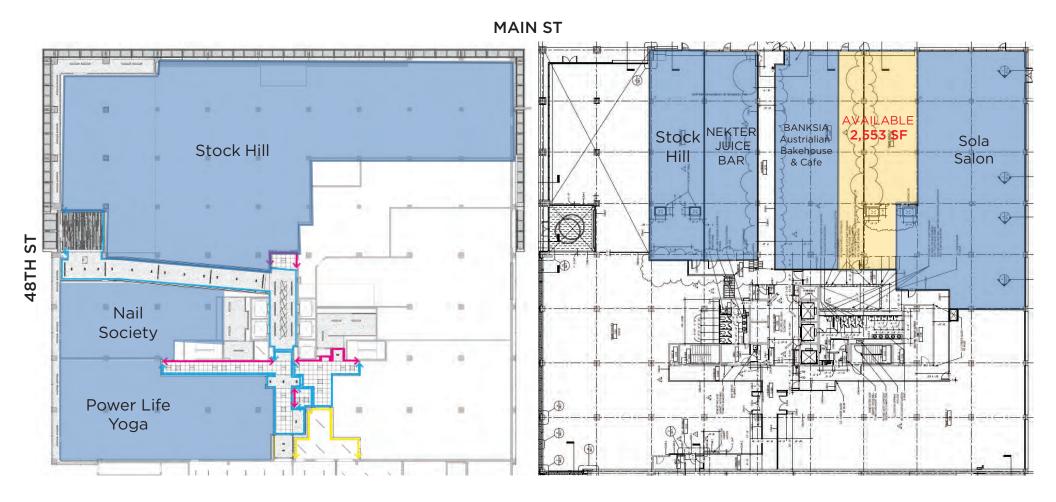

#### LAST SPACE AVAILABLE AT 4800MAIN

NEW TO MARKET- FORMER RESTAURANT SPACE: 2,553 SF + LARGE PATIO

JOIN STOCK HILL, BANKSIA, NEKTER JUICE BAR, POWERLIFE YOGA, NAIL SOCIETY, AND BRAND NEW SOLA SALON

IN THE THRIVING SOUTH PLAZA DISTRICT

### 2,553 SF + PATIO AVAILABLE

A 4800 MAIN ST, SUITE 400 • KANSAS CITY, MO 64112

P 816.895.4800 W OPENAREA.COM