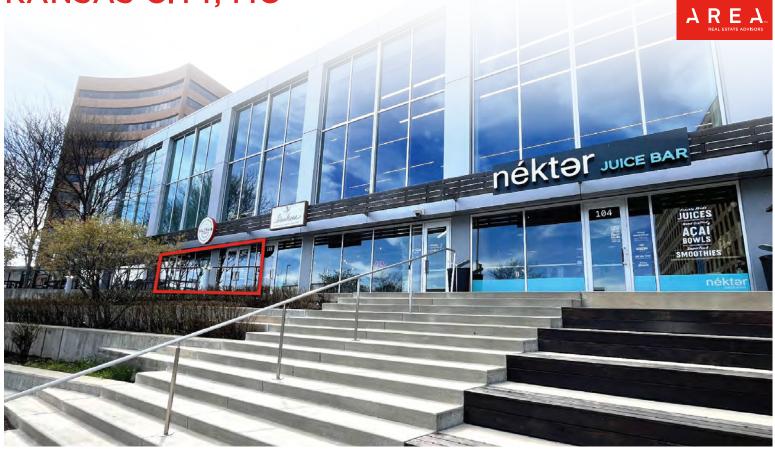

#### LAST SPACE AVAILABLE AT 4800MAIN

NEW TO MARKET- FORMER RESTAURANT SPACE: 2,553 SF + LARGE PATIO

JOIN STOCK HILL, BANKSIA, NEKTER JUICE BAR, POWERLIFE YOGA, NAIL SOCIETY, AND BRAND NEW SOLA SALON

IN THE THRIVING SOUTH PLAZA DISTRICT

SURROUNDED BY A HIGH DAYTIME POPULATION, VERY STRONG RESIDENTIAL, UNIVERSITY, RESTAURANT ROW AND MUCH MORE!