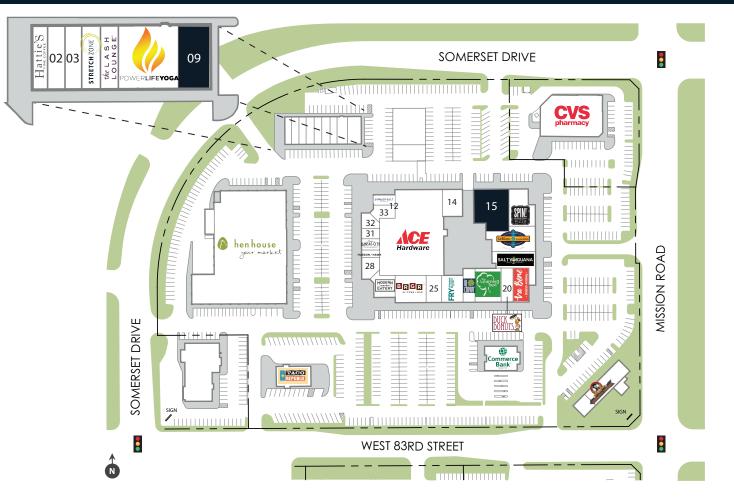

#### AVAILABLE SPACE

| Retail | ers                                 | SF     |
|--------|-------------------------------------|--------|
| 01     | Hattie's Coffee                     | 1,070  |
| 02     | Corinth Tailors                     | 1,009  |
| 03     | Rose Nails                          | 1,005  |
| 04     | Stretch Zone                        | 1,004  |
| 05     | The Lash Lounge                     | 1,004  |
| 06-08  | Power Life Yoga                     | 3,438  |
| 09     | Corinth Dentistry- Coming Available | 1,654  |
| 10     | Hen House                           | 43,795 |
| 11     | Summersalt Ice Cream Co.            | 1,001  |
| 12     | Dancerz Unlimited                   | 3,456  |
| 13     | Ace Hardware                        | 24,449 |
| 13B    | Consentino Storage                  | 24,391 |

| Retailers                          | SF    |
|------------------------------------|-------|
| 14 Animal Hospital                 | 2,684 |
| 15 Available (Former Land of Paws) | 6,774 |
| 16 Spin Pizza                      | 4,473 |
| 17 Pediatric Dentistry             | 3,812 |
| 18 Salty Iguana Restaurant         | 4,292 |
| 19 Va Bene                         | 2,644 |
| 20 Duck Donuts                     | 1,994 |
| 21 The Learning Tree               | 4,339 |
| 23 In Clover Boutique              | 1,578 |
| 24 Fry Orthodontic Specialists     | 2,597 |
| 25 In Lease (Former Sopra)         | 1,771 |
| 26 BRGR Kitchen + Bar              | 3,966 |

| Retaile | ers                  | SF     |
|---------|----------------------|--------|
| 27      | Modern Market Eatery | 2,425  |
| 28      | Wooten Liquors       | 1,390  |
| 29      | Hudson Hawk          | 671    |
| 30      | Made In KC           | 1,002  |
| 31      | Kempo Fitness        | 918    |
| 32      | IN LEASE             | 1,149  |
| 33      | Social Suppers       | 1,442  |
| 34-36   | Johnny's Tavern      | 4,898  |
| 37      | Commerce Bank        | 3,257  |
| 38      | Taco Republic        | 3,570  |
| 40      | CVS                  | 11,945 |

### GLA TOTAL 180,867

AREA