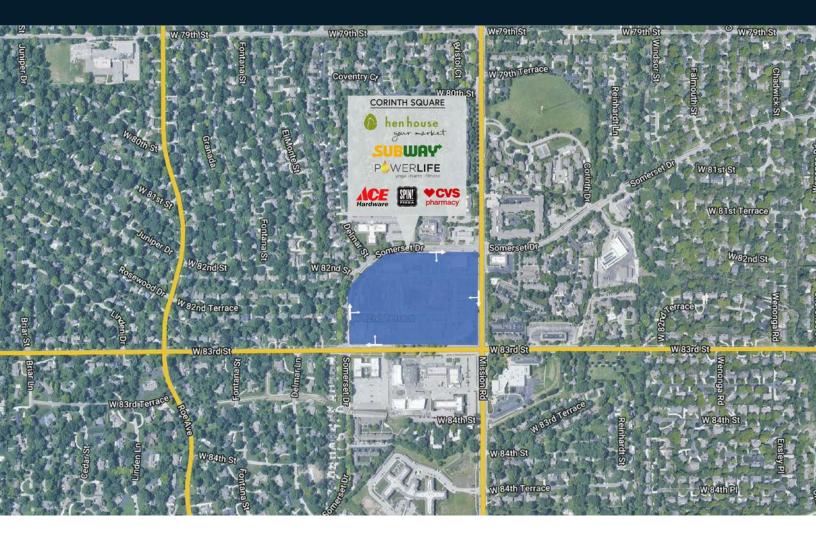

|
| 24 Fry Orthodontic Specialists     | 2,597 |
| 25 In Lease (Former Sopra)         | 1,771 |
| 26 BRGR Kitchen + Bar              | 3,966 |

| Retaile | ers                  | SF     |
|---------|----------------------|--------|
| 27      | Modern Market Eatery | 2,425  |
| 28      | Wooten Liquors       | 1,390  |
| 29      | Hudson Hawk          | 671    |
| 30      | Made In KC           | 1,002  |
| 31      | Kempo Fitness        | 918    |
| 32      | IN LEASE             | 1,149  |
| 33      | Social Suppers       | 1,442  |
| 34-36   | Johnny's Tavern      | 4,898  |
| 37      | Commerce Bank        | 3,257  |
| 38      | Taco Republic        | 3,570  |
| 40      | CVS                  | 11,945 |

### GLA TOTAL 180,867

AREA



### **Market Aerial**







### **Access Aerial**