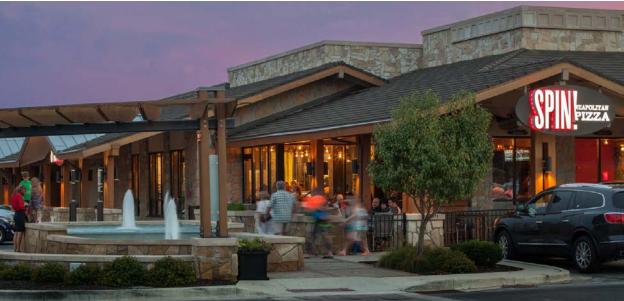

#### **Highlights**

GLA: 180,867

**Property Summary** 

**Trade Area** 

Corinth Square is the dominant grocery-anchored neighborhood shopping center in the attractive Country Club District of Prairie Village, KS. Anchor tenants Hen House and CVS provide prospective merchants with excellent property-level recognition and a strong anchor draw for sales optimization. The property features top-producing regional restaurants and a charming aesthetic.