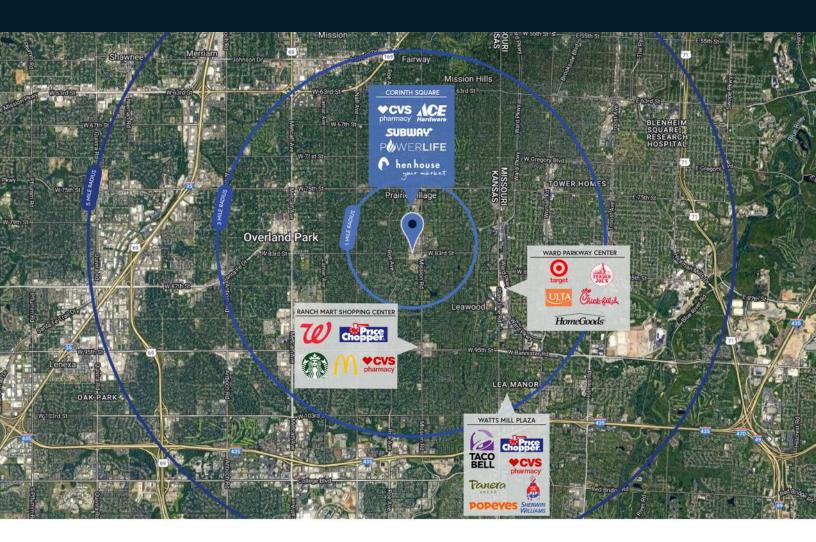

outique              | 1,578 |
| 24 Fry Orthodontic Specialists     | 2,597 |
| 25 In Lease (Former Sopra)         | 1,771 |
| 26 BRGR Kitchen + Bar              | 3,966 |

| Retaile | ers                  | SF     |
|---------|----------------------|--------|
| 27      | Modern Market Eatery | 2,425  |
| 28      | Wooten Liquors       | 1,390  |
| 29      | Hudson Hawk          | 671    |
| 30      | Made In KC           | 1,002  |
| 31      | Kempo Fitness        | 918    |
| 32      | IN LEASE             | 1,149  |
| 33      | Social Suppers       | 1,442  |
| 34-36   | Johnny's Tavern      | 4,898  |
| 37      | Commerce Bank        | 3,257  |
| 38      | Taco Republic        | 3,570  |
| 40      | CVS                  | 11,945 |

### GLA TOTAL 180,867

AREA



### **Market Aerial**







### **Access Aerial**