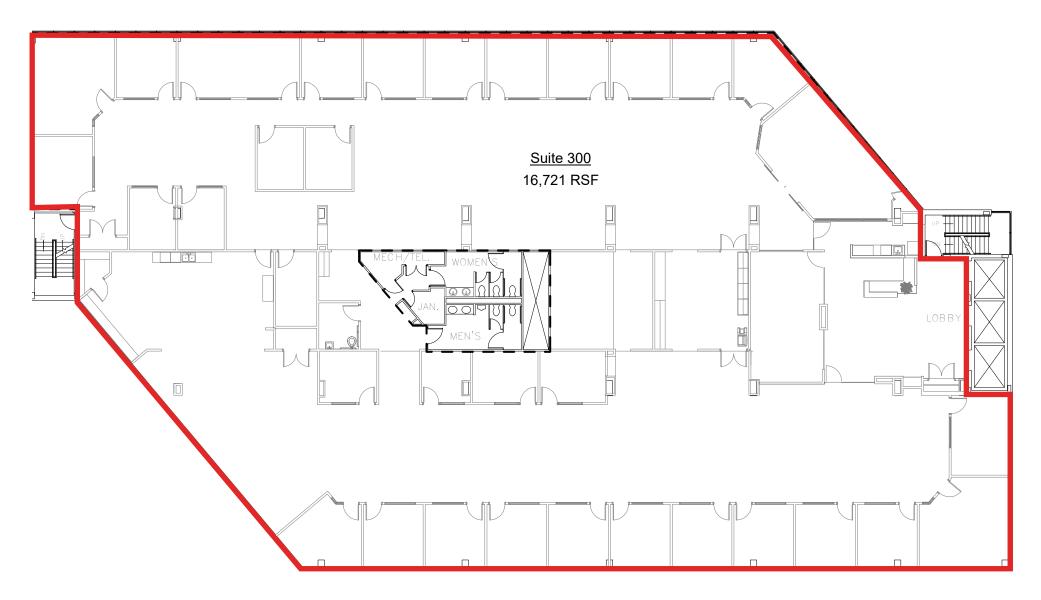

### PROPERTY HIGHLIGHTS:

TWO FULL FLOORS AVAILABLE - 16,721 SF EACH

ICONIC PLAZA LOCATION

BUILDING SIGNAGE AVAILABLE FOR FULL FLOOR USERS

BEST PARKING ON THE PLAZA- 4:1,000 SF COVERED GARAGE

\$25.00 PSF FULL SERVICE

## MORE INFORMATION:

#### DREW HARDING

- **D** 816.777.2859
- E DHARDING@OPENAREA.COM

### SEAN CRAVEN

- D 816.777.2838
- E SCRAVEN@OPENAREA.COM

### TIM SCHAFFER

- **D** 816.876.2535
- E TSCHAFFER@OPENAREA.COM

#### AREA REAL ESTATE ADVISORS

- A 4800 MAIN ST, SUITE 400 KANSAS CITY, MO 64112
- P 816.895.4800 W OPENAREA.COM

# **INTERIOR PHOTOS:**













#### AREA REAL ESTATE ADVISORS

A 4800 MAIN ST, SUITE 400 • KANSAS CITY, MO 64112

P 816.895.4800 W OPENAREA.COM

# FLOOR PLANS:

# THIRD FLOOR





### AREA REAL ESTATE ADVISORS

# FLOOR PLANS:

## FIFTH FLOOR





### AREA REAL ESTATE ADVISORS

A 4800 MAIN ST, SUITE 400 • KANSAS CITY, MO 64112

P 816.895.4800 W OPENAREA.COM