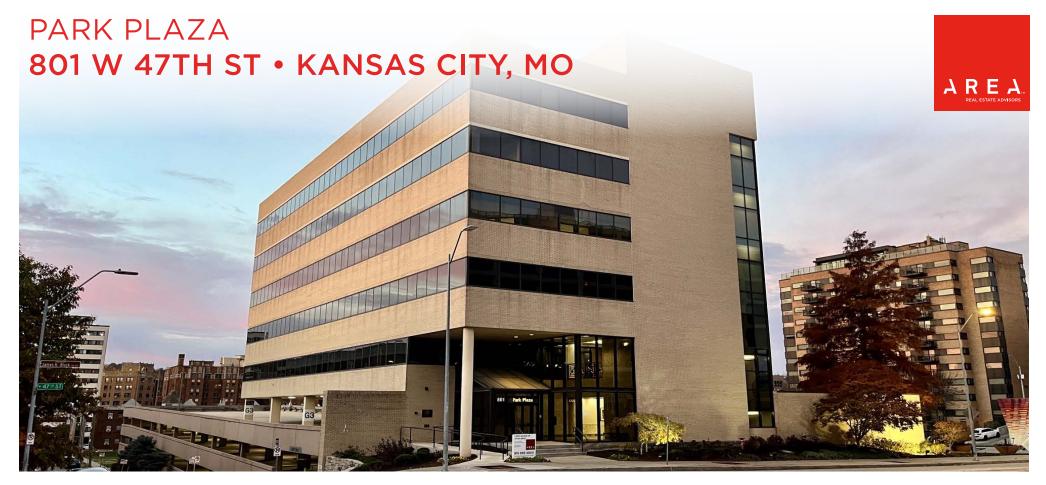

### PROPERTY HIGHLIGHTS:

TWO FULL FLOORS AVAILABLE - 16,721 SF EACH

ICONIC PLAZA LOCATION

BUILDING SIGNAGE AVAILABLE FOR FULL FLOOR USERS

BEST PARKING ON THE PLAZA- 4:1,000 SF COVERED GARAGE

\$25.00 PSF FULL SERVICE