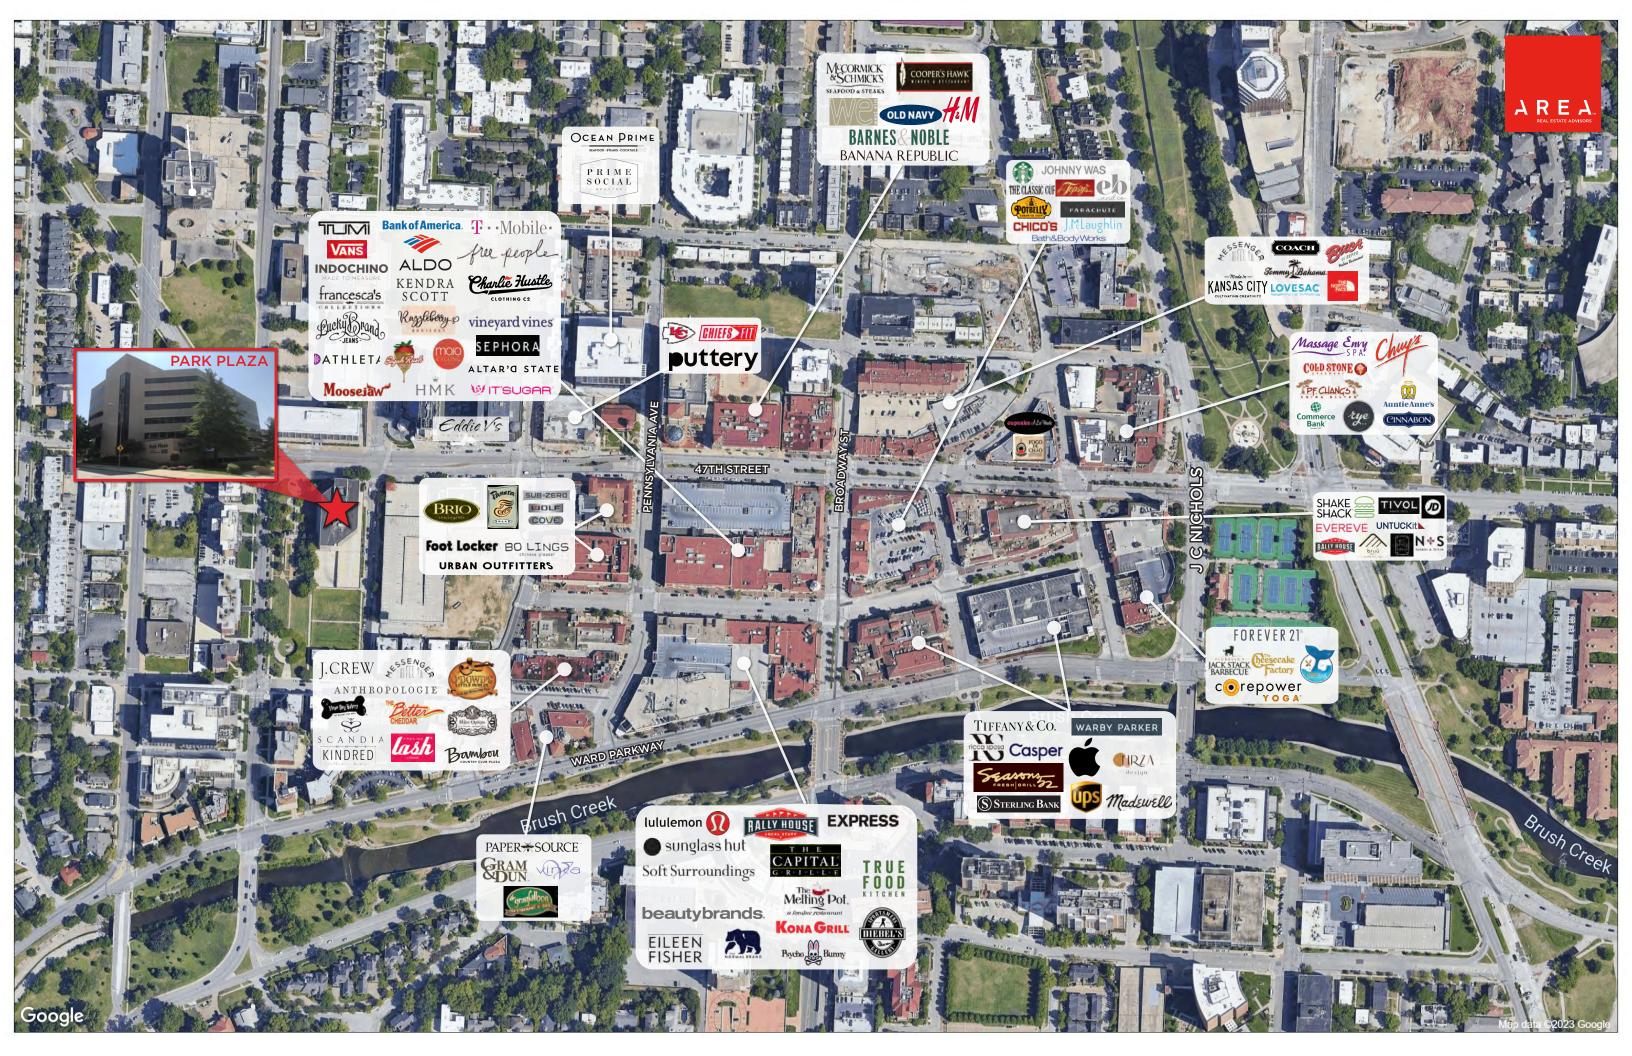

### PROPERTY HIGHLIGHTS:

TWO FULL FLOORS AVAILABLE - 16,721 SF EACH

ICONIC PLAZA LOCATION

BUILDING SIGNAGE AVAILABLE FOR FULL FLOOR USERS

BEST PARKING ON THE PLAZA- 4:1,000 SF COVERED GARAGE

\$25.00 PSF FULL SERVICE