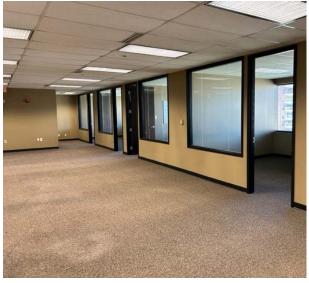

### PROPERTY HIGHLIGHTS:

VACANCIES OFFERING MOVE-IN READY SUITES RANGING FROM 1,500-16,721 SF

TWO FULL FLOORS AVAILABLE

ICONIC PLAZA LOCATION

BUILDING SIGNAGE AVAILABLE FOR FULL FLOOR USERS
BEST PARKING ON THE PLAZA- 4:1,000 SF COVERED GARAGE