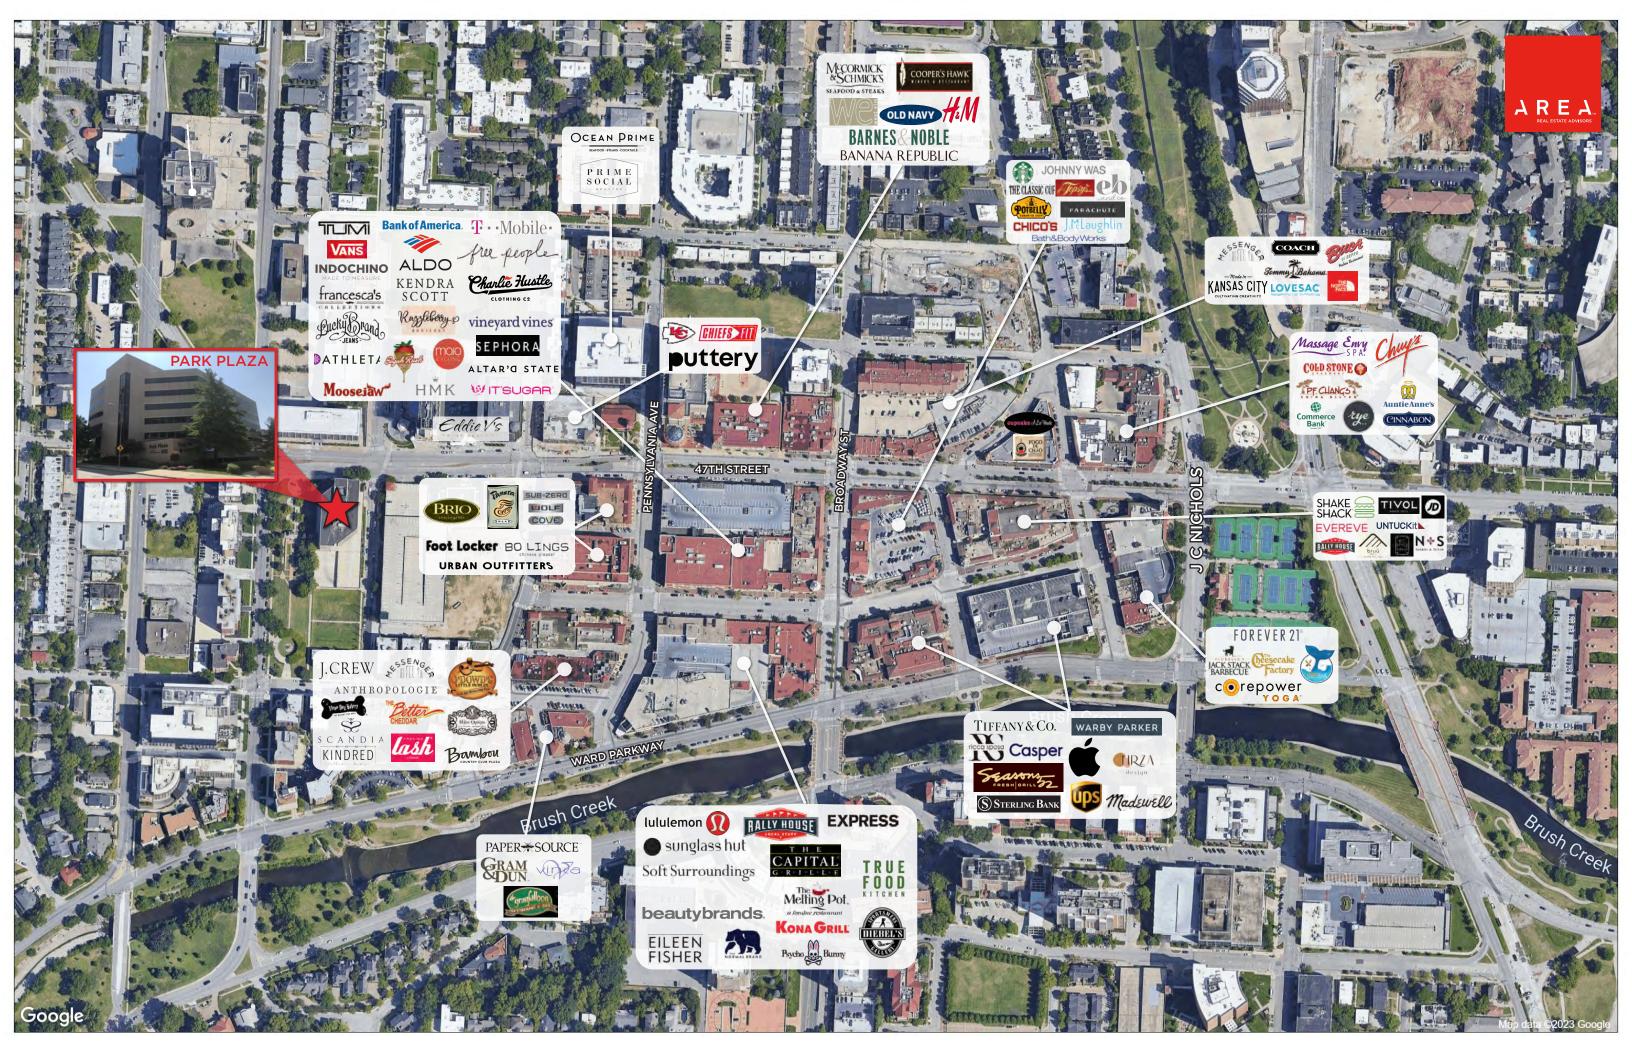

00 PSF FULL SERVICE

### MORE INFORMATION:

### DREW HARDING

- **D** 816.777.2859
- E DHARDING@OPENAREA.COM

### SEAN CRAVEN

- D 816.777.2838
- E SCRAVEN@OPENAREA.COM

### TIM SCHAFFER

- D 816.876.2535
- E TSCHAFFER@OPENAREA.COM

- A 4800 MAIN ST. SUITE 400 KANSAS CITY, MO 64112
- P 816.895.4800 W OPENAREA.COM















#### AREA REAL ESTATE ADVISORS

**A** 4800 MAIN ST, SUITE 400 • KANSAS CITY, MO 64112

P 816.895.4800 W OPENAREA.COM

## FIRST FLOOR





### AREA REAL ESTATE ADVISORS

**A** 4800 MAIN ST, SUITE 400 • KANSAS CITY, MO 64112

P 816.895.4800 W OPENAREA.COM

## SECOND FLOOR



2,946 SF - 6,560 SF



# THIRD FLOOR





## FOURTH FLOOR





## FIFTH FLOOR





### AREA REAL ESTATE ADVISORS

A 4800 MAIN ST, SUITE 400 • KANSAS CITY, MO 64112

P 816.895.4800 W OPENAREA.COM