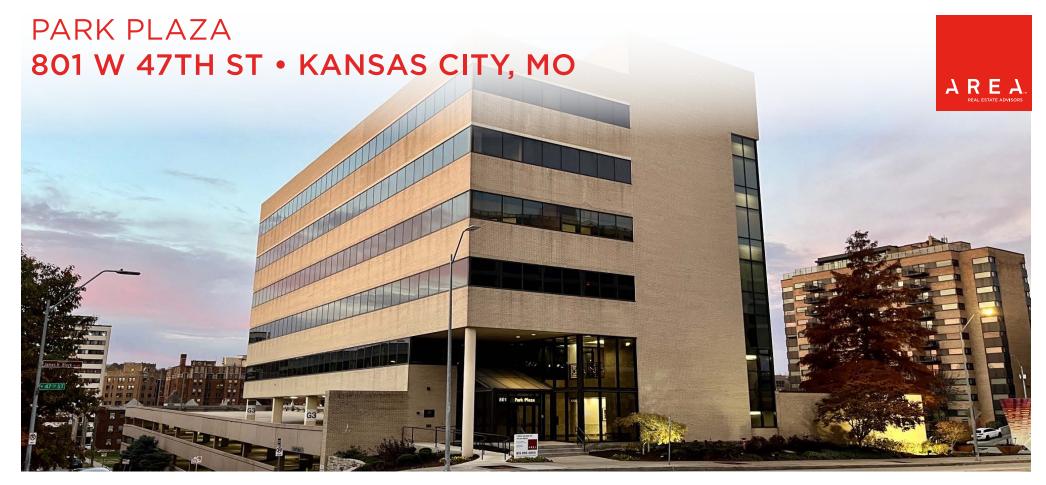

### PROPERTY HIGHLIGHTS:

VACANCIES OFFERING MOVE-IN READY SUITES RANGING FROM 1,500-16,721 SF

TWO FULL FLOORS AVAILABLE

ICONIC PLAZA LOCATION

BUILDING SIGNAGE AVAILABLE FOR FULL FLOOR USERS
BEST PARKING ON THE PLAZA- 4:1,000 SF COVERED GARAGE