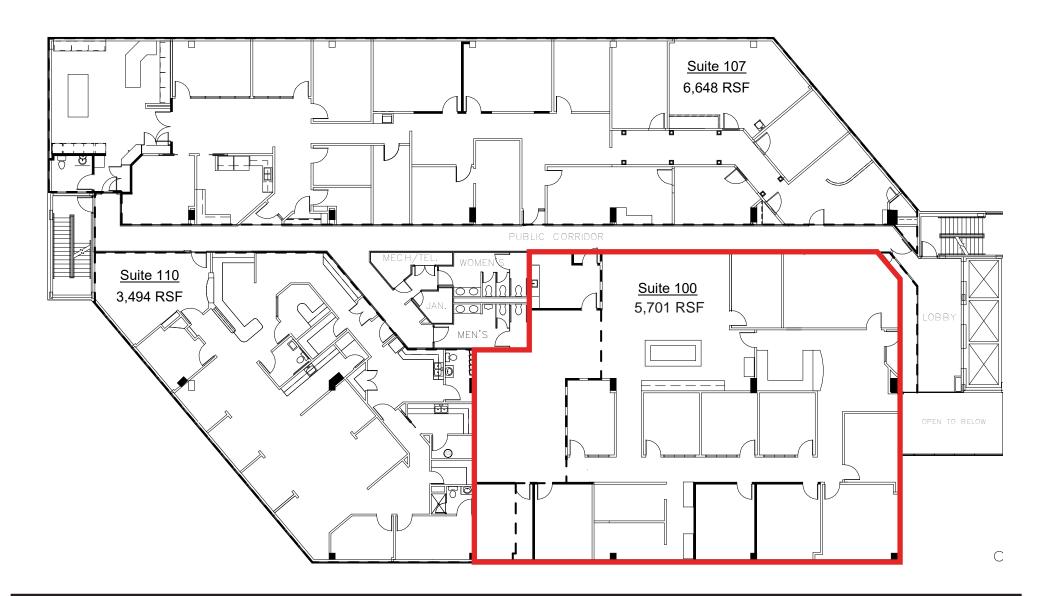

### PROPERTY HIGHLIGHTS:

VACANCIES OFFERING MOVE-IN READY SUITES RANGING FROM 1,500-16,721 SF

TWO FULL FLOORS AVAILABLE

ICONIC PLAZA LOCATION

BUILDING SIGNAGE AVAILABLE FOR FULL FLOOR USERS
BEST PARKING ON THE PLAZA- 4:1,000 SF COVERED GARAGE

\$25.00 PSF FULL SERVICE

### MORE INFORMATION:

### DREW HARDING

- **D** 816.777.2859
- E DHARDING@OPENAREA.COM

### SEAN CRAVEN

- D 816.777.2838
- E SCRAVEN@OPENAREA.COM

### TIM SCHAFFER

- D 816.876.2535
- E TSCHAFFER@OPENAREA.COM

- A 4800 MAIN ST. SUITE 400 KANSAS CITY, MO 64112
- P 816.895.4800 W OPENAREA.COM















#### AREA REAL ESTATE ADVISORS

**A** 4800 MAIN ST, SUITE 400 • KANSAS CITY, MO 64112

P 816.895.4800 W OPENAREA.COM

## FIRST FLOOR





### AREA REAL ESTATE ADVISORS

**A** 4800 MAIN ST, SUITE 400 • KANSAS CITY, MO 64112

P 816.895.4800 W OPENAREA.COM

## SECOND FLOOR



2,946 SF - 6,560 SF



# THIRD FLOOR





## FOURTH FLOOR





## FIFTH FLOOR





### AREA REAL ESTATE ADVISORS

A 4800 MAIN ST, SUITE 400 • KANSAS CITY, MO 64112

P 816.895.4800 W OPENAREA.COM