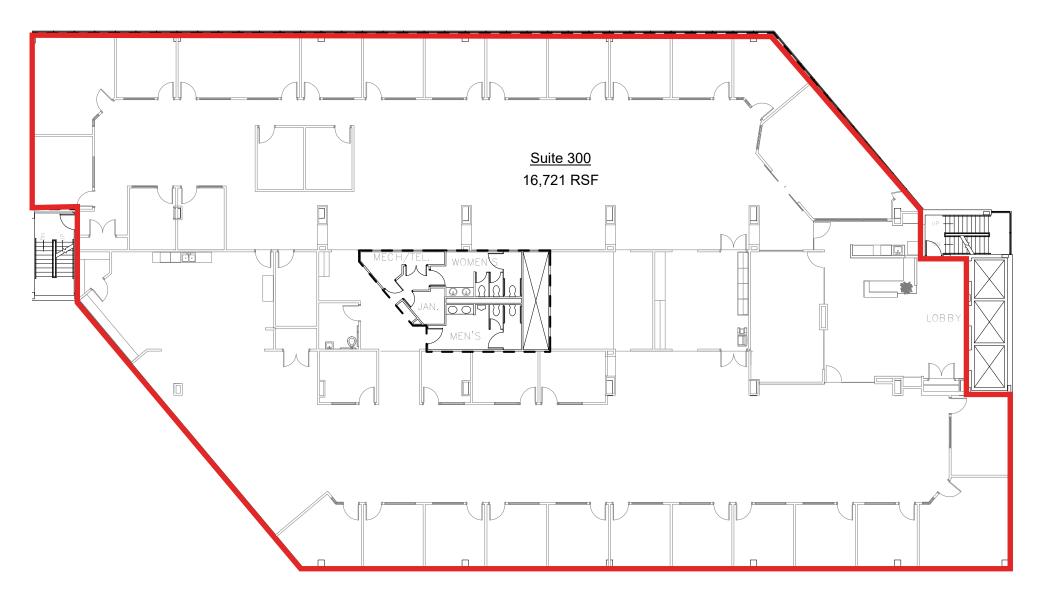

WO FULL FLOORS AVAILABLE

ICONIC PLAZA LOCATION

BUILDING SIGNAGE AVAILABLE FOR FULL FLOOR USERS
BEST PARKING ON THE PLAZA- 4:1,000 SF COVERED GARAGE

\$25.00 PSF FULL SERVICE

### MORE INFORMATION:

### DREW HARDING

- **D** 816.777.2859
- E DHARDING@OPENAREA.COM

### SEAN CRAVEN

- D 816.777.2838
- E SCRAVEN@OPENAREA.COM

### TIM SCHAFFER

- D 816.876.2535
- E TSCHAFFER@OPENAREA.COM

- A 4800 MAIN ST. SUITE 400 KANSAS CITY, MO 64112
- P 816.895.4800 W OPENAREA.COM















#### AREA REAL ESTATE ADVISORS

**A** 4800 MAIN ST, SUITE 400 • KANSAS CITY, MO 64112

P 816.895.4800 W OPENAREA.COM

## FIRST FLOOR





### AREA REAL ESTATE ADVISORS

**A** 4800 MAIN ST, SUITE 400 • KANSAS CITY, MO 64112

P 816.895.4800 W OPENAREA.COM

## SECOND FLOOR



2,946 SF - 6,560 SF



# THIRD FLOOR





## FOURTH FLOOR





## FIFTH FLOOR





### AREA REAL ESTATE ADVISORS

A 4800 MAIN ST, SUITE 400 • KANSAS CITY, MO 64112

P 816.895.4800 W OPENAREA.COM