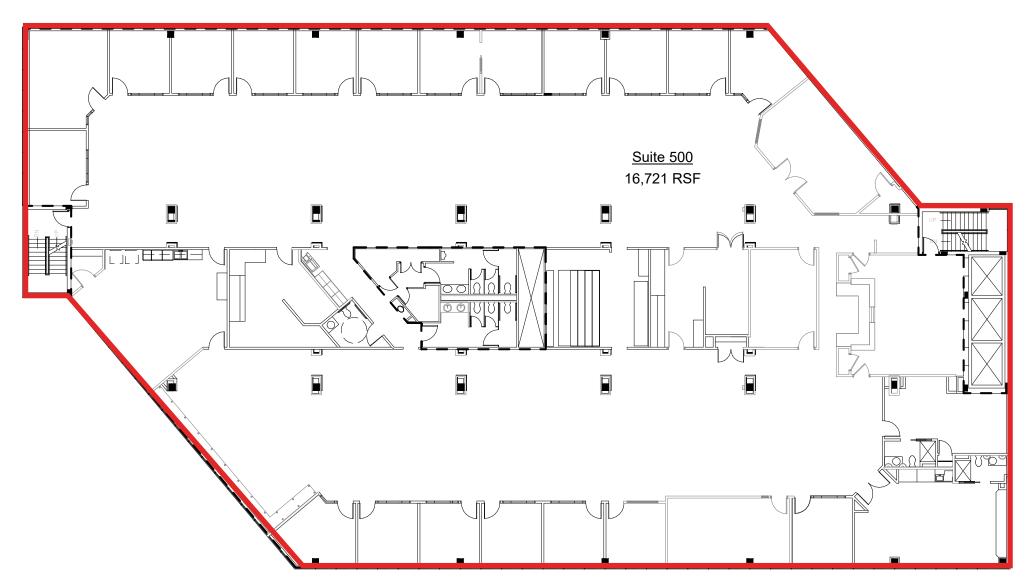

CATION

BUILDING SIGNAGE AVAILABLE FOR FULL FLOOR USERS
BEST PARKING ON THE PLAZA- 4:1,000 SF COVERED GARAGE

\$25.00 PSF FULL SERVICE

### MORE INFORMATION:

### DREW HARDING

- **D** 816.777.2859
- E DHARDING@OPENAREA.COM

### SEAN CRAVEN

- D 816.777.2838
- E SCRAVEN@OPENAREA.COM

### TIM SCHAFFER

- D 816.876.2535
- E TSCHAFFER@OPENAREA.COM

- A 4800 MAIN ST. SUITE 400 KANSAS CITY, MO 64112
- P 816.895.4800 W OPENAREA.COM















#### AREA REAL ESTATE ADVISORS

**A** 4800 MAIN ST, SUITE 400 • KANSAS CITY, MO 64112

P 816.895.4800 W OPENAREA.COM

## FIRST FLOOR





### AREA REAL ESTATE ADVISORS

**A** 4800 MAIN ST, SUITE 400 • KANSAS CITY, MO 64112

P 816.895.4800 W OPENAREA.COM

## SECOND FLOOR



2,946 SF - 6,560 SF



# THIRD FLOOR





## FOURTH FLOOR





## FIFTH FLOOR





### AREA REAL ESTATE ADVISORS

A 4800 MAIN ST, SUITE 400 • KANSAS CITY, MO 64112

P 816.895.4800 W OPENAREA.COM