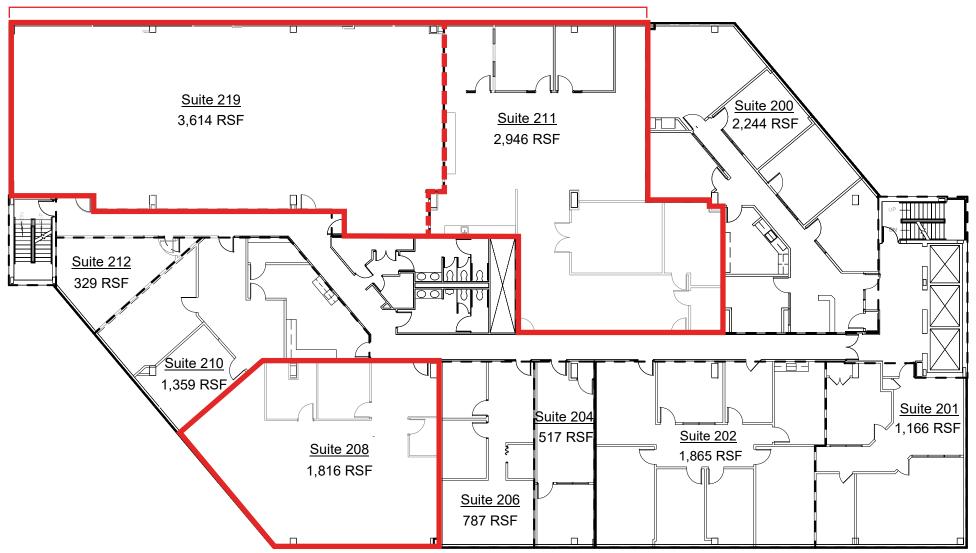

1,500-16,721 SF

TWO FULL FLOORS AVAILABLE

ICONIC PLAZA LOCATION

BUILDING SIGNAGE AVAILABLE FOR FULL FLOOR USERS
BEST PARKING ON THE PLAZA- 4:1,000 SF COVERED GARAGE

\$25.00 PSF FULL SERVICE

### MORE INFORMATION:

### DREW HARDING

- **D** 816.777.2859
- E DHARDING@OPENAREA.COM

### SEAN CRAVEN

- D 816.777.2838
- E SCRAVEN@OPENAREA.COM

### TIM SCHAFFER

- D 816.876.2535
- E TSCHAFFER@OPENAREA.COM

- A 4800 MAIN ST. SUITE 400 KANSAS CITY, MO 64112
- P 816.895.4800 W OPENAREA.COM















#### AREA REAL ESTATE ADVISORS

**A** 4800 MAIN ST, SUITE 400 • KANSAS CITY, MO 64112

P 816.895.4800 W OPENAREA.COM

## FIRST FLOOR





### AREA REAL ESTATE ADVISORS

**A** 4800 MAIN ST, SUITE 400 • KANSAS CITY, MO 64112

P 816.895.4800 W OPENAREA.COM

## SECOND FLOOR



2,946 SF - 6,560 SF



# THIRD FLOOR





## FOURTH FLOOR





## FIFTH FLOOR





### AREA REAL ESTATE ADVISORS

A 4800 MAIN ST, SUITE 400 • KANSAS CITY, MO 64112

P 816.895.4800 W OPENAREA.COM