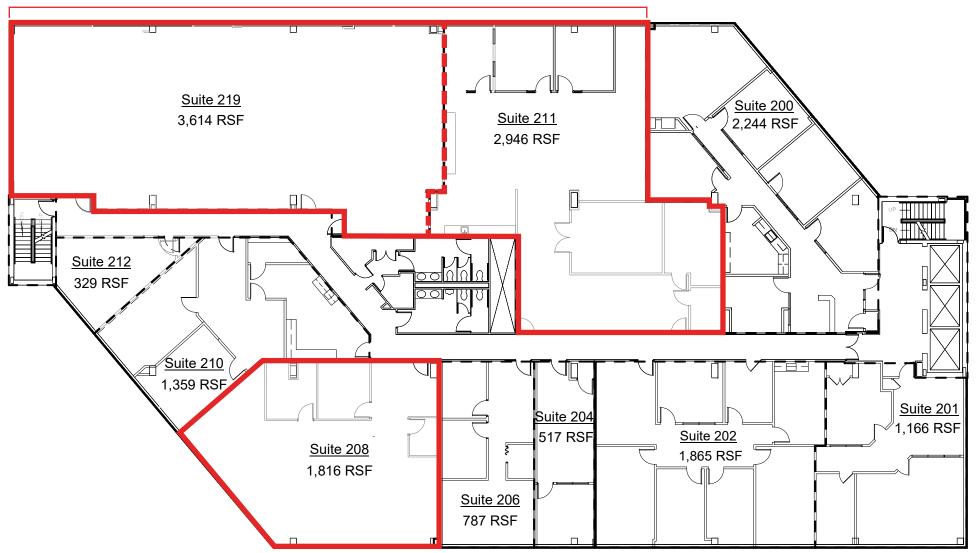

ABLE

ICONIC PLAZA LOCATION

BUILDING SIGNAGE AVAILABLE FOR FULL FLOOR USERS
BEST PARKING ON THE PLAZA- 4:1,000 SF COVERED GARAGE

\$25.00 PSF FULL SERVICE

#### MORE INFORMATION:

#### DREW HARDING

- **D** 816.777.2859
- E DHARDING@OPENAREA.COM

#### SEAN CRAVEN

- D 816.777.2838
- E SCRAVEN@OPENAREA.COM

#### TIM SCHAFFER

- D 816.876.2535
- E TSCHAFFER@OPENAREA.COM

#### AREA REAL ESTATE ADVISORS

- A 4800 MAIN ST. SUITE 400 KANSAS CITY, MO 64112
- P 816.895.4800 W OPENAREA.COM















#### AREA REAL ESTATE ADVISORS

**A** 4800 MAIN ST, SUITE 400 • KANSAS CITY, MO 64112

P 816.895.4800 W OPENAREA.COM

### FIRST FLOOR





#### AREA REAL ESTATE ADVISORS

**A** 4800 MAIN ST, SUITE 400 • KANSAS CITY, MO 64112

P 816.895.4800 W OPENAREA.COM

### SECOND FLOOR



2,946 SF - 6,560 SF



#### AREA REAL ESTATE ADVISORS

# THIRD FLOOR





#### AREA REAL ESTATE ADVISORS

### FOURTH FLOOR





#### AREA REAL ESTATE ADVISORS

A 4800 MAIN ST, SUITE 400 • KANSAS CITY, MO 64112

P 816.895.4800 W OPENAREA.COM

### FIFTH FLOOR

\*AVAILABLE 9/1/2023