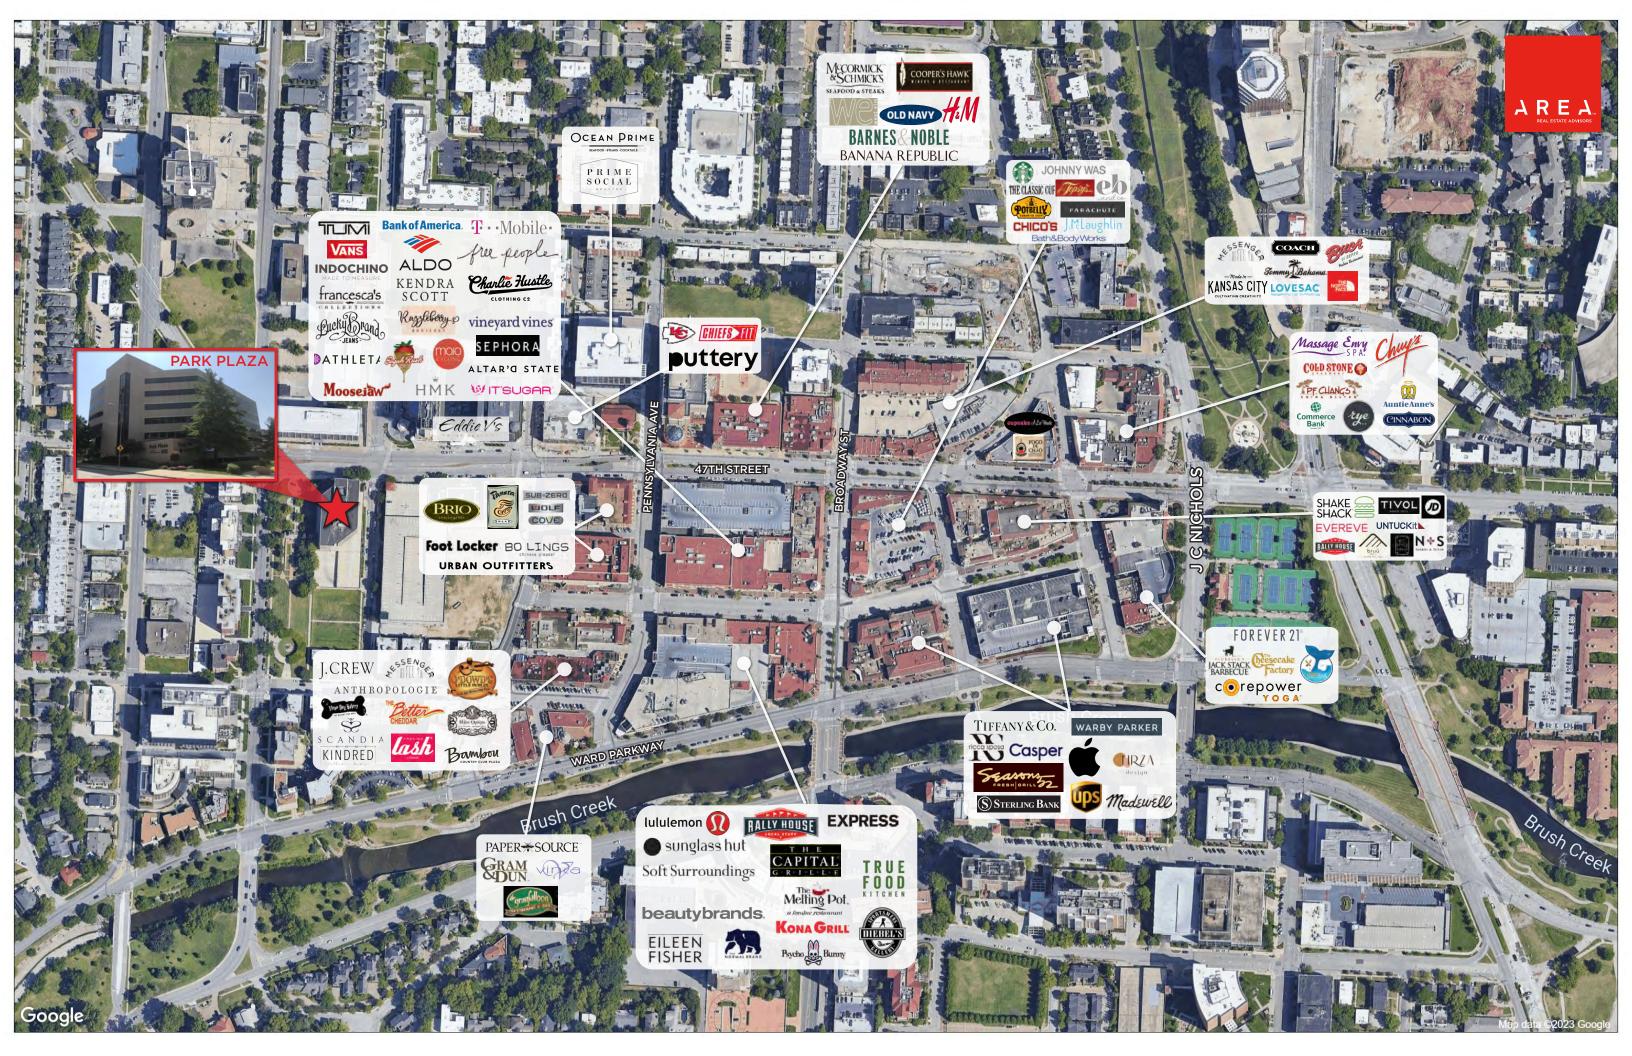

#### PROPERTY HIGHLIGHTS:

VACANCIES OFFERING MOVE-IN READY SUITES RANGING FROM 1,500-16,721 SF

TWO FULL FLOORS AVAILABLE

ICONIC PLAZA LOCATION

BUILDING SIGNAGE AVAILABLE FOR FULL FLOOR USERS
BEST PARKING ON THE PLAZA- 4:1,000 SF COVERED GARAGE