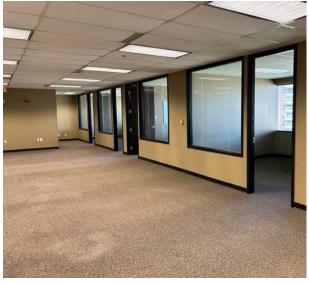

#### PROPERTY HIGHLIGHTS:

VACANCIES OFFERING MOVE-IN READY SUITES RANGING FROM 1,500-16,721 SF

TWO FULL FLOORS AVAILABLE

ICONIC PLAZA LOCATION

BUILDING SIGNAGE AVAILABLE FOR FULL FLOOR USERS
BEST PARKING ON THE PLAZA- 4:1,000 SF COVERED GARAGE