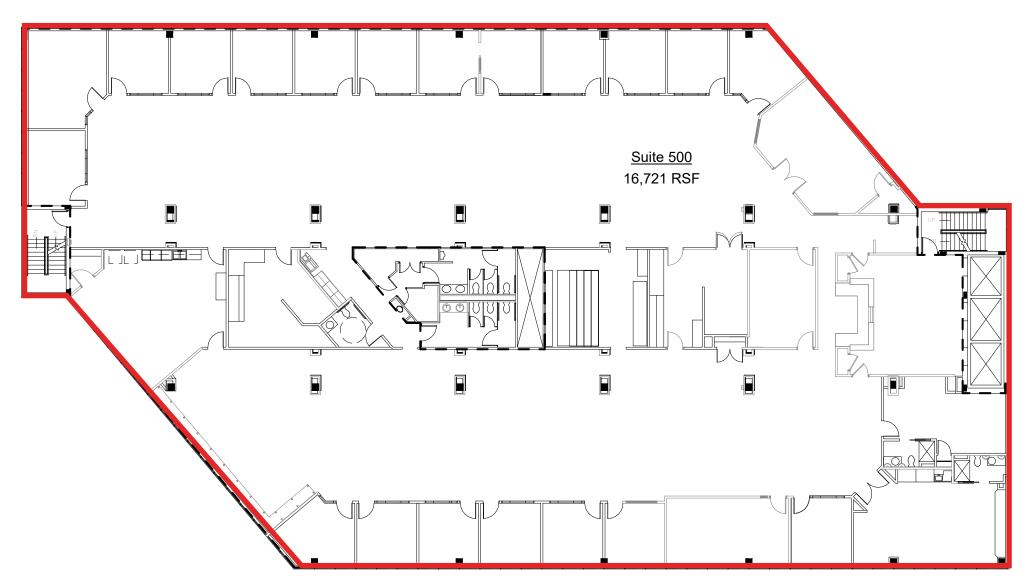

EN

- D 816.777.2838
- E SCRAVEN@OPENAREA.COM

#### TIM SCHAFFER

- D 816.876.2535
- E TSCHAFFER@OPENAREA.COM

#### AREA REAL ESTATE ADVISORS

- A 4800 MAIN ST. SUITE 400 KANSAS CITY, MO 64112
- P 816.895.4800 W OPENAREA.COM















#### AREA REAL ESTATE ADVISORS

**A** 4800 MAIN ST, SUITE 400 • KANSAS CITY, MO 64112

P 816.895.4800 W OPENAREA.COM

### FIRST FLOOR





#### AREA REAL ESTATE ADVISORS

**A** 4800 MAIN ST, SUITE 400 • KANSAS CITY, MO 64112

P 816.895.4800 W OPENAREA.COM

### SECOND FLOOR



2,946 SF - 6,560 SF



#### AREA REAL ESTATE ADVISORS

# THIRD FLOOR





#### AREA REAL ESTATE ADVISORS

### FOURTH FLOOR





#### AREA REAL ESTATE ADVISORS

A 4800 MAIN ST, SUITE 400 • KANSAS CITY, MO 64112

P 816.895.4800 W OPENAREA.COM

### FIFTH FLOOR

\*AVAILABLE 9/1/2023