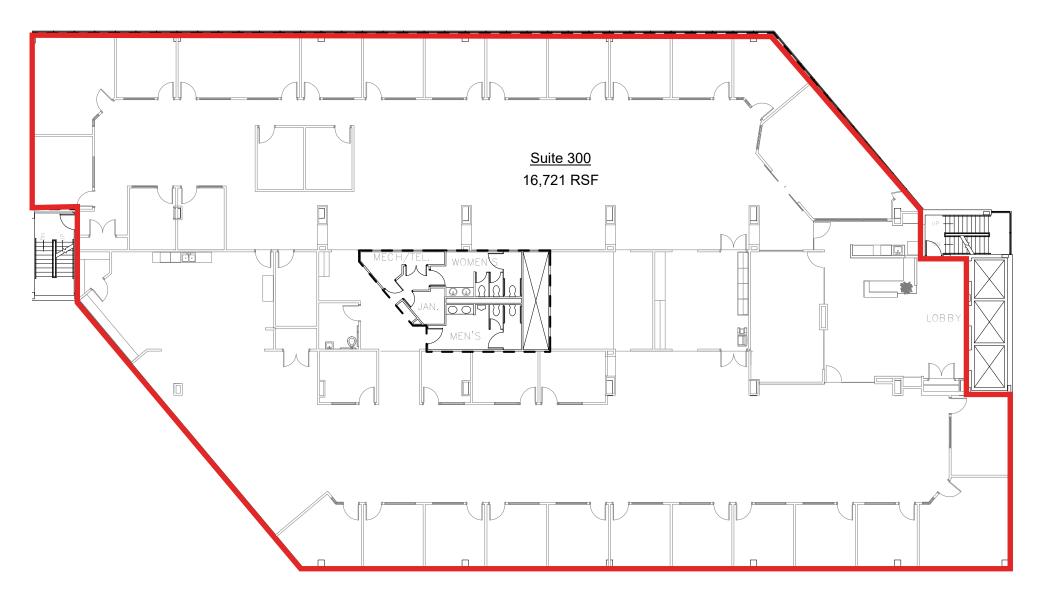

ABLE FOR FULL FLOOR USERS
BEST PARKING ON THE PLAZA- 4:1,000 SF COVERED GARAGE

\$25.00 PSF FULL SERVICE

#### MORE INFORMATION:

#### DREW HARDING

- **D** 816.777.2859
- E DHARDING@OPENAREA.COM

#### SEAN CRAVEN

- D 816.777.2838
- E SCRAVEN@OPENAREA.COM

#### TIM SCHAFFER

- D 816.876.2535
- E TSCHAFFER@OPENAREA.COM

#### AREA REAL ESTATE ADVISORS

- A 4800 MAIN ST. SUITE 400 KANSAS CITY, MO 64112
- P 816.895.4800 W OPENAREA.COM















#### AREA REAL ESTATE ADVISORS

**A** 4800 MAIN ST, SUITE 400 • KANSAS CITY, MO 64112

P 816.895.4800 W OPENAREA.COM

### FIRST FLOOR





#### AREA REAL ESTATE ADVISORS

**A** 4800 MAIN ST, SUITE 400 • KANSAS CITY, MO 64112

P 816.895.4800 W OPENAREA.COM

### SECOND FLOOR



2,946 SF - 6,560 SF



#### AREA REAL ESTATE ADVISORS

# THIRD FLOOR





#### AREA REAL ESTATE ADVISORS

### FOURTH FLOOR





#### AREA REAL ESTATE ADVISORS

A 4800 MAIN ST, SUITE 400 • KANSAS CITY, MO 64112

P 816.895.4800 W OPENAREA.COM

### FIFTH FLOOR

\*AVAILABLE 9/1/2023