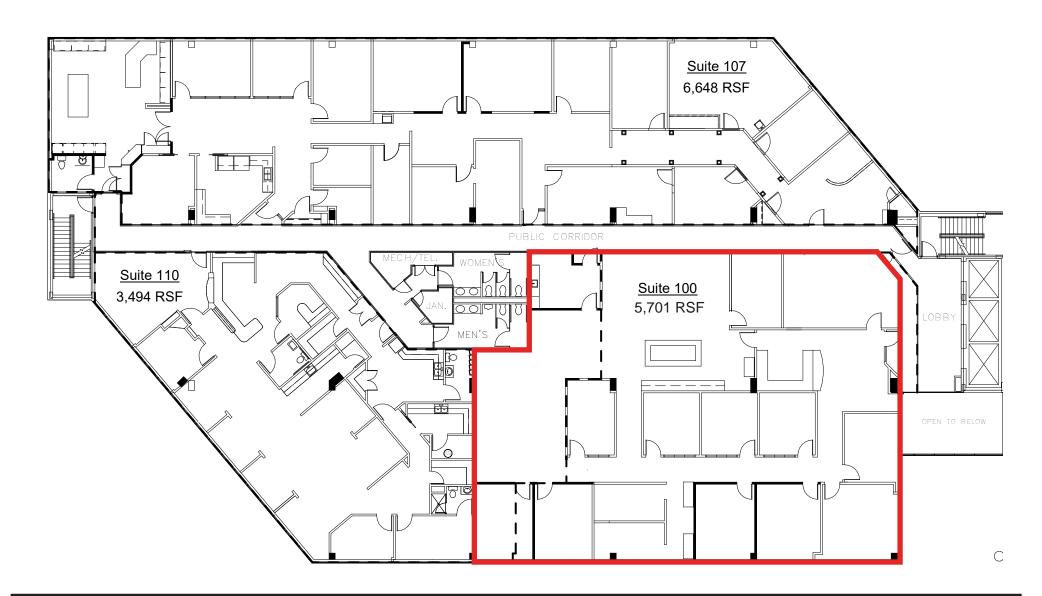

#### PROPERTY HIGHLIGHTS:

VACANCIES OFFERING MOVE-IN READY SUITES RANGING FROM 1,500-16,721 SF

TWO FULL FLOORS AVAILABLE

ICONIC PLAZA LOCATION

BUILDING SIGNAGE AVAILABLE FOR FULL FLOOR USERS
BEST PARKING ON THE PLAZA- 4:1,000 SF COVERED GARAGE

\$25.00 PSF FULL SERVICE

#### MORE INFORMATION:

#### DREW HARDING

- **D** 816.777.2859
- E DHARDING@OPENAREA.COM

#### SEAN CRAVEN

- D 816.777.2838
- E SCRAVEN@OPENAREA.COM

#### TIM SCHAFFER

- D 816.876.2535
- E TSCHAFFER@OPENAREA.COM

#### AREA REAL ESTATE ADVISORS

- A 4800 MAIN ST. SUITE 400 KANSAS CITY, MO 64112
- P 816.895.4800 W OPENAREA.COM















#### AREA REAL ESTATE ADVISORS

**A** 4800 MAIN ST, SUITE 400 • KANSAS CITY, MO 64112

P 816.895.4800 W OPENAREA.COM

### FIRST FLOOR





#### AREA REAL ESTATE ADVISORS

**A** 4800 MAIN ST, SUITE 400 • KANSAS CITY, MO 64112

P 816.895.4800 W OPENAREA.COM

### SECOND FLOOR



2,946 SF - 6,560 SF



#### AREA REAL ESTATE ADVISORS

# THIRD FLOOR





#### AREA REAL ESTATE ADVISORS

### FOURTH FLOOR





#### AREA REAL ESTATE ADVISORS

A 4800 MAIN ST, SUITE 400 • KANSAS CITY, MO 64112

P 816.895.4800 W OPENAREA.COM

### FIFTH FLOOR

\*AVAILABLE 9/1/2023