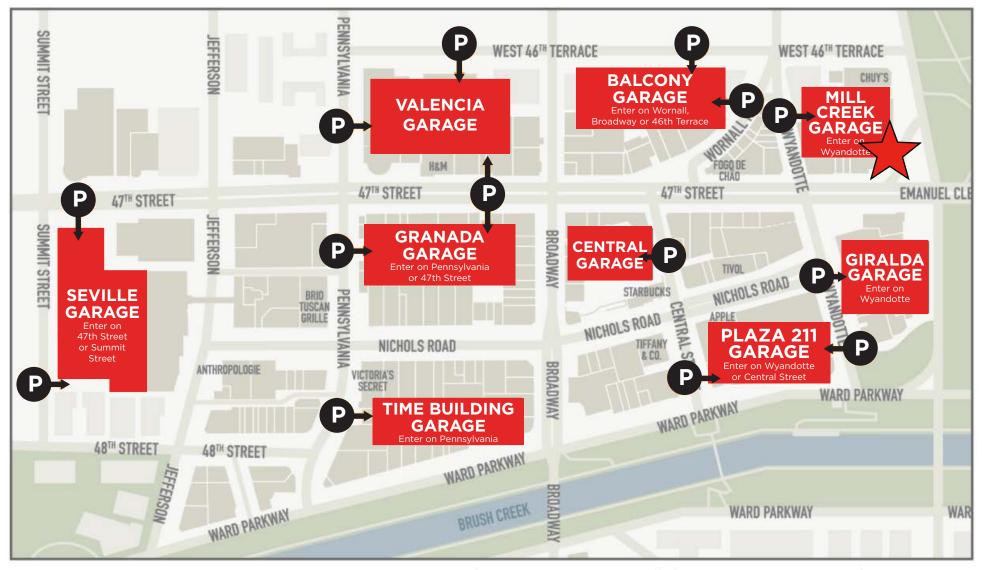

### PARKING **MAP**:

Electric vehicle charging station is located in the basement of the Granada Garage. Enter off of 47th Street and it is on your left. Bike racks are available in the basement of Granada Garage, on the top of the Central Garage, and on P1 of the Valencia Garage.