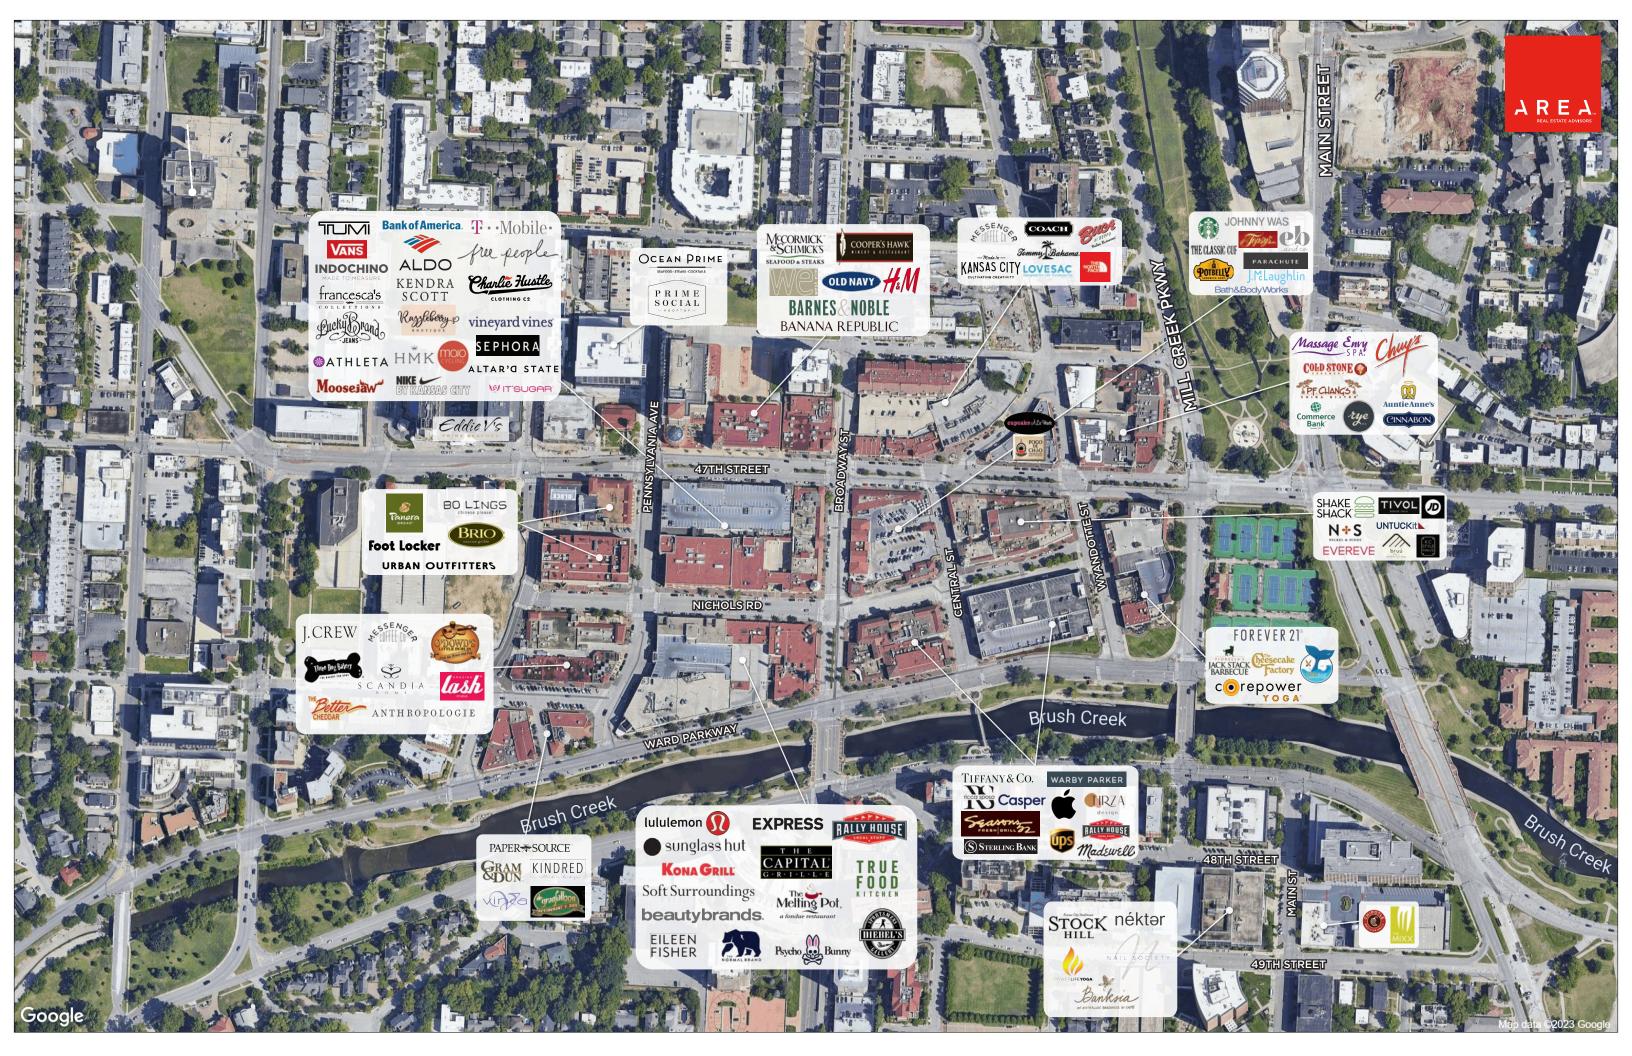

areful independent investigation of the information to determine your satisfaction and suitability.



### PARKING **MAP**:





Electric vehicle charging station is located in the basement of the Granada Garage. Enter off of 47th Street and it is on your left. Bike racks are available in the basement of Granada Garage, on the top of the Central Garage, and on P1 of the Valencia Garage.

AREA REAL ESTATE ADVISORS A 4800 MAIN ST, SUITE 400 • KANSAS CITY, MO 64112 The information used to create this brochure was gathered from sources deemed reliable. Though we do not doubt its accuracy, we do not guarantee or warranty it. You and your advisors should conduct a careful independent investigation of the information to determine your satisfaction and suitability.

P 816.895.4800 W OPENAREA.COM



## MORE INFORMATION:

#### SEAN CRAVEN

D 816.777.2838

E SCRAVEN@OPENAREA.COM

#### TIM SCHAFFER

D 816.876.2535

E TSCHAFFER@OPENAREA.COM

## OFFICEONTHE**PLAZA.COM**

A REAL ESTATE ADVISORS