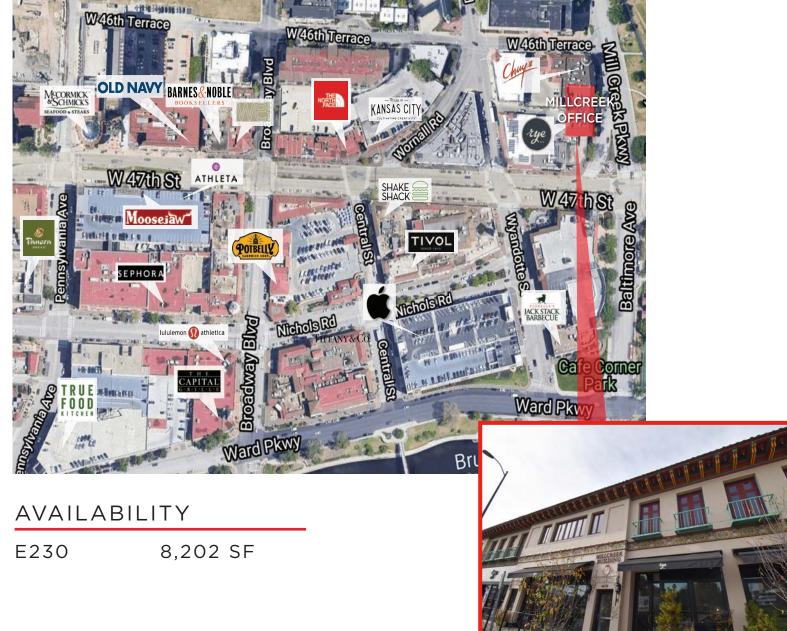

# OFFICE ON THE PLAZA MILLCREEK PKWY • KANSAS CITY, MO

rye

AREA REAL ESTATE ADVISORS A 4800 MAIN ST, SUITE 400 • KANSAS CITY, MO 64112 P 816.895.4800 W OPENAREA.COM The information used to create this brochure was gathered from sources deemed reliable. Though we do not doubt its accuracy, we do not guarantee or warranty it. You and your advisors should conduct a careful independent investigation of the information to determine your satisfaction and suitability.