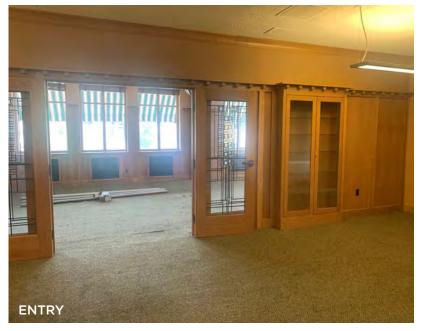

# OFFICE ON THE PLAZA PLAZA MEDICAL BUILDING

315 NICHOLS ROAD • KANSAS CITY, MO

IN ITS CURRENT CONDITION, THIS SPACE HAS ONE-OF-A-KIND, FRANK LLOYD WRIGHT-ESQUE WOODEN INTERIOR FINISHES. THESE FINISHES COULD REMAIN IN PLACE FOR A LOVER OF HISTORICAL ARCHITECTURE, OR THEY COULD BE REMOVED TO CREATE A WIDE OPEN SPACE WITH WINDOWS ON THREE SIDES, ALLOWING FOR A LIGHT-FILLED SUITE WITH FOUNTAIN VIEWS OVER BROADWAY. THE SUITE IS WELL SUITED FOR BOTH TRADITIONAL

## INTERIOR PHOTOS: