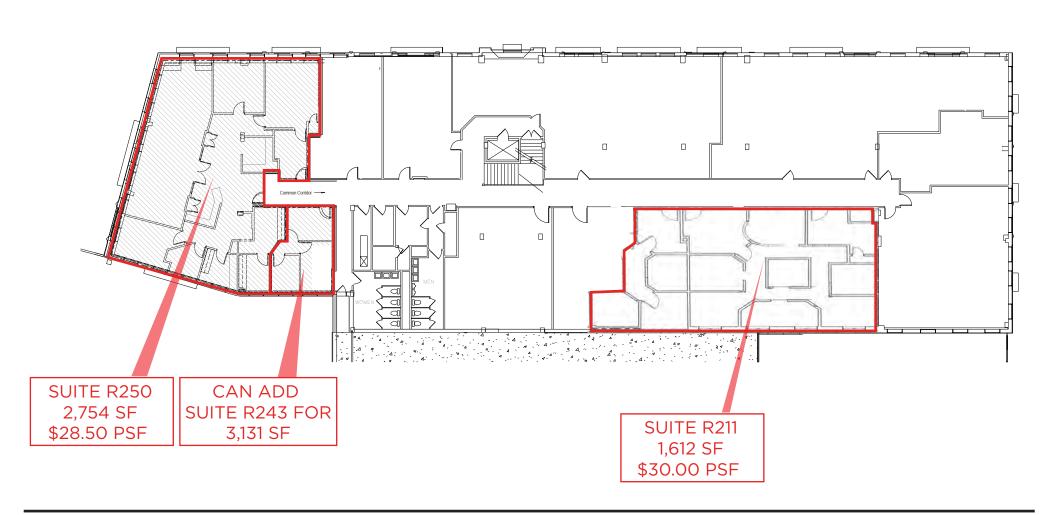

## PLAZA MEDICAL BUILDING:

#### AREA REAL ESTATE ADVISORS

A 4800 MAIN ST, SUITE 400 • KANSAS CITY, MO 64112

P 816.895.4800 W OPENAREA.COM