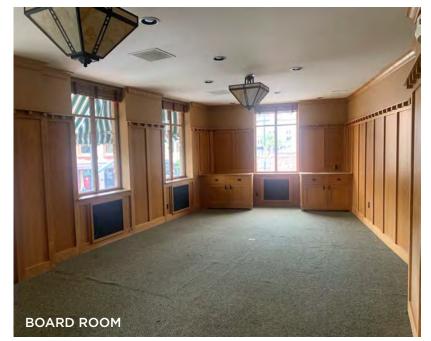

## INTERIOR PHOTOS:

# OFFICE ON THE PLAZA PLAZA MEDICAL BUILDING

315 NICHOLS ROAD • KANSAS CITY, MO

IN ITS CURRENT CONDITION, THIS SPACE HAS ONE-OF-A-KIND, FRANK LLOYD WRIGHT-ESQUE WOODEN INTERIOR FINISHES. THESE FINISHES COULD REMAIN IN PLACE FOR A LOVER OF HISTORICAL ARCHITECTURE, OR THEY COULD BE REMOVED TO CREATE A WIDE OPEN SPACE WITH WINDOWS ON THREE SIDES, ALLOWING FOR A LIGHT-FILLED SUITE WITH FOUNTAIN VIEWS OVER BROADWAY. THE SUITE IS WELL SUITED FOR BOTH TRADITIONAL