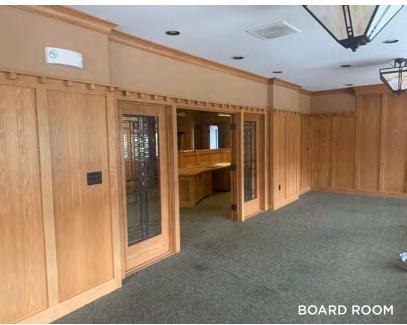

# OFFICE ON THE PLAZA PLAZA MEDICAL BUILDING

315 NICHOLS ROAD • KANSAS CITY, MO

IN ITS CURRENT CONDITION, THIS SPACE HAS ONE-OF-A-KIND, FRANK LLOYD WRIGHT-ESQUE WOODEN INTERIOR FINISHES. THESE FINISHES COULD REMAIN IN PLACE FOR A LOVER OF HISTORICAL ARCHITECTURE, OR THEY COULD BE REMOVED TO CREATE A WIDE OPEN SPACE WITH WINDOWS ON THREE SIDES, ALLOWING FOR A LIGHT-FILLED SUITE WITH FOUNTAIN VIEWS OVER BROADWAY. THE SUITE IS WELL SUITED FOR BOTH TRADITIONAL

## INTERIOR PHOTOS: