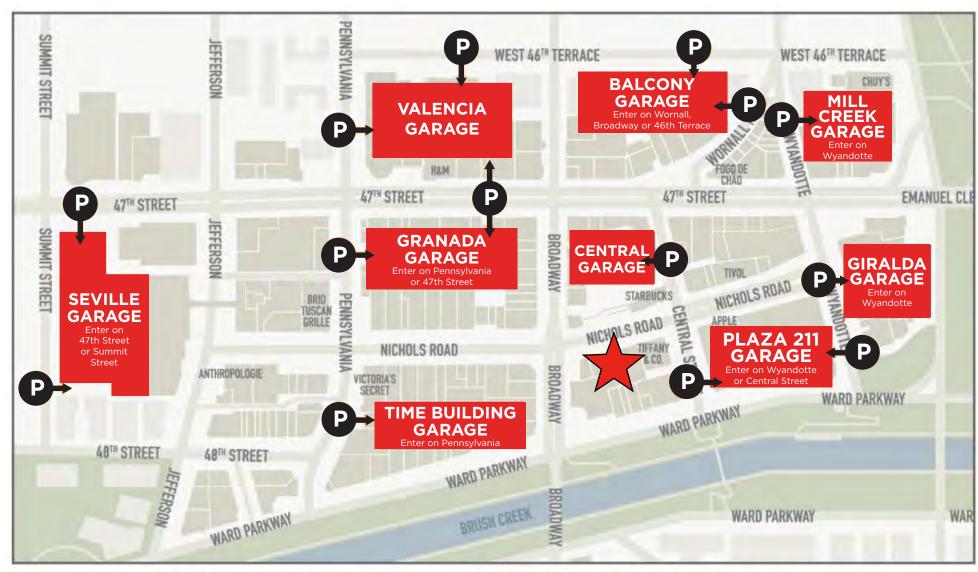

#### AREA REAL ESTATE ADVISORS

A 4800 MAIN ST, SUITE 400 • KANSAS CITY, MO 64112

P 816.895.4800 W OPENAREA.COM

Electric vehicle charging station is located in the basement of the Granada Garage. Enter off of 47th Street and it is on your left. Bike racks are available in the basement of Granada Garage, on the top of the Central Garage, and on P1 of the Valencia Garage.