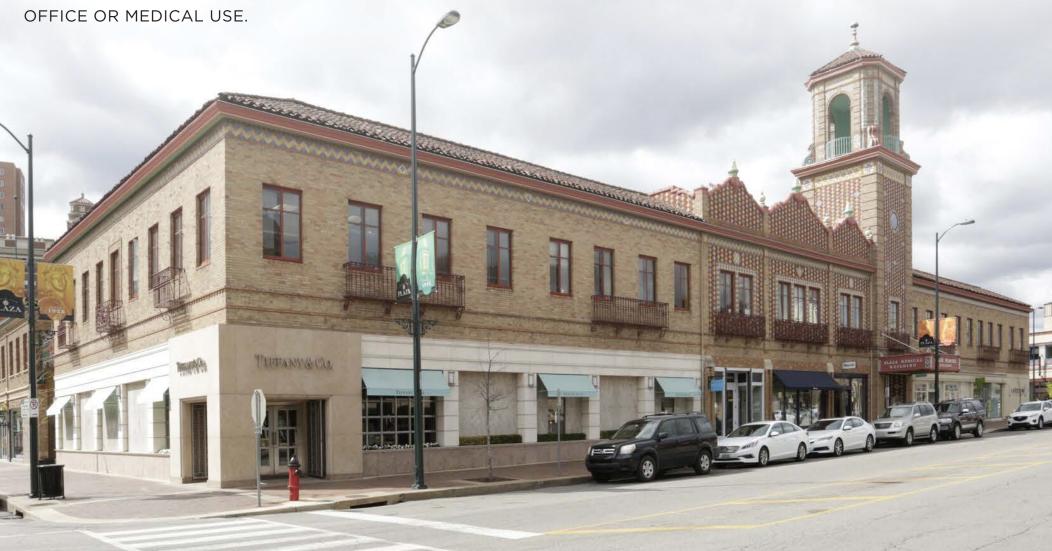

# OFFICE ON THE PLAZA PLAZA MEDICAL BUILDING

315 NICHOLS ROAD • KANSAS CITY, MO

IN ITS CURRENT CONDITION, THIS SPACE HAS ONE-OF-A-KIND, FRANK LLOYD WRIGHT-ESQUE WOODEN INTERIOR FINISHES. THESE FINISHES COULD REMAIN IN PLACE FOR A LOVER OF HISTORICAL ARCHITECTURE, OR THEY COULD BE REMOVED TO CREATE A WIDE OPEN SPACE WITH WINDOWS ON THREE SIDES, ALLOWING FOR A LIGHT-FILLED SUITE WITH FOUNTAIN VIEWS OVER BROADWAY. THE SUITE IS WELL SUITED FOR BOTH TRADITIONAL