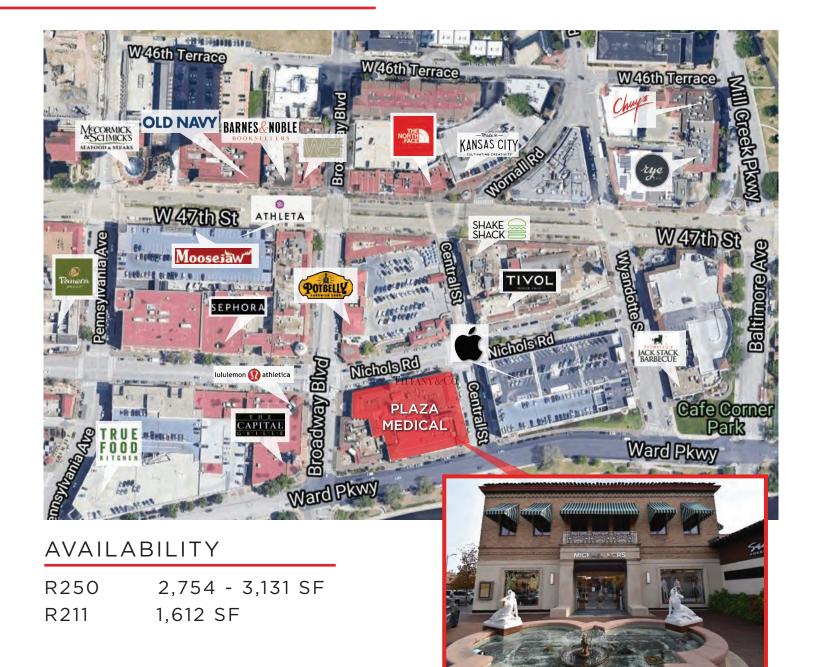

# OFFICE ON THE PLAZA PLAZA MEDICAL BUILDING



315 NICHOLS ROAD • KANSAS CITY, MO

IN ITS CURRENT CONDITION, THIS SPACE HAS ONE-OF-A-KIND, FRANK LLOYD WRIGHT-ESQUE WOODEN INTERIOR FINISHES. THESE FINISHES COULD REMAIN IN PLACE FOR A LOVER OF HISTORICAL ARCHITECTURE, OR THEY COULD BE REMOVED TO CREATE A WIDE OPEN SPACE WITH WINDOWS ON THREE SIDES, ALLOWING FOR A LIGHT-FILLED SUITE WITH FOUNTAIN VIEWS OVER BROADWAY. THE SUITE IS WELL SUITED FOR BOTH TRADITIONAL



### PLAZA MEDICAL BUILDING:





#### AREA REAL ESTATE ADVISORS

## PLAZA MEDICAL BUILDING:





#### AREA REAL ESTATE ADVISORS

A 4800 MAIN ST, SUITE 400 • KANSAS CITY, MO 64112

P 816.895.4800 W OPENAREA.COM

## INTERIOR PHOTOS:











#### AREA REAL ESTATE ADVISORS

A 4800 MAIN ST, SUITE 400 • KANSAS CITY, MO 64112

P 816.895.4800 W OPENAREA.COM





Electric vehicle charging station is located in the basement of the Granada Garage. Enter off of 47th Street and it is on your left. Bike racks are available in the basement of Granada Garage, on the top of the Central Garage, and on P1 of the Valencia Garage.

#### AREA REAL ESTATE ADVISORS





## OFFICEONTHEPLAZA.COM