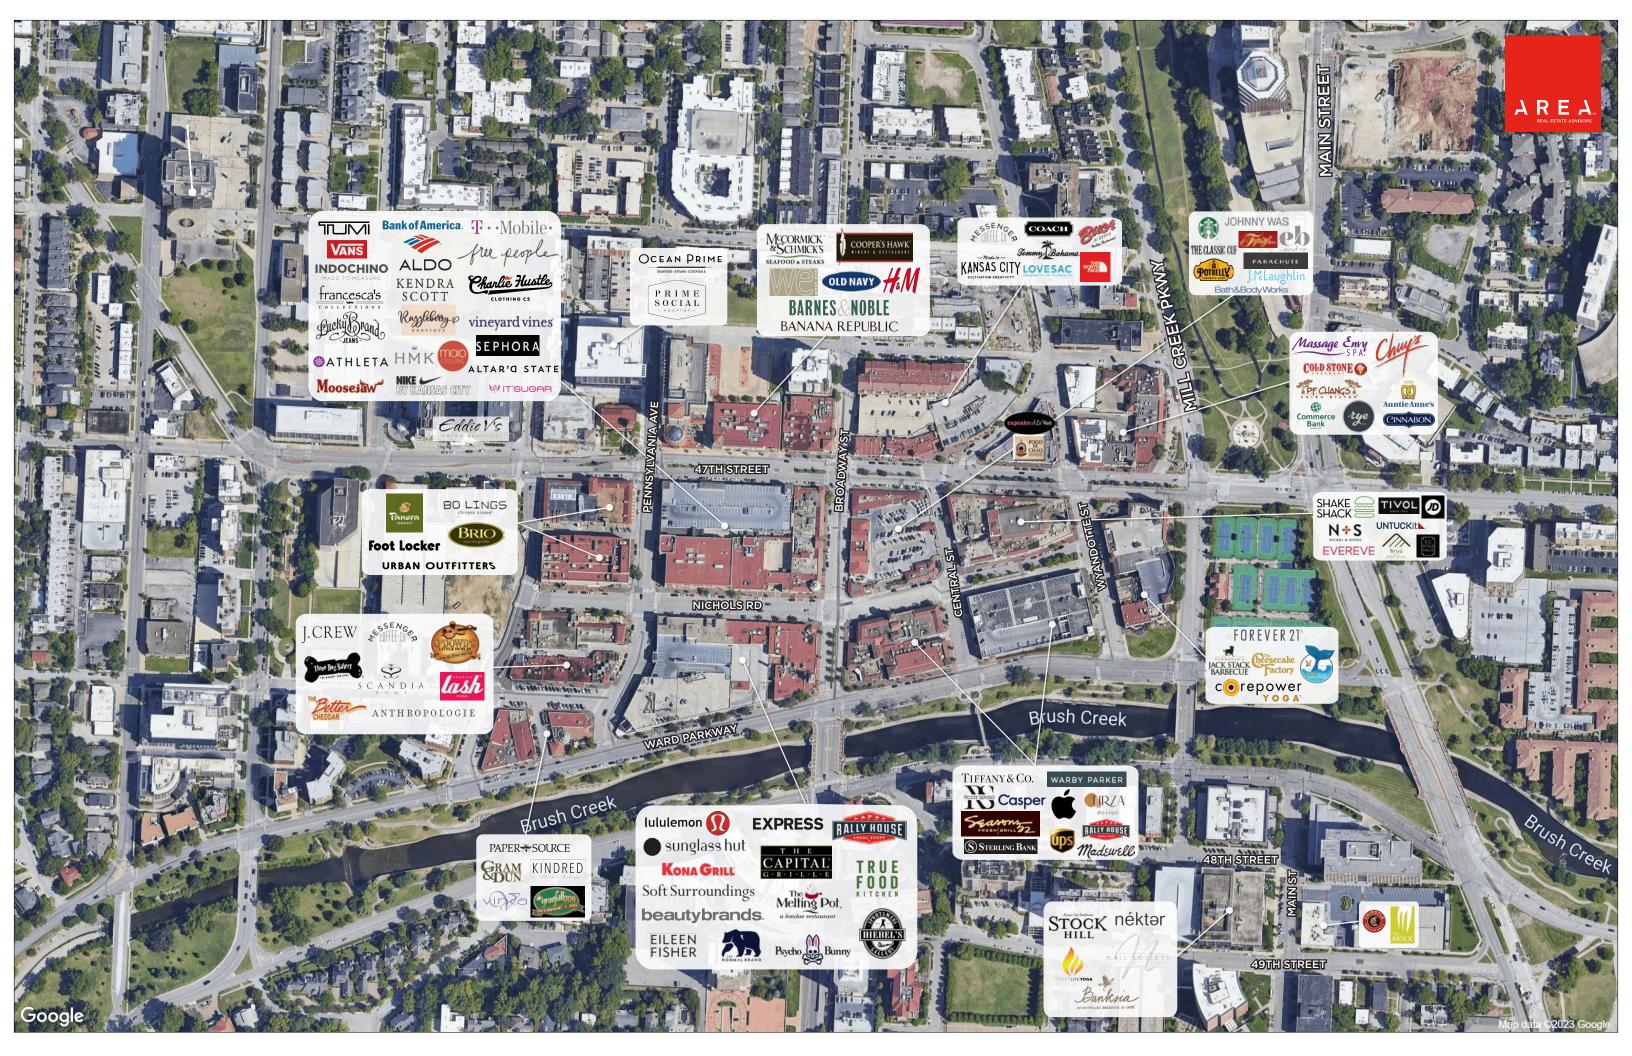

ITH WINDOWS ON THREE SIDES, ALLOWING FOR A LIGHT-FILLED SUITE WITH FOUNTAIN VIEWS OVER BROADWAY. THE SUITE IS WELL SUITED FOR BOTH TRADITIONAL



### PLAZA MEDICAL BUILDING:





#### AREA REAL ESTATE ADVISORS

## PLAZA MEDICAL BUILDING:





#### AREA REAL ESTATE ADVISORS

A 4800 MAIN ST, SUITE 400 • KANSAS CITY, MO 64112

P 816.895.4800 W OPENAREA.COM

## INTERIOR PHOTOS:











#### AREA REAL ESTATE ADVISORS

A 4800 MAIN ST, SUITE 400 • KANSAS CITY, MO 64112

P 816.895.4800 W OPENAREA.COM





Electric vehicle charging station is located in the basement of the Granada Garage. Enter off of 47th Street and it is on your left. Bike racks are available in the basement of Granada Garage, on the top of the Central Garage, and on P1 of the Valencia Garage.

#### AREA REAL ESTATE ADVISORS





## OFFICEONTHEPLAZA.COM