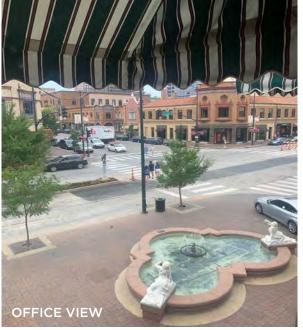

# OFFICE ON THE PLAZA PLAZA MEDICAL BUILDING

315 NICHOLS ROAD • KANSAS CITY, MO

IN ITS CURRENT CONDITION, THIS SPACE HAS ONE-OF-A-KIND, FRANK LLOYD WRIGHT-ESQUE WOODEN INTERIOR FINISHES. THESE FINISHES COULD REMAIN IN PLACE FOR A LOVER OF HISTORICAL ARCHITECTURE, OR THEY COULD BE REMOVED TO CREATE A WIDE OPEN SPACE WITH WINDOWS ON THREE SIDES, ALLOWING FOR A LIGHT-FILLED SUITE WITH FOUNTAIN VIEWS OVER BROADWAY. THE SUITE IS WELL SUITED FOR BOTH TRADITIONAL

## INTERIOR PHOTOS: