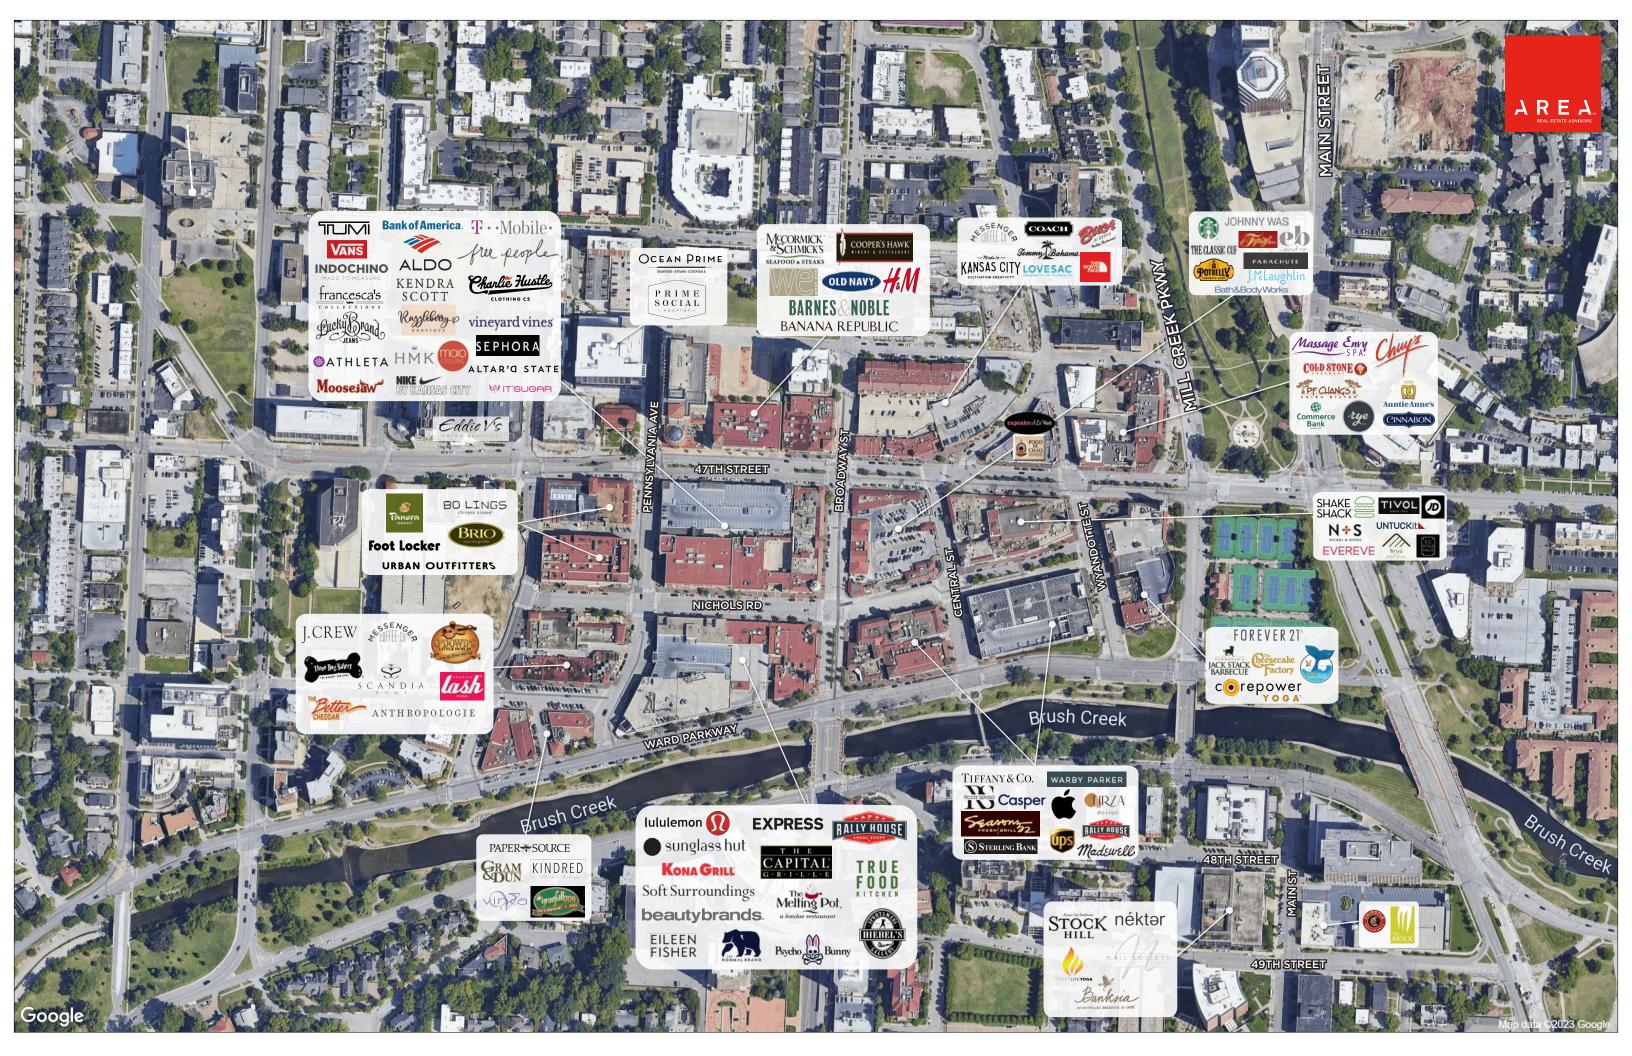

# OFFICE ON THE PLAZA PLAZA TIME BUILDING

411 NICHOLS ROAD • KANSAS CITY, MO

## OFFICEONTHEPLAZA.COM