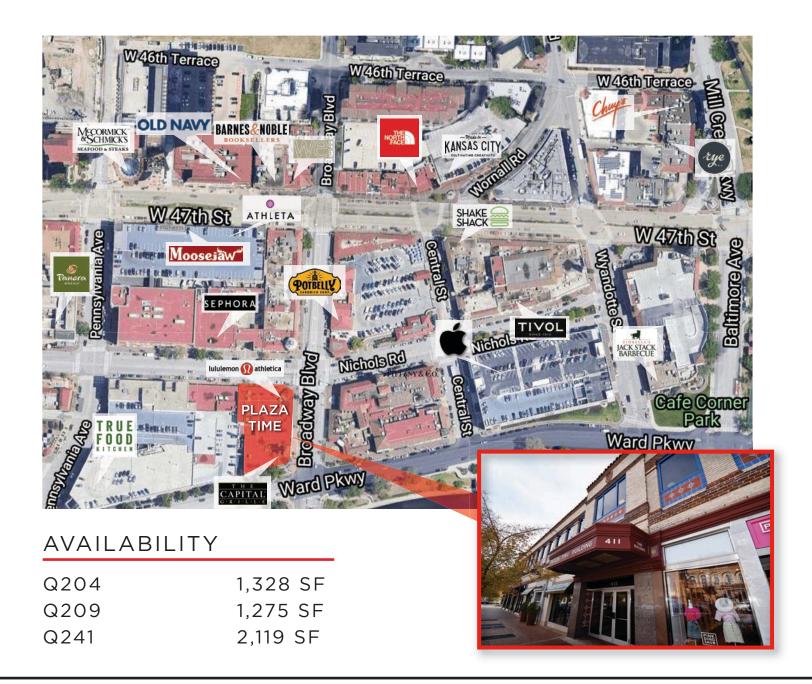

# OFFICE ON THE PLAZA PLAZA TIME BUILDING



411 NICHOLS ROAD • KANSAS CITY, MO



### PLAZA TIME BUILDING:





#### AREA REAL ESTATE ADVISORS

A 4800 MAIN ST, SUITE 400 • KANSAS CITY, MO 64112

P 816.895.4800 W OPENAREA.COM

## PLAZA TIME BUILDING:





#### AREA REAL ESTATE ADVISORS

A 4800 MAIN ST, SUITE 400 • KANSAS CITY, MO 64112

P 816.895.4800 W OPENAREA.COM





Electric vehicle charging station is located in the basement of the Granada Garage. Enter off of 47th Street and it is on your left. Bike racks are available in the basement of Granada Garage, on the top of the Central Garage, and on P1 of the Valencia Garage.

#### AREA REAL ESTATE ADVISORS

A 4800 MAIN ST, SUITE 400 • KANSAS CITY, MO 64112

P 816.895.4800 W OPENAREA.COM





#### TIM SCHAFFER

D 816.876.2535

E TSCHAFFER@OPENAREA.COM

## OFFICEONTHEPLAZA.COM