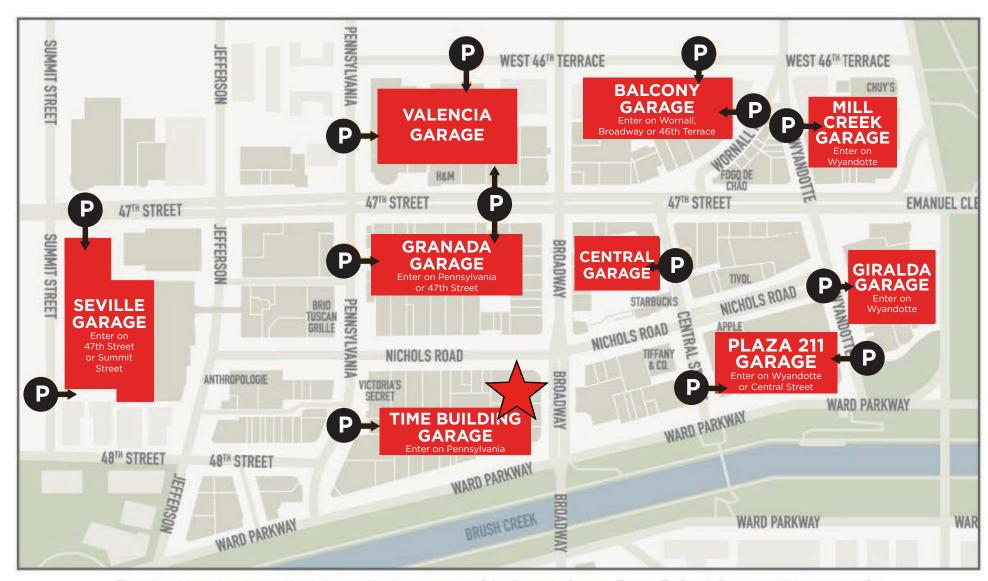

#### AREA REAL ESTATE ADVISORS

A 4800 MAIN ST, SUITE 400 • KANSAS CITY, MO 64112

P 816.895.4800 W OPENAREA.COM

Electric vehicle charging station is located in the basement of the Granada Garage. Enter off of 47th Street and it is on your left. Bike racks are available in the basement of Granada Garage, on the top of the Central Garage, and on P1 of the Valencia Garage.