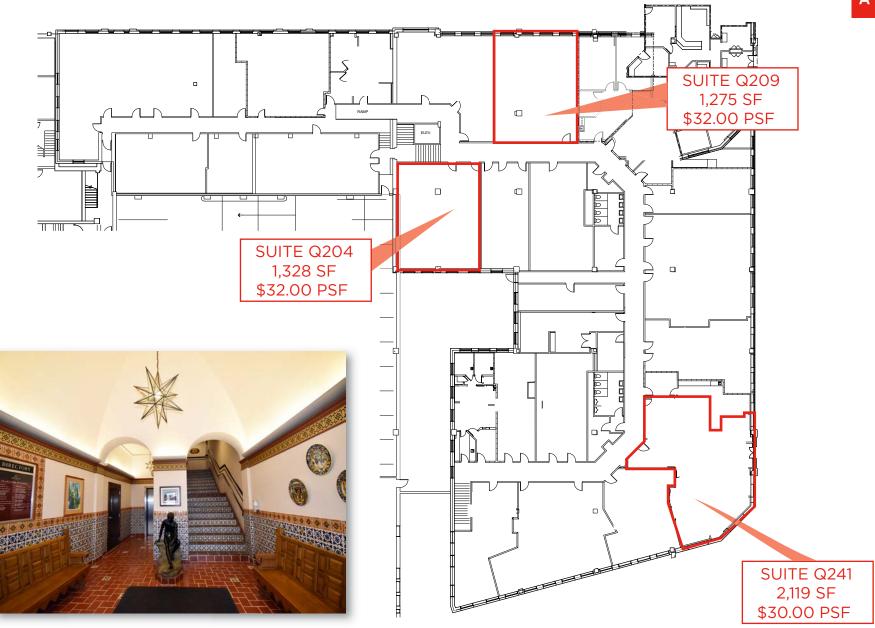

# OFFICE ON THE PLAZA PLAZA TIME BUILDING



411 NICHOLS ROAD • KANSAS CITY, MO



### PLAZA TIME BUILDING:





#### AREA REAL ESTATE ADVISORS

A 4800 MAIN ST, SUITE 400 • KANSAS CITY, MO 64112

P 816.895.4800 W OPENAREA.COM

## PLAZA TIME BUILDING:





#### AREA REAL ESTATE ADVISORS

A 4800 MAIN ST, SUITE 400 • KANSAS CITY, MO 64112

P 816.895.4800 W OPENAREA.COM





Electric vehicle charging station is located in the basement of the Granada Garage. Enter off of 47th Street and it is on your left. Bike racks are available in the basement of Granada Garage, on the top of the Central Garage, and on P1 of the Valencia Garage.

#### AREA REAL ESTATE ADVISORS

A 4800 MAIN ST, SUITE 400 • KANSAS CITY, MO 64112

P 816.895.4800 W OPENAREA.COM





#### TIM SCHAFFER

D 816.876.2535

E TSCHAFFER@OPENAREA.COM

## OFFICEONTHEPLAZA.COM