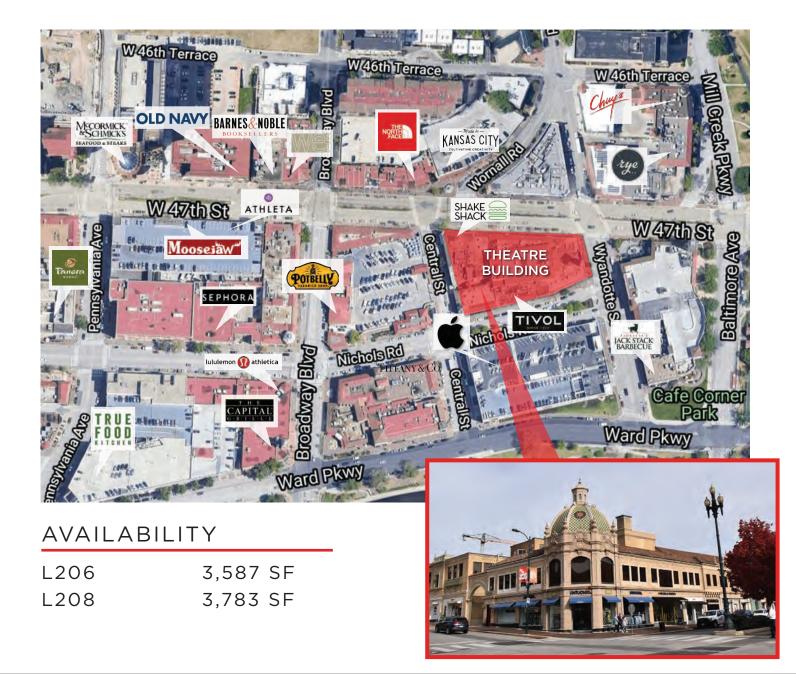

# OFFICE ON THE PLAZA THEATRE BUILDING 4700 WYANDOTTE • KANSAS CITY, MO





### THEATRE BUILDING:





#### AREA REAL ESTATE ADVISORS

A 4800 MAIN ST, SUITE 400 • KANSAS CITY, MO 64112 P 816.895.4800 W OPENAREA.COM

### THEATRE BUILDING:



#### AREA REAL ESTATE ADVISORS

A 4800 MAIN ST, SUITE 400 • KANSAS CITY, MO 64112

The information used to create this brochure was gathered from sources deemed reliable. Though we do not doubt its accuracy, we do not guarantee or warranty it. You and your advisors should conduct a careful independent investigation of the information to determine your satisfaction and suitability.

A REAL ESTATE ADVISORS

P 816.895.4800 W OPENAREA.COM

### INTERIOR PHOTOS:

#### SUITE 206- 3,587 SF





AREA REAL ESTATE ADVISORS A 4800 MAIN ST, SUITE 400 • KANSAS CITY, MO 64112 P 816.895.4800 W OPENAREA.COM



### INTERIOR **PHOTOS**:

#### SUITE 208- 3,783 SF





ARE