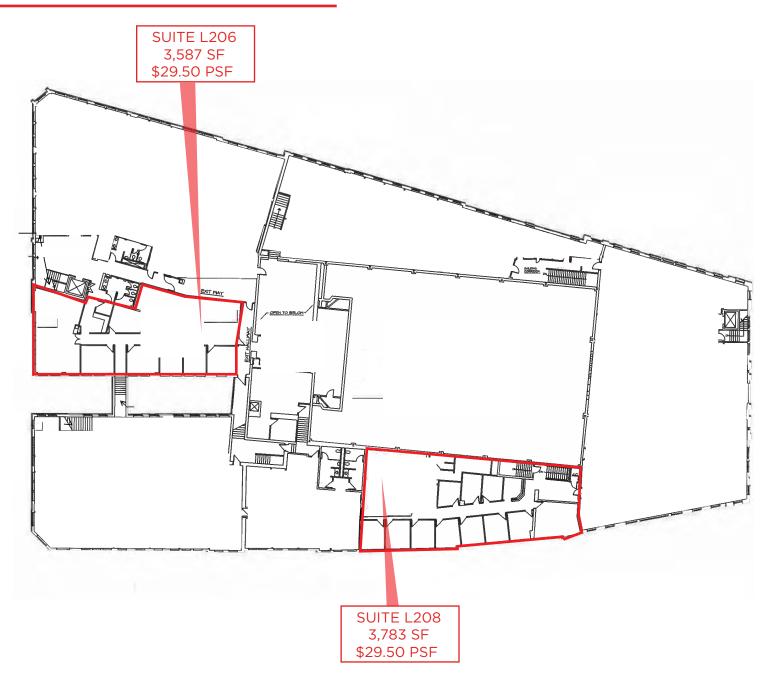

#### SUITE 206- 3,587 SF

AREA REAL ESTATE ADVISORS A 4800 MAIN ST, SUITE 400 • KANSAS CITY, MO 64112 P 816.895.4800 W OPENAREA.COM

#### SUITE 208- 3,783 SF

AREA REAL ESTATE ADVISORS A 4800 MAIN ST, SUITE 400 • KANSAS CITY, MO 64112 P 816.895.4800 W OPENAREA.COM