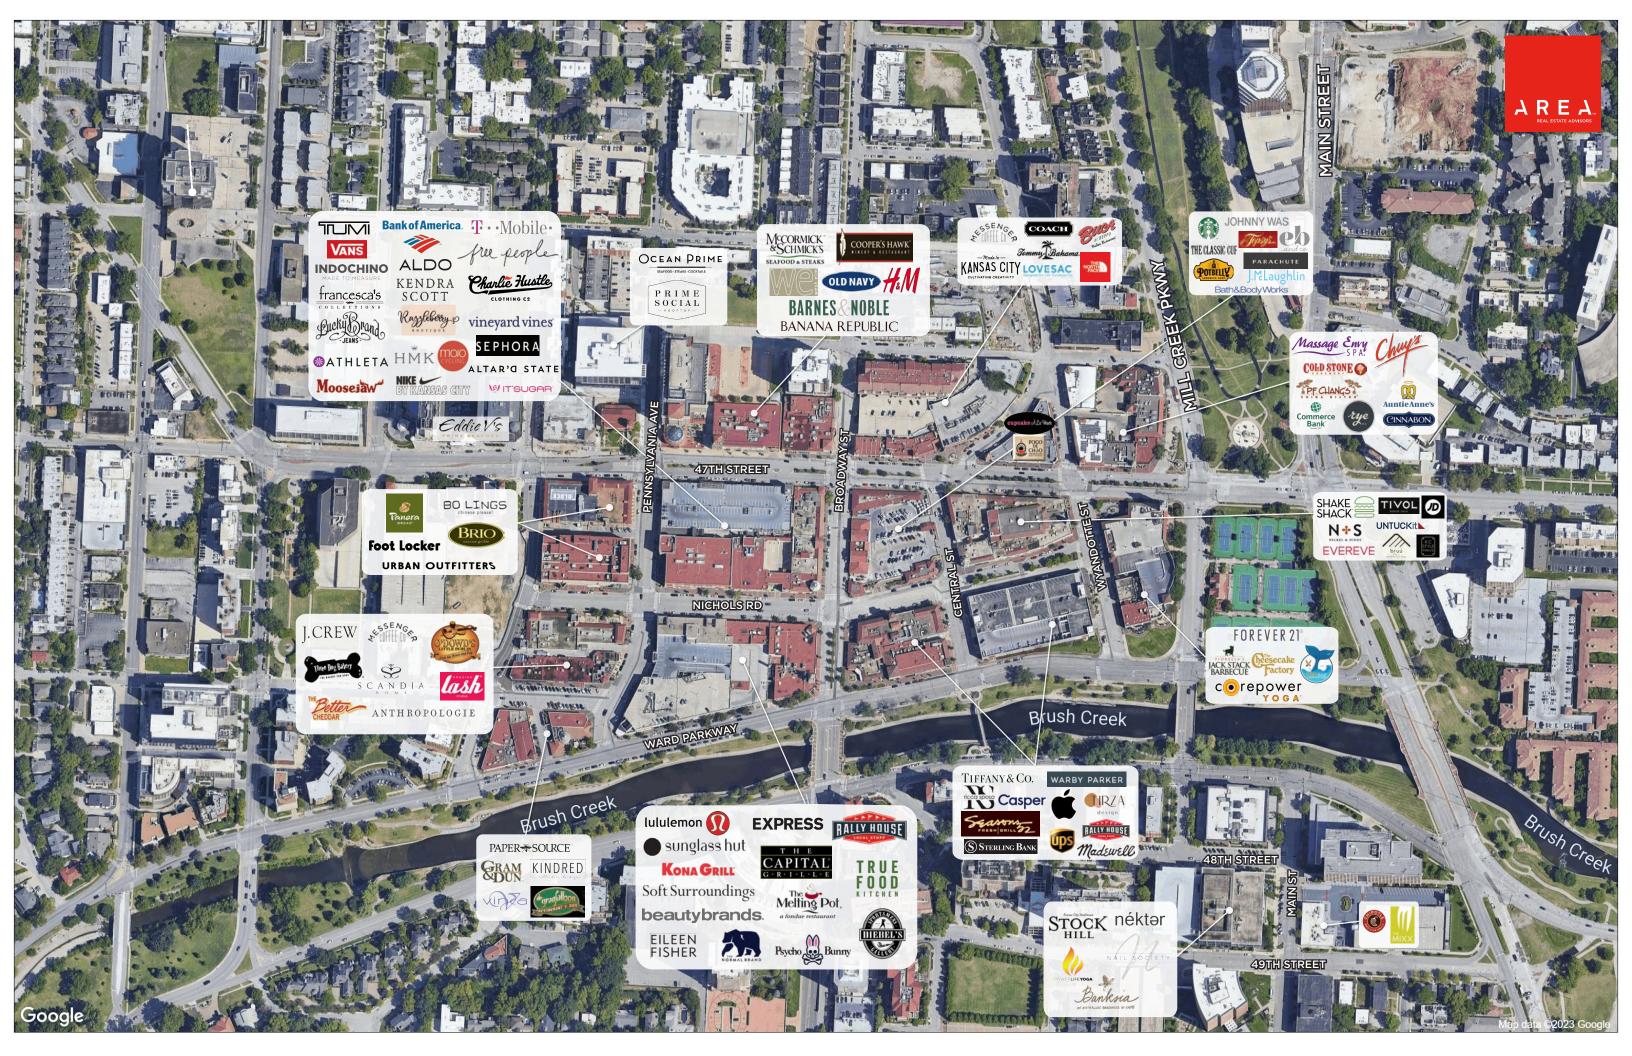

# OFFICE ON THE PLAZA THEATRE BUILDING 4700 WYANDOTTE • KANSAS CITY, MO

### THEATRE BUILDING: