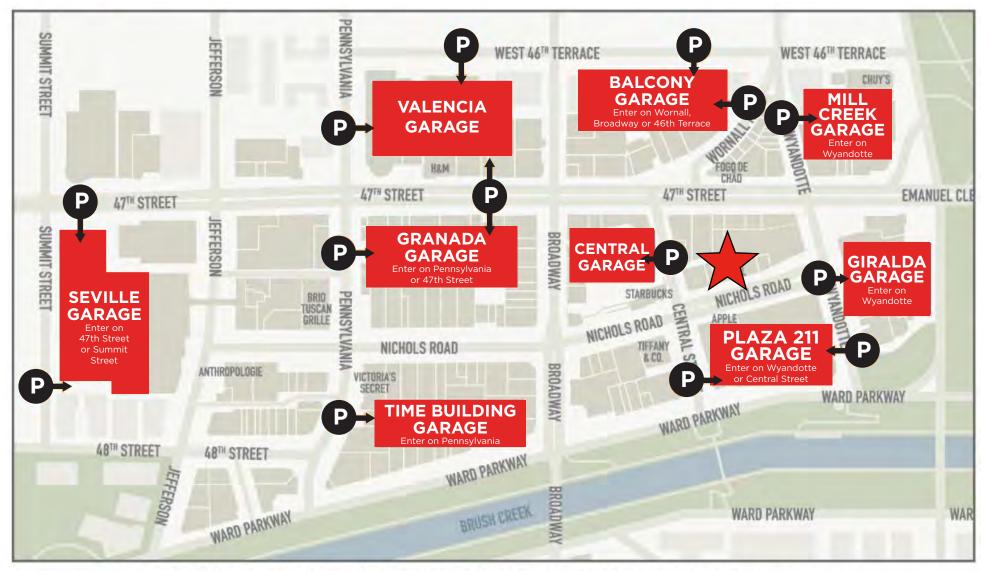

### PARKING **MAP**:

Electric vehicle charging station is located in the basement of the Granada Garage. Enter off of 47th Street and it is on your left. Bike racks are available in the basement of Granada Garage, on the top of the Central Garage, and on P1 of the Valencia Garage.