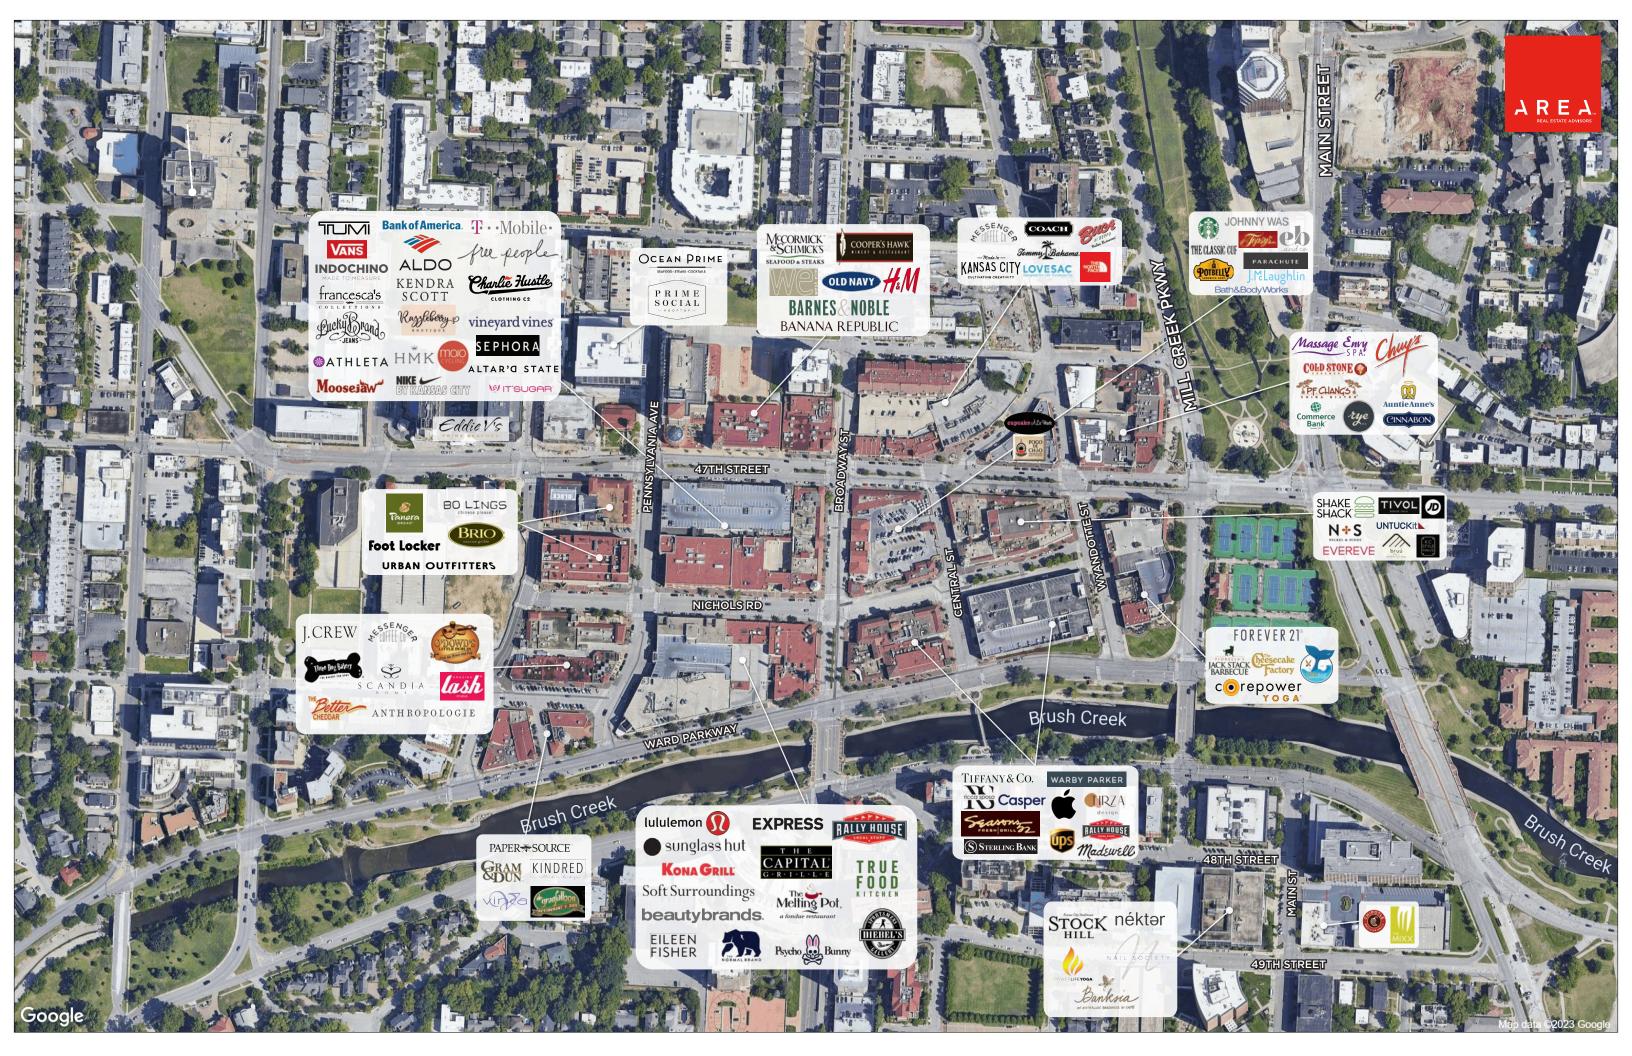

# OFFICE ON THE PLAZA TIME WEST BUILDING

435 NICHOLS ROAD • KANSAS CITY, MO

## TIME WEST BUILDING: