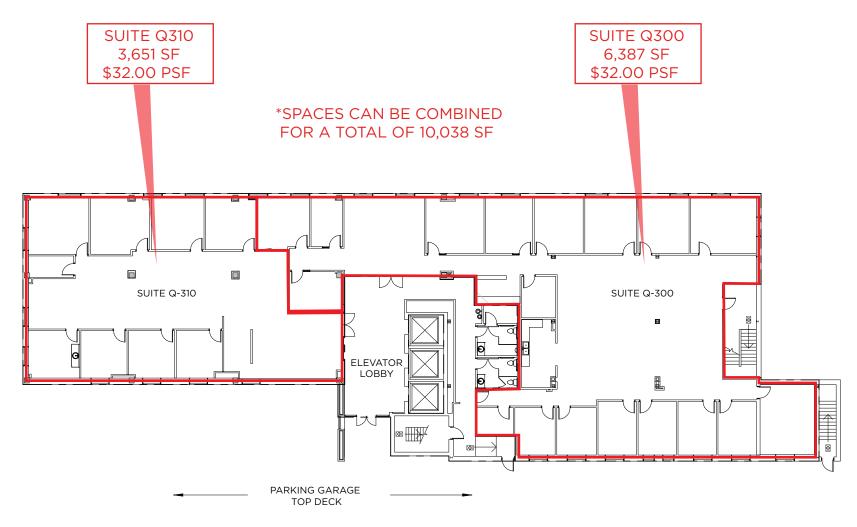

# OFFICE ON THE PLAZA TIME WEST BUILDING



435 NICHOLS ROAD • KANSAS CITY, MO



## TIME WEST BUILDING:





### AVAILABILITY

Q300 6,387 SF

Q310 3,651 SF

COMBINED 10,038 SF

#### AREA REAL ESTATE ADVISORS

A 4800 MAIN ST, SUITE 400 • KANSAS CITY, MO 64112

P 816.895.4800 W OPENAREA.COM

## TIME WEST BUILDING:





#### HIGHLIGHTS:

- > FULL FLOOR OPPORTUNITY AVAILABLE
- > RETAIL LEVEL SIGNAGE ON NICHOLS ROAD
- > PARKING DECK CONNECTED TO 3RD FLOOR LOBBY

#### AREA REAL ESTATE ADVISORS

- A 4800 MAIN ST, SUITE 400 KANSAS CITY, MO 64112
- P 816.895.4800 W OPENAREA.COM

## INTERIOR PHOTOS:











#### AREA REAL ESTATE ADVISORS





Electric vehicle charging station is located in the basement of the Granada Garage. Enter off of 47th Street and it is on your left. Bike racks are available in the basement of Granada Garage, on the top of the Central Garage, and on P1 of the Valencia Garage.

#### AREA REAL ESTATE ADVISORS

A 4800 MAIN ST, SUITE 400 • KANSAS CITY, MO 64112

P 816.895.4800 W OPENAREA.COM





## OFFICEONTHEPLAZA.COM