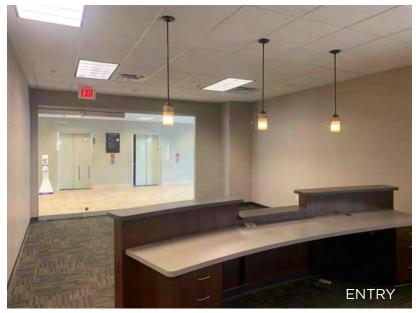

# OFFICE ON THE PLAZA TIME WEST BUILDING



435 NICHOLS ROAD • KANSAS CITY, MO



## TIME WEST BUILDING:





### AVAILABILITY

Q300 6,387 SF

Q310 3,651 SF

COMBINED 10,038 SF

#### AREA REAL ESTATE ADVISORS

A 4800 MAIN ST, SUITE 400 • KANSAS CITY, MO 64112

P 816.895.4800 W OPENAREA.COM

## TIME WEST BUILDING:





#### HIGHLIGHTS:

- > FULL FLOOR OPPORTUNITY AVAILABLE
- > RETAIL LEVEL SIGNAGE ON NICHOLS ROAD
- > PARKING DECK CONNECTED TO 3RD FLOOR LOBBY

#### AREA REAL ESTATE ADVISORS

- A 4800 MAIN ST, SUITE 400 KANSAS CITY, MO 64112
- P 816.895.4800 W OPENAREA.COM

## INTERIOR PHOTOS:











#### AREA REAL ESTATE ADVISORS





Electric vehicle charging station is located in the basement of the Granada Garage. Enter off of 47th Street and it is on your left. Bike racks are available in the basement of Granada Garage, on the top of the Central Garage, and on P1 of the Valencia Garage.

#### AREA REAL ESTATE ADVISORS

A 4800 MAIN ST, SUITE 400 • KANSAS CITY, MO 64112

P 816.895.4800 W OPENAREA.COM





## OFFICEONTHEPLAZA.COM