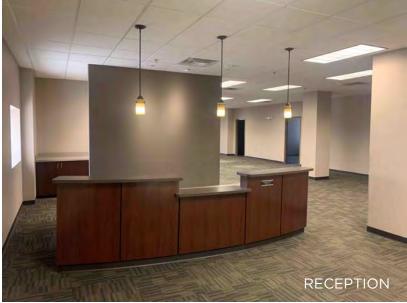

# OFFICE ON THE PLAZA TIME WEST BUILDING



435 NICHOLS ROAD • KANSAS CITY, MO



## TIME WEST BUILDING:





### AVAILABILITY

Q300 6,387 SF

Q310 3,651 SF

COMBINED 10,038 SF

#### AREA REAL ESTATE ADVISORS

A 4800 MAIN ST, SUITE 400 • KANSAS CITY, MO 64112

P 816.895.4800 W OPENAREA.COM

## TIME WEST BUILDING:





#### HIGHLIGHTS:

- > FULL FLOOR OPPORTUNITY AVAILABLE
- > RETAIL LEVEL SIGNAGE ON NICHOLS ROAD
- > PARKING DECK CONNECTED TO 3RD FLOOR LOBBY

#### AREA REAL ESTATE ADVISORS

- A 4800 MAIN ST, SUITE 400 KANSAS CITY, MO 64112
- P 816.895.4800 W OPENAREA.COM

## INTERIOR PHOTOS:











#### AREA REAL ESTATE ADVISORS





Electric vehicle charging station is located in the basement of the Granada Garage. Enter off of 47th Street and it is on your left. Bike racks are available in the basement of Granada Garage, on the top of the Central Garage, and on P1 of the Valencia Garage.

#### AREA REAL ESTATE ADVISORS

A 4800 MAIN ST, SUITE 400 • KANSAS CITY, MO 64112

P 816.895.4800 W OPENAREA.COM





## OFFICEONTHEPLAZA.COM