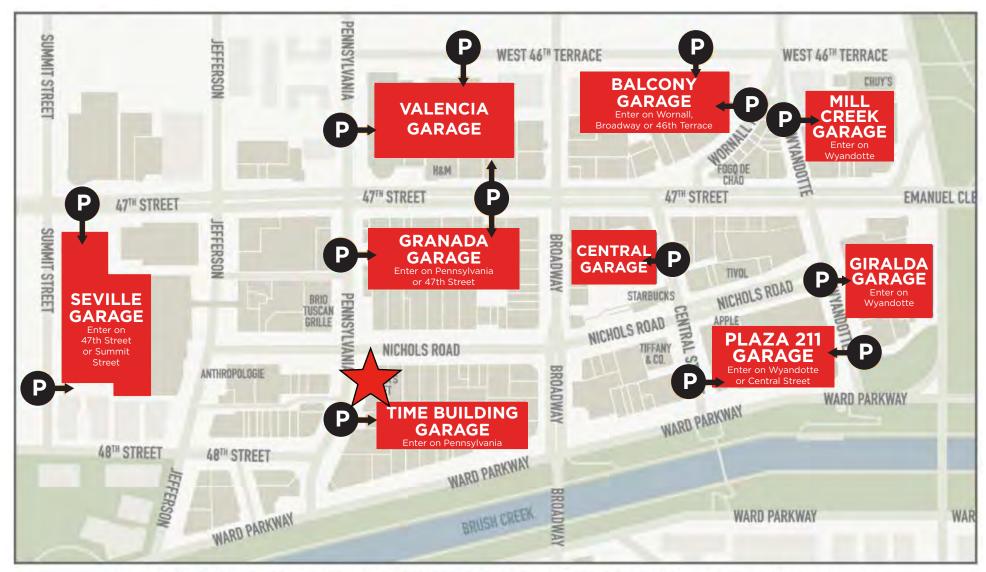

#### AREA REAL ESTATE ADVISORS

Electric vehicle charging station is located in the basement of the Granada Garage. Enter off of 47th Street and it is on your left. Bike racks are available in the basement of Granada Garage, on the top of the Central Garage, and on P1 of the Valencia Garage.