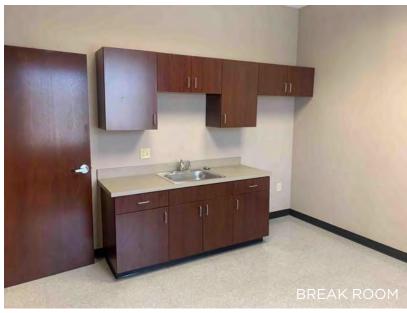

# OFFICE ON THE PLAZA TIME WEST BUILDING



435 NICHOLS ROAD • KANSAS CITY, MO



## TIME WEST BUILDING:





### AVAILABILITY

Q300 6,387 SF

Q310 3,651 SF

COMBINED 10,038 SF

#### AREA REAL ESTATE ADVISORS

A 4800 MAIN ST, SUITE 400 • KANSAS CITY, MO 64112

P 816.895.4800 W OPENAREA.COM

## TIME WEST BUILDING:





#### HIGHLIGHTS:

- > FULL FLOOR OPPORTUNITY AVAILABLE
- > RETAIL LEVEL SIGNAGE ON NICHOLS ROAD
- > PARKING DECK CONNECTED TO 3RD FLOOR LOBBY

#### AREA REAL ESTATE ADVISORS

- A 4800 MAIN ST, SUITE 400 KANSAS CITY, MO 64112
- P 816.895.4800 W OPENAREA.COM

## INTERIOR PHOTOS:











#### AREA REAL ESTATE ADVISORS





Electric vehicle charging station is located in the basement of the Granada Garage. Enter off of 47th Street and it is on your left. Bike racks are available in the basement of Granada Garage, on the top of the Central Garage, and on P1 of the Valencia Garage.

#### AREA REAL ESTATE ADVISORS

A 4800 MAIN ST, SUITE 400 • KANSAS CITY, MO 64112

P 816.895.4800 W OPENAREA.COM





## OFFICEONTHEPLAZA.COM