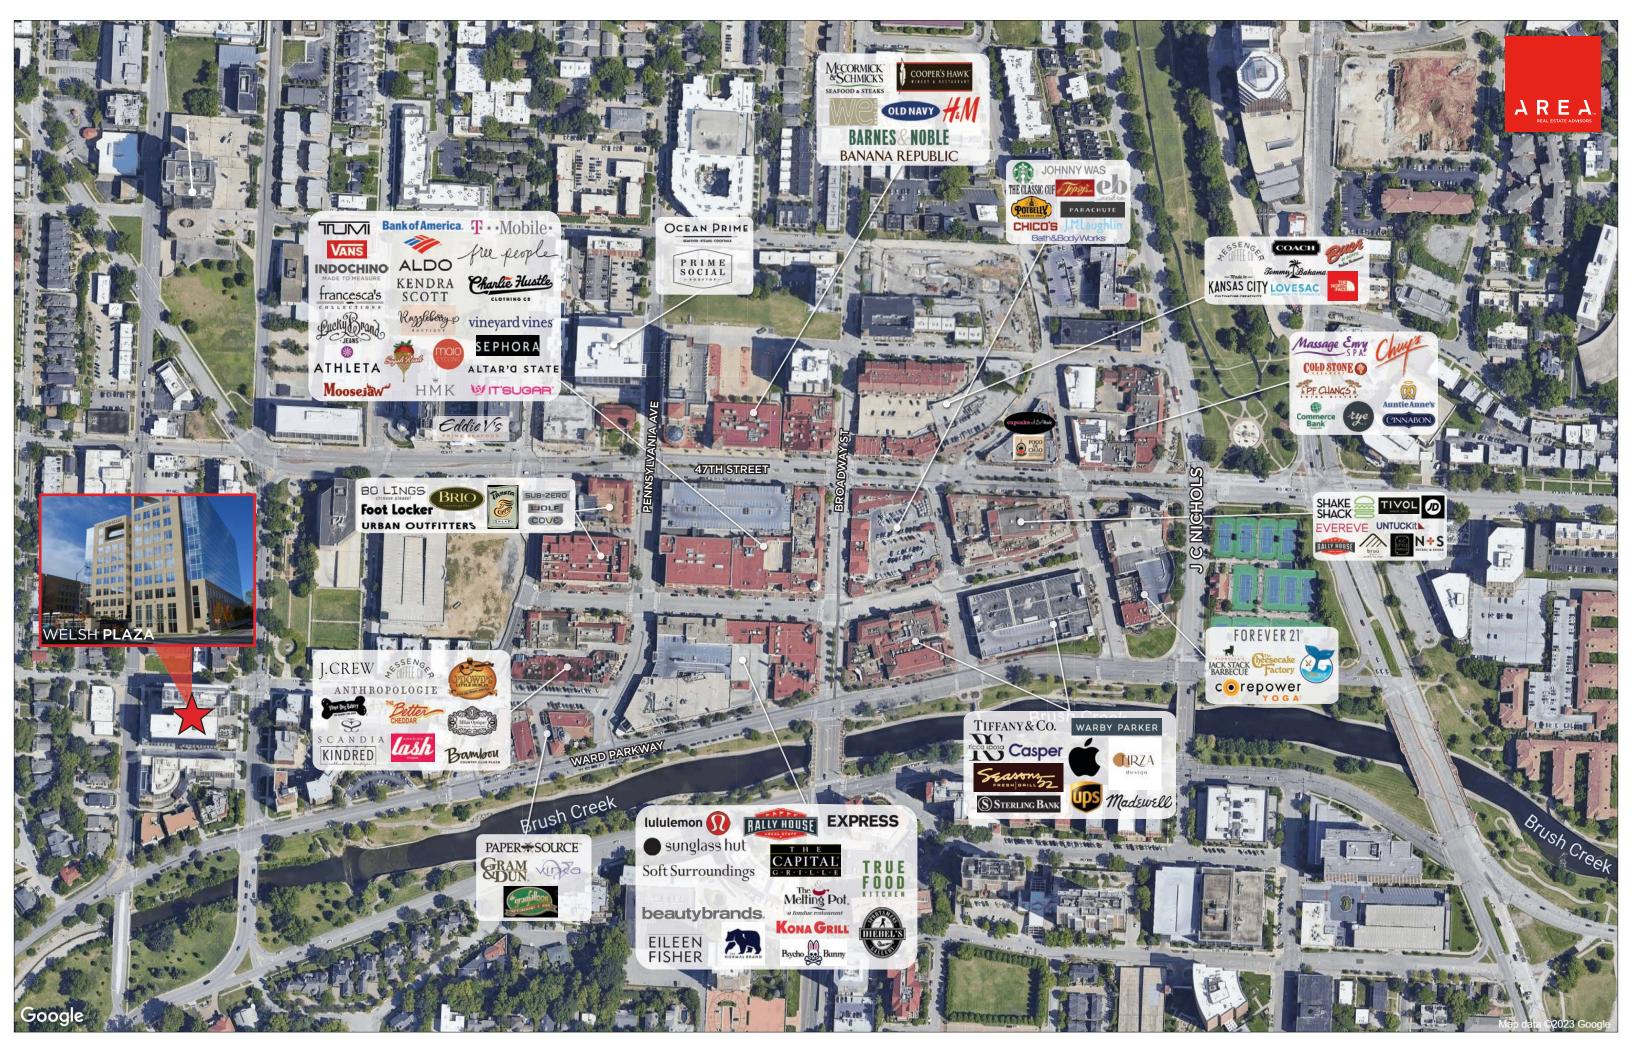

THE MONARCH BAR

CONVENIENT PARKING IN THE ATTACHED GARAGE

WALKING DISTANCE TO OVER 100 SHOPS AND DINING OPTIONS



# MORE INFORMATION:

### SEAN CRAVEN

**D** 816.777.2838

E SCRAVEN@OPENAREA.COM

#### JAY HAWKINS

D 816.895.4808

E JHAWKINS@OPENAREA.COM

### TIM SCHAFFER

**D** 816.876.2535

E TSCHAFFER@OPENAREA.COM

A 4800 MAIN ST, SUITE 400 • KANSAS CITY, MO 64112

P 816.895.4800 W OPENAREA.COM





### AREA REAL ESTATE ADVISORS

**A** 4800 MAIN ST, SUITE 400 • KANSAS CITY, MO 64112

P 816.895.4800 W OPENAREA.COM





#### AREA REAL ESTATE ADVISORS

- A 4800 MAIN ST, SUITE 400 KANSAS CITY, MO 64112
- P 816.895.4800 W OPENAREA.COM

# INTERIOR PHOTOS:





















## AREA REAL ESTATE ADVISORS

**A** 4800 MAIN ST, SUITE 400 • KANSAS CITY, MO 64112

P 816.895.4800 W OPENAREA.COM