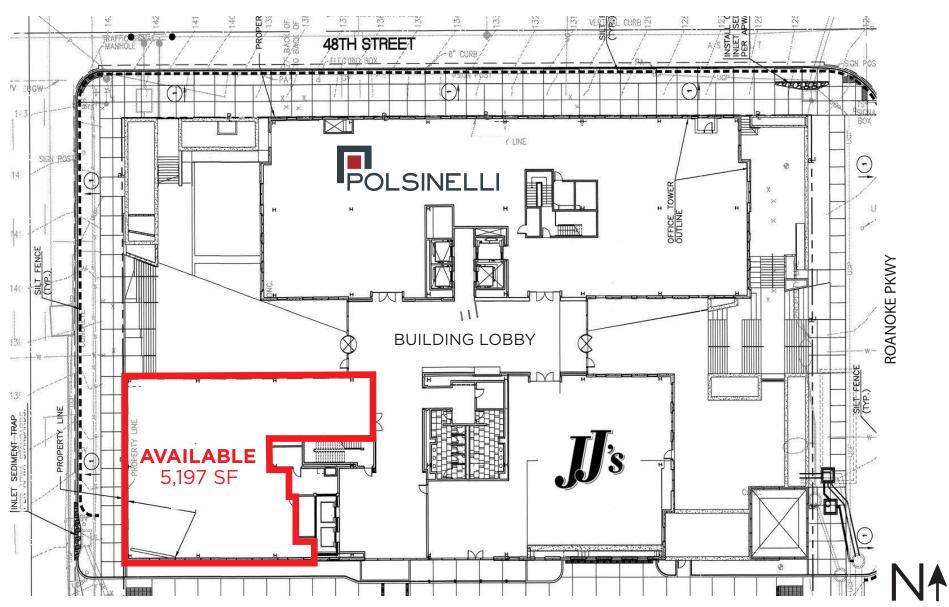

# PROPERTY HIGHLIGHTS:

5,197 SF ON THE FIRST FLOOR; SUITE ENTRY OFF LOBBY

EXTERIOR BUILDING SIGNAGE

CONNECTED TO THE FONTAINE HOTEL, JJ'S RESTAURANT, JAX FISH HOUSE AND THE MONARCH BAR

CONVENIENT PARKING IN THE ATTACHED GARAGE