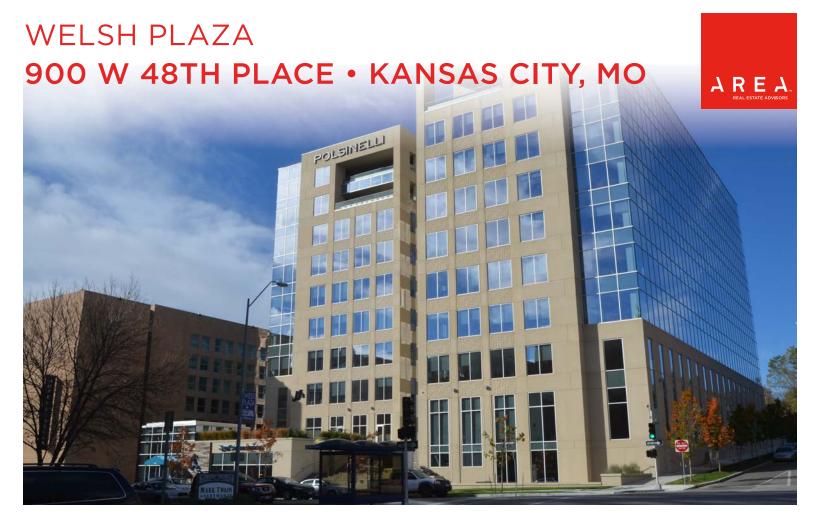

# PROPERTY HIGHLIGHTS:

5,197 SF ON THE FIRST FLOOR; SUITE ENTRY OFF LOBBY

EXTERIOR BUILDING SIGNAGE

CONNECTED TO THE FONTAINE HOTEL, JJ'S RESTAURANT, JAX FISH HOUSE AND THE MONARCH BAR

CONVENIENT PARKING IN THE ATTACHED GARAGE

WALKING DISTANCE TO OVER 100 SHOPS AND DINING OPTIONS