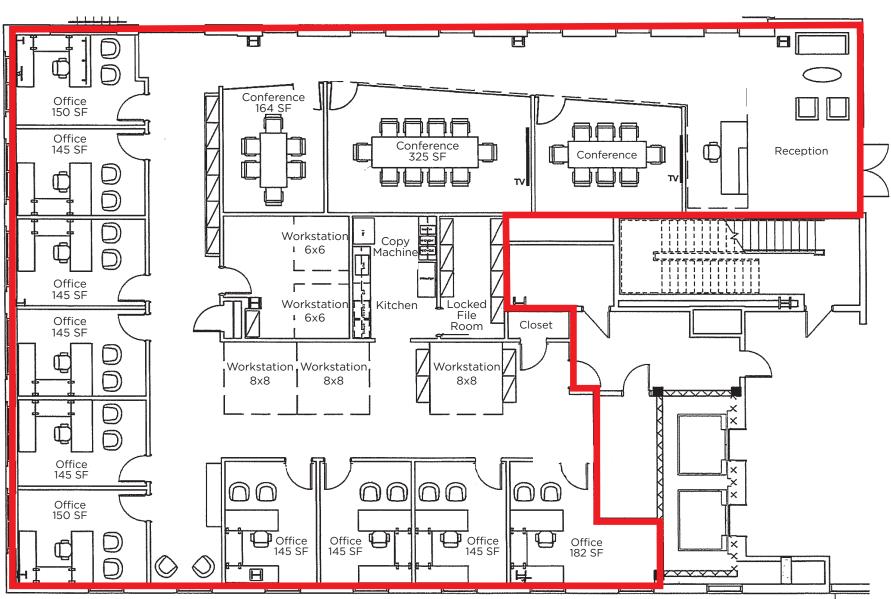

# PROPERTY HIGHLIGHTS:

5,197 SF ON THE FIRST FLOOR; SUITE ENTRY OFF LOBBY

EXTERIOR BUILDING SIGNAGE

CONNECTED TO THE FONTAINE HOTEL, JJ'S RESTAURANT, JAX FISH HOUSE AND THE MONARCH BAR

CONVENIENT PARKING IN THE ATTACHED GARAGE