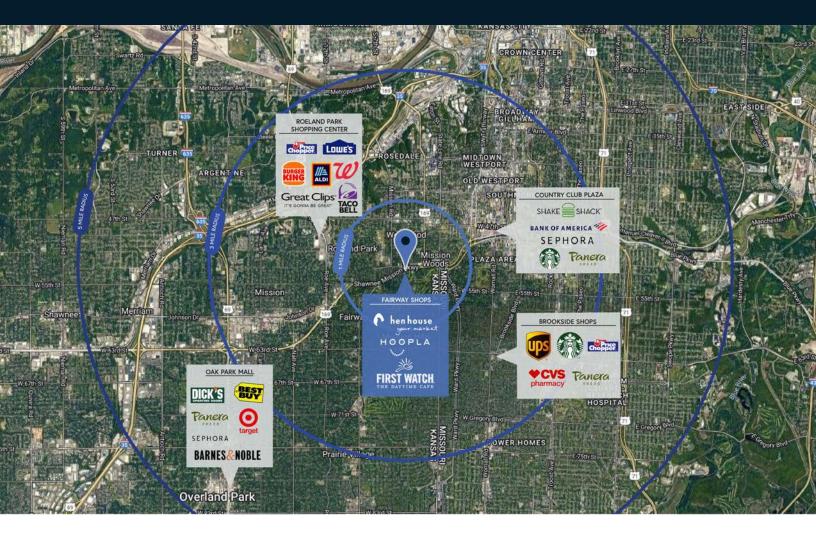

PACE

| Retailers                                        | SF    |
|--------------------------------------------------|-------|
| <b>01</b> Available (Former Architecture Studio) | 1,320 |
| 02 In Lease (Former Kids Boutique)               | 4,083 |
| 03 Fairway Frames Shop                           | 808   |
| 04 First Watch Restaurant                        | 4,309 |

| Retailers         | SF     |
|-------------------|--------|
| 06 SHOE EXPRESS   | 444    |
| 07 Hen House      | 20,840 |
| 08 Front Range    | 859    |
| 09 Pride Cleaners | 1,185  |

| Retailers          | SF    |
|--------------------|-------|
| 10 Stretchlab      | 1,750 |
| 12 Clairvaux       | 1,522 |
| 13 Hoopla Salon    | 1,475 |
| 14 Rainy Day Books | 2,405 |

### GLA TOTAL 41,000

AREA



### **Market Aerial**







### **Access Aerial**







AREA