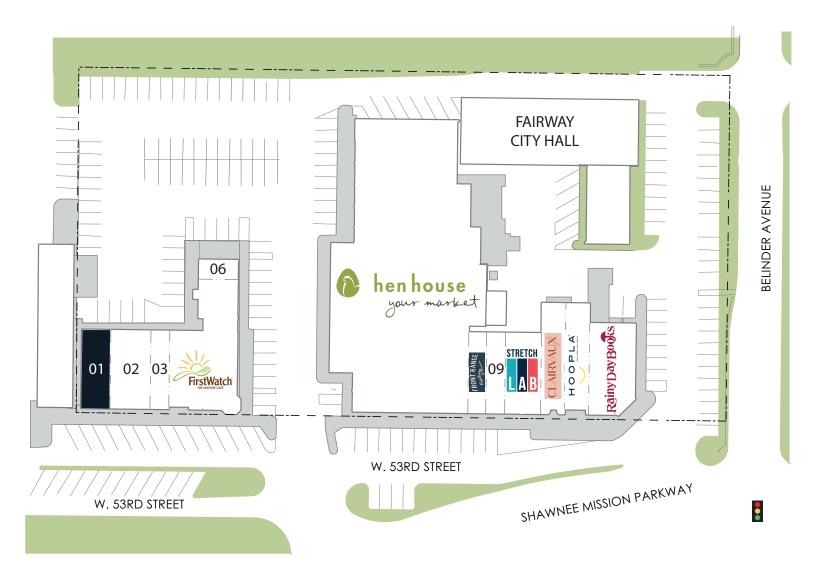

#### AVAILABLE SPACE

| Retailers                                        | SF    |
|--------------------------------------------------|-------|
| <b>01</b> Available (Former Architecture Studio) | 1,320 |
| 02 In Lease (Former Kids Boutique)               | 4,083 |
| 03 Fairway Frames Shop                           | 808   |
| 04 First Watch Restaurant                        | 4,309 |

| Retailers         | SF     |
|-------------------|--------|
| 06 SHOE EXPRESS   | 444    |
| 07 Hen House      | 20,840 |
| 08 Front Range    | 859    |
| 09 Pride Cleaners | 1,185  |

| Retailers          | SF    |
|--------------------|-------|
| 10 Stretchlab      | 1,750 |
| 12 Clairvaux       | 1,522 |
| 13 Hoopla Salon    | 1,475 |
| 14 Rainy Day Books | 2,405 |

### GLA TOTAL 41,000

AREA