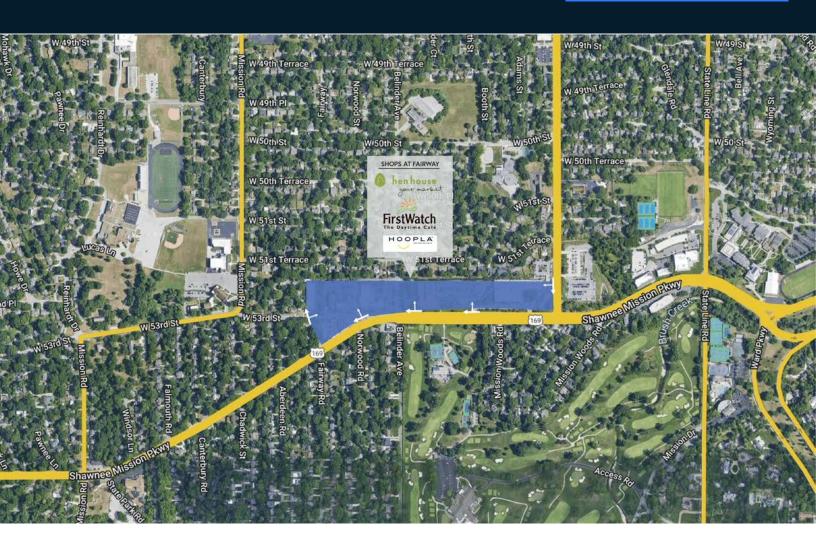

| SF    |
|--------------------------------------------------|-------|
| <b>01</b> Available (Former Architecture Studio) | 1,320 |
| 02 In Lease (Former Kids Boutique)               | 4,083 |
| 03 Fairway Frames Shop                           | 808   |
| 04 First Watch Restaurant                        | 4,309 |

| Retailers         | SF     |
|-------------------|--------|
| 06 SHOE EXPRESS   | 444    |
| 07 Hen House      | 20,840 |
| 08 Front Range    | 859    |
| 09 Pride Cleaners | 1,185  |

| Retailers          | SF    |
|--------------------|-------|
| 10 Stretchlab      | 1,750 |
| 12 Clairvaux       | 1,522 |
| 13 Hoopla Salon    | 1,475 |
| 14 Rainy Day Books | 2,405 |

### GLA TOTAL 41,000

AREA



### **Market Aerial**







### **Access Aerial**







AREA