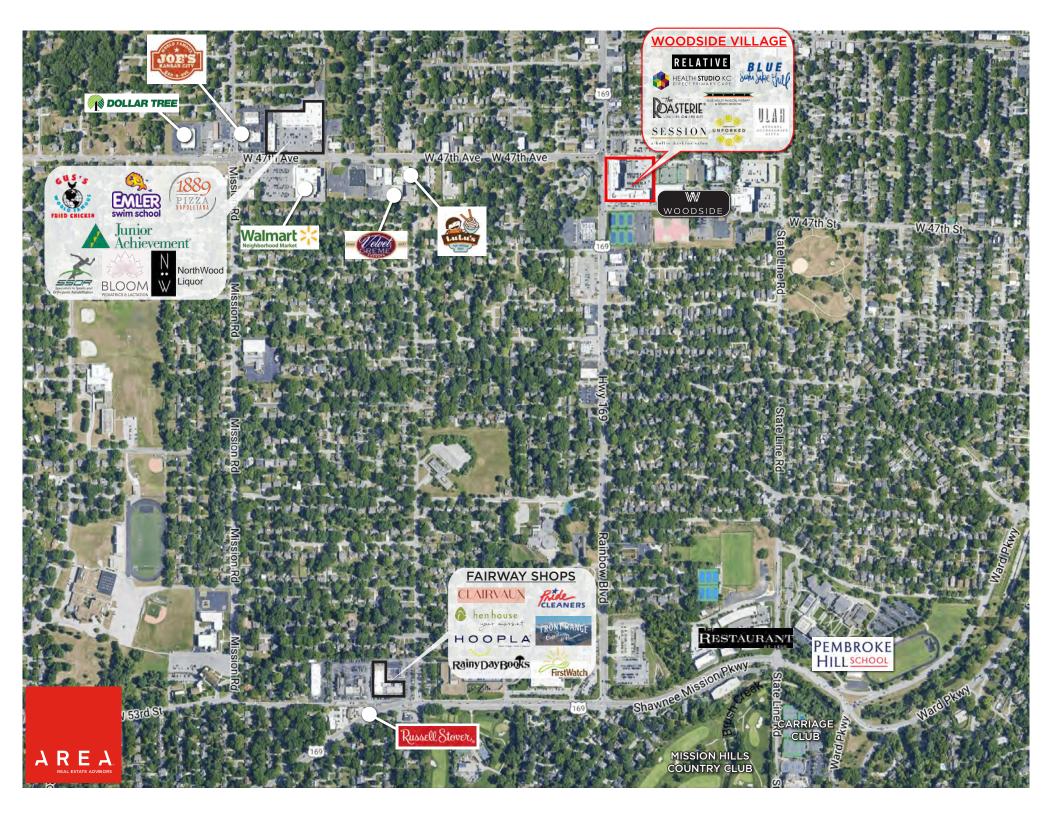

# WOODSIDE VILLAGE 47TH PLACE & RAINBOW BLVD WESTWOOD, KS

### PROPERTY HIGHLIGHTS:

1.150 SF FORMER BOUTIQUE COMING AVAILABLE

WOODSIDE VILLAGE IS A MULTI-USE DEVELOPMENT INTEGRATING THE WOODSIDE HEALTH AND TENNIS CLUB WITH LUXURY RESIDENTIAL UNITS

LOCATED IN NORTHERN JOHNSON COUNTY, WITH IMMEDIATE PROXIMITY TO MISSION HILLS, FAIRWAY, ROELAND PARK, MISSION WOODS, WESTWOOD HILLS & COUNTRY CLUB PLAZA RESIDENTIAL AREAS