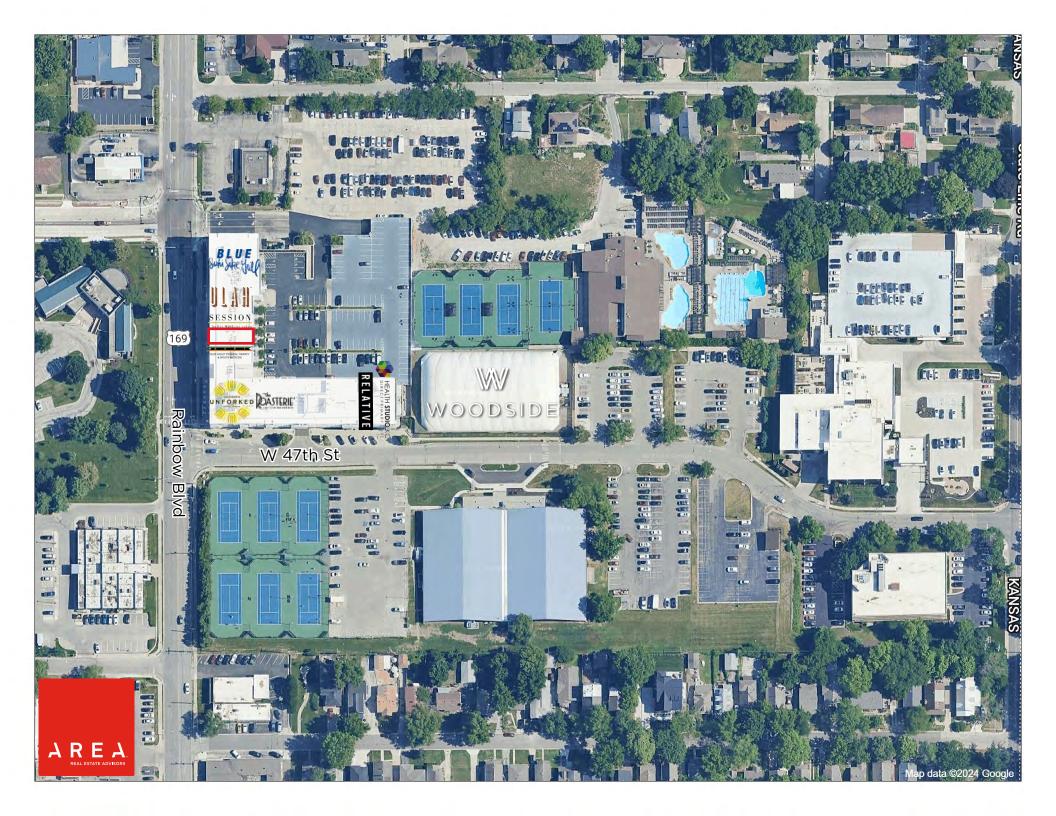

# WOODSIDE VILLAGE 47TH PLACE & RAINBOW BLVD WESTWOOD, KS

### PROPERTY HIGHLIGHTS:

1.150 SF FORMER BOUTIQUE COMING AVAILABLE

WOODSIDE VILLAGE IS A MULTI-USE DEVELOPMENT INTEGRATING THE WOODSIDE HEALTH AND TENNIS CLUB WITH LUXURY RESIDENTIAL UNITS

LOCATED IN NORTHERN JOHNSON COUNTY, WITH IMMEDIATE PROXIMITY TO MISSION HILLS, FAIRWAY, ROELAND PARK, MISSION WOODS, WESTWOOD HILLS & COUNTRY CLUB PLAZA RESIDENTIAL AREAS