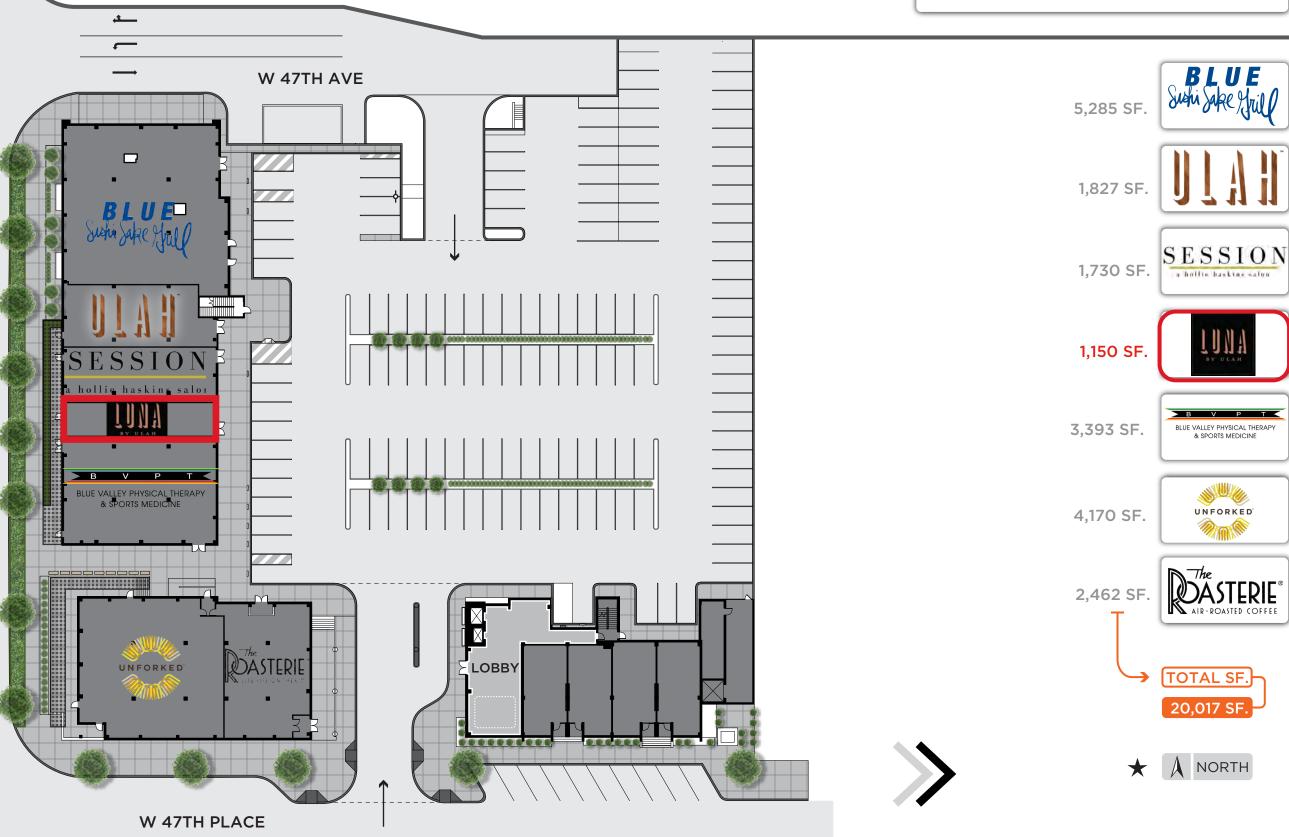

### PROPERTY HIGHLIGHTS:

1.150 SF FORMER BOUTIQUE COMING AVAILABLE

WOODSIDE VILLAGE IS A MULTI-USE DEVELOPMENT INTEGRATING THE WOODSIDE HEALTH AND TENNIS CLUB WITH LUXURY RESIDENTIAL UNITS

LOCATED IN NORTHERN JOHNSON COUNTY, WITH IMMEDIATE PROXIMITY TO MISSION HILLS, FAIRWAY, ROELAND PARK, MISSION WOODS, WESTWOOD HILLS & COUNTRY CLUB PLAZA RESIDENTIAL AREAS

JOIN BLUE SUSHI, THE ROASTERIE, UNFORKED, ULAH MEN'S APPAREL & HOME FURNISHINGS, SESSION SALON AND APPLIED STRENGTH & CONDITIONING

#### **WOODSIDE VILLAGE NORTH SHOPS**

AREA.

RAINBOW BLVD.

GROUND LEVEL FLOOR PLAN NTS.