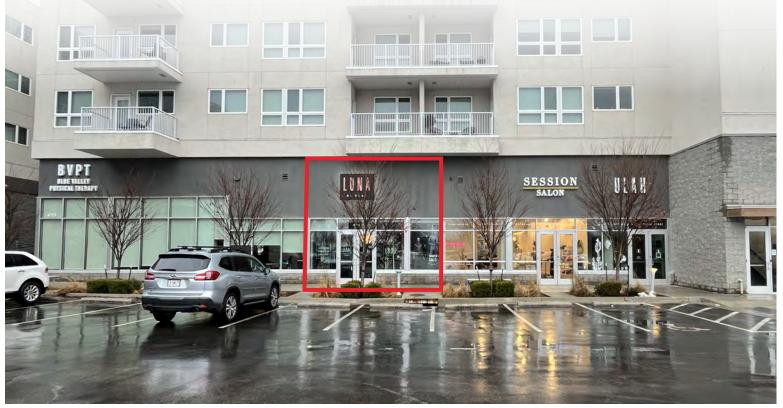

# WOODSIDE VILLAGE 47TH PLACE & RAINBOW BLVD WESTWOOD, KS

### PROPERTY HIGHLIGHTS:

1.150 SF FORMER BOUTIQUE COMING AVAILABLE

WOODSIDE VILLAGE IS A MULTI-USE DEVELOPMENT INTEGRATING THE WOODSIDE HEALTH AND TENNIS CLUB WITH LUXURY RESIDENTIAL UNITS

LOCATED IN NORTHERN JOHNSON COUNTY, WITH IMMEDIATE PROXIMITY TO MISSION HILLS, FAIRWAY, ROELAND PARK, MISSION WOODS, WESTWOOD HILLS & COUNTRY CLUB PLAZA RESIDENTIAL AREAS

JOIN BLUE SUSHI, THE ROASTERIE, UNFORKED, ULAH MEN'S APPAREL & HOME FURNISHINGS, SESSION SALON AND APPLIED STRENGTH & CONDITIONING