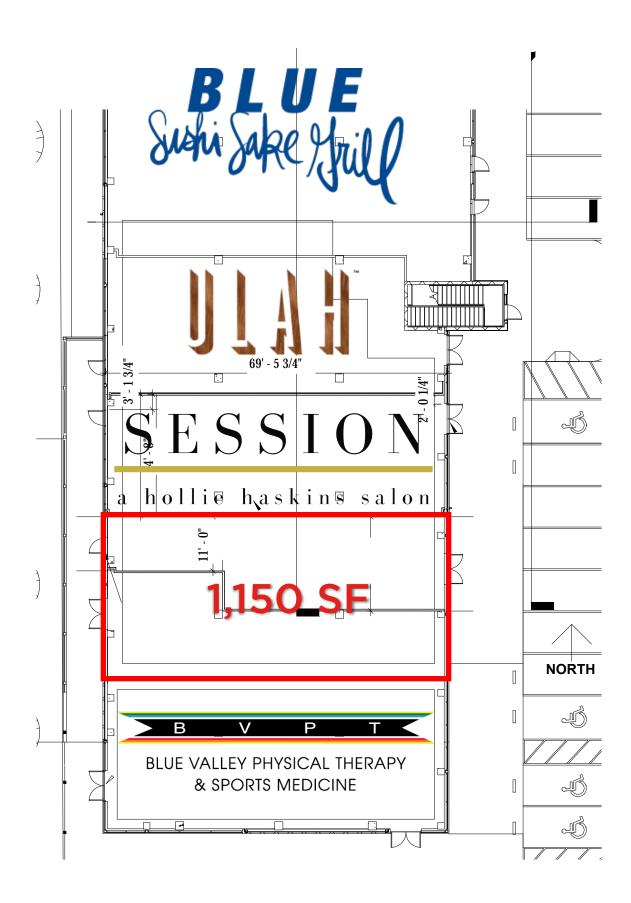

### PROPERTY HIGHLIGHTS:

1.150 SF FORMER BOUTIQUE COMING AVAILABLE

WOODSIDE VILLAGE IS A MULTI-USE DEVELOPMENT INTEGRATING THE WOODSIDE HEALTH AND TENNIS CLUB WITH LUXURY RESIDENTIAL UNITS

LOCATED IN NORTHERN JOHNSON COUNTY, WITH IMMEDIATE PROXIMITY TO MISSION HILLS, FAIRWAY, ROELAND PARK, MISSION WOODS, WESTWOOD HILLS & COUNTRY CLUB PLAZA RESIDENTIAL AREAS

#### **WOODSIDE VILLAGE NORTH SHOPS**

AREA.

RAINBOW BLVD.

GROUND LEVEL FLOOR PLAN NTS.